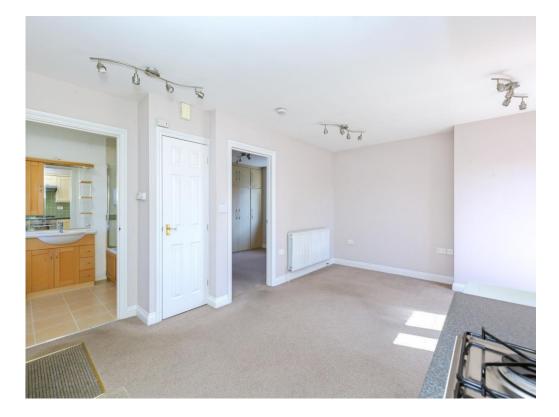

Inside, the property features a bright and airy open-plan living, kitchen, and dining space with patio doors opening directly onto the private rear garden-ideal for relaxing or entertaining. The master bedroom is spacious and benefits from built-in wardrobes, while the bathroom is modern, well-finished, and filled with natural light, complete with excellent built-in storage.

# Lounge/Dining Room/Kitchen

19' 4" x 13' 7" ( 5.89m x 4.14m )

Having UPVC window to the front, radiator, French doors onto the garden, television point and telephone point, wall and base units, worktops, gas hob, electric oven, extractor hood, stainless steel sink unit and boiler cupboard