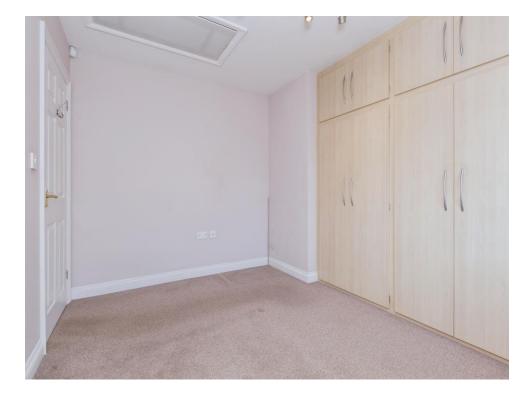

Inside, the property features a bright and airy open-plan living, kitchen, and dining space with patio doors opening directly onto the private rear garden-ideal for relaxing or entertaining. The master bedroom is spacious and benefits from built-in wardrobes, while the bathroom is modern, well-finished, and filled with natural light, complete with excellent built-in storage.

### **Bedroom One**

11' 6" x 10' 6" ( 3.51m x 3.20m )

Fitted wardrobe, UPVC window to the rear, radiator, television point and loft access