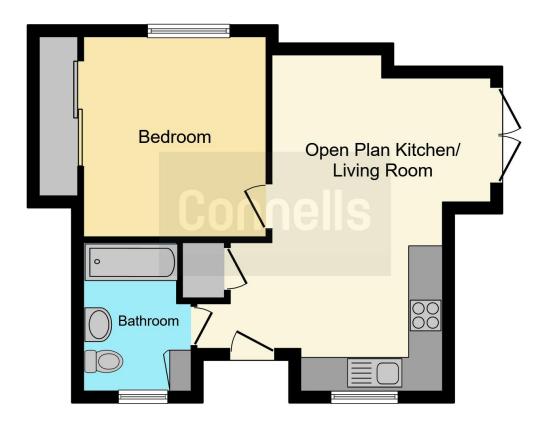

# Lounge/Dining Room/Kitchen

19' 4" x 13' 7" ( 5.89m x 4.14m )

Having UPVC window to the front, radiator, French doors onto the garden, television point and telephone point, wall and base units, worktops, gas hob, electric oven, extractor hood, stainless steel sink unit and boiler cupboard

### **Bedroom One**

11' 6" x 10' 6" ( 3.51m x 3.20m )

Fitted wardrobe, UPVC window to the rear, radiator, television point and loft access

#### **Bathroom**

Having UPVC window to the front, storage cupboard, heated towel rail, bath with shower over, wash hand basin, vanity unit and extractor fan

This floor plan is for illustrative purposes only. It is not drawn to scale. Any measurements, floor areas (including any total floor area), openings and orientation are approximate. No details are guaranteed, they cannot be relied upon for any purpose and they do not form part of any agreement. No liability is taken for any error, omission or misstatement. A party must rely upon its own inspection(s). Powered by www.focalagent.com