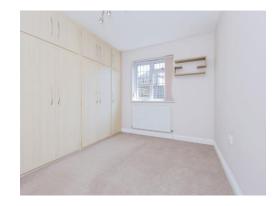

### **Bedroom One**

11' 6" x 10' 6" ( 3.51m x 3.20m )

Fitted wardrobe, UPVC window to the rear, radiator, television point and loft access