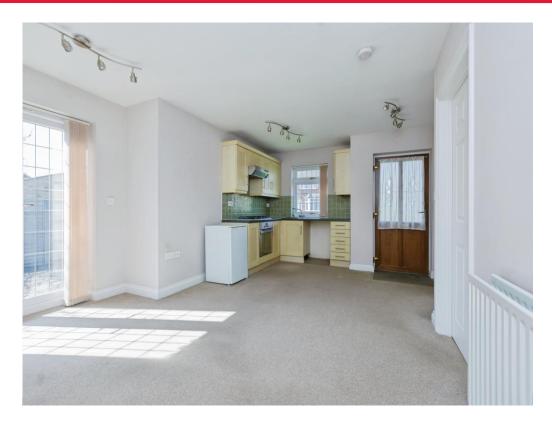

Inside, the property features a bright and airy open-plan living, kitchen, and dining space with patio doors opening directly onto the private rear garden-ideal for relaxing or entertaining. The master bedroom is spacious and benefits from built-in wardrobes, while the bathroom is modern, well-finished, and filled with natural light, complete with excellent built-in storage.

# Lounge/Dining Room/Kitchen

19' 4" x 13' 7" ( 5.89m x 4.14m )

Having UPVC window to the front, radiator, French doors onto the garden, television point and telephone point, wall and base units, worktops, gas hob, electric oven, extractor hood, stainless steel sink unit and boiler cupboard