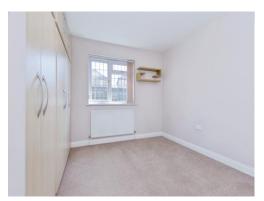

### **Bedroom One**

11' 6" x 10' 6" ( 3.51m x 3.20m )

Fitted wardrobe, UPVC window to the rear, radiator, television point and loft access