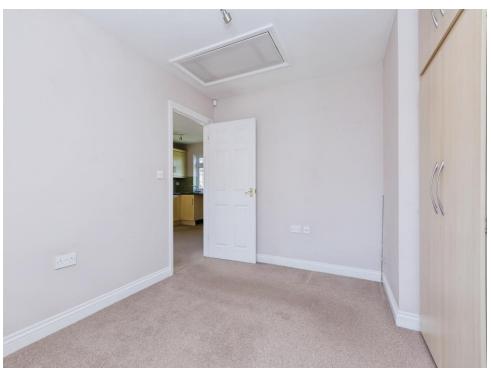

Inside, the property features a bright and airy open-plan living, kitchen, and dining space with patio doors opening directly onto the private rear garden-ideal for relaxing or entertaining. The master bedroom is spacious and benefits from built-in wardrobes, while the bathroom is modern, well-finished, and filled with natural light, complete with excellent built-in storage.

### **Bedroom One**

11' 6" x 10' 6" ( 3.51m x 3.20m )

Fitted wardrobe, UPVC window to the rear, radiator, television point and loft access