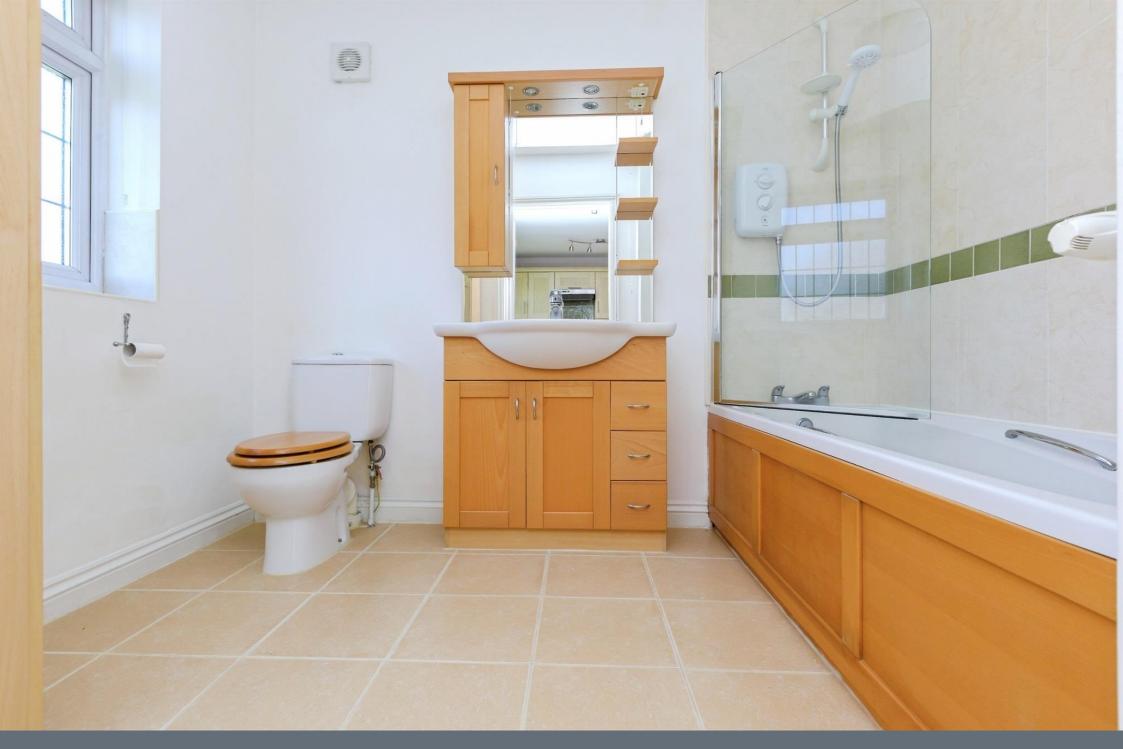

Inside, the property features a bright and airy open-plan living, kitchen, and dining space with patio doors opening directly onto the private rear garden-ideal for relaxing or entertaining. The master bedroom is spacious and benefits from built-in wardrobes, while the bathroom is modern, well-finished, and filled with natural light, complete with excellent built-in storage.

#### **Bathroom**

Having UPVC window to the front, storage cupboard, heated towel rail, bath with shower over, wash hand basin, vanity unit and extractor fan

This floor plan is for illustrative purposes only. It is not drawn to scale. Any measurements, floor areas (including any total floor area), openings and orientation are approximate. No details are guaranteed, they cannot be relied upon for any purpose and they do not form part of any agreement. No liability is taken for any error, omission or misstatement. A party must rely upon its own inspection(s). Powered by www.focalagent.com