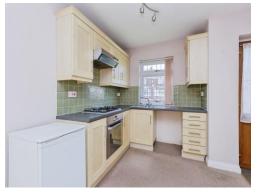

# Lounge/Dining Room/Kitchen

19' 4" x 13' 7" ( 5.89m x 4.14m )

Having UPVC window to the front, radiator, French doors onto the garden, television point and telephone point, wall and base units, worktops, gas hob, electric oven, extractor hood, stainless steel sink unit and boiler cupboard