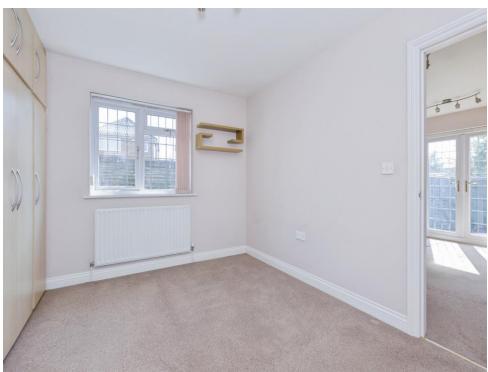

Inside, the property features a bright and airy open-plan living, kitchen, and dining space with patio doors opening directly onto the private rear garden-ideal for relaxing or entertaining. The master bedroom is spacious and benefits from built-in wardrobes, while the bathroom is modern, well-finished, and filled with natural light, complete with excellent built-in storage.

### **Bedroom One**

11' 6" x 10' 6" ( 3.51m x 3.20m )

Fitted wardrobe, UPVC window to the rear, radiator, television point and loft access