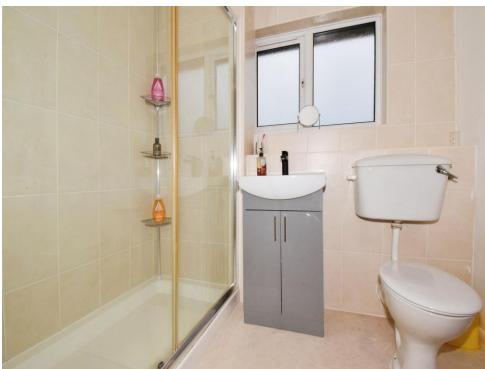

# **Shower Room**

There is a walk in shower cubicle, wash hand basin in a vanity unit, wc, central heating radiator and double glazed window to the front of the property.