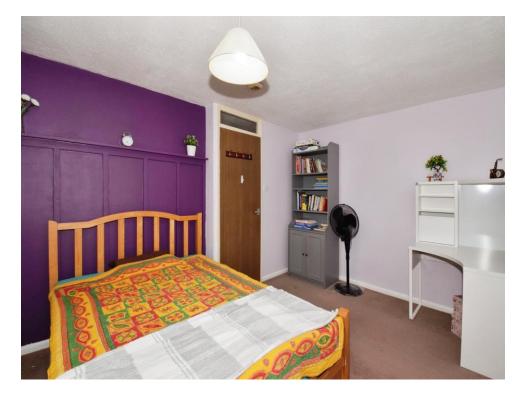

#### **Bedroom One**

13' 8" x 7' 8" ( 4.17m x 2.34m )

With a window to the front of the property and central heating radiator.

#### **Bedroom Two**

12' 5" x 9' 6" ( 3.78m x 2.90m )

With a window to the rear of the property and central heating radiator.