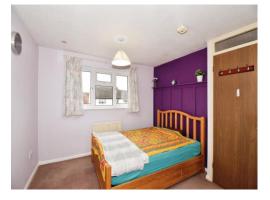

#### **Bedroom One**

13' 8" x 7' 8" ( 4.17m x 2.34m )

With a window to the front of the property and central heating radiator.

#### **Bedroom Two**

12' 5" x 9' 6" ( 3.78m x 2.90m )

With a window to the rear of the property and central heating radiator.