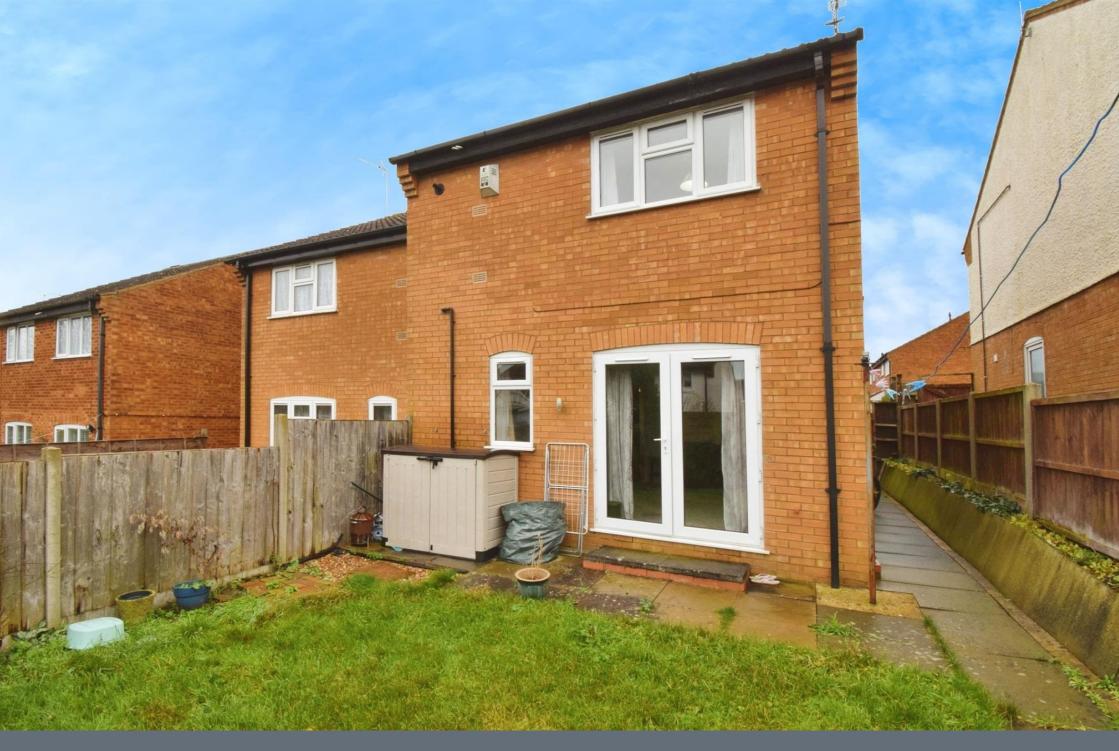

#### Outside

At the front of the property there is a lawn with driveway providing off road parking and a path leading to the front door.

The rear garden has a paved patio, flower beds, lawn and fenced borders.