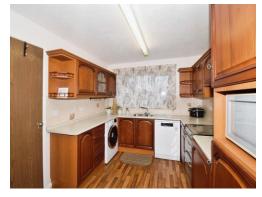

#### Kitchen

12' 3" x 9' 4" ( 3.73m x 2.84m )

Fitted with wall and base units, work surfaces housing the stainless steel sink drainer, splashback tiling, space for a cooker, space for a fridge/freezer, plumbing for a dish washer and washing machine, central heating radiator, double glazed window to the front and door to the side of the property.