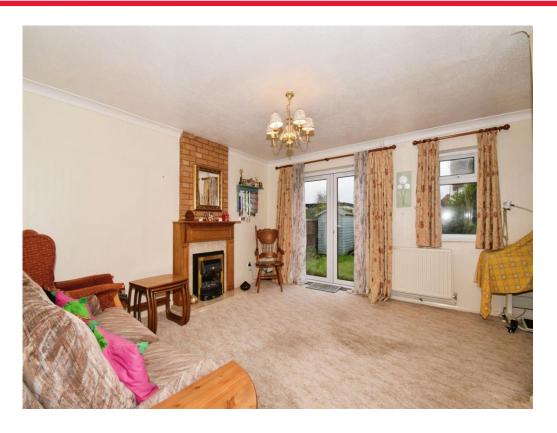

### Lounge/Diner

15' 7" x 13' 6" ( 4.75m x 4.11m )

With a uPVC window and French doors to the rear of the property, understairs storage cupboard, central heating radiator and gas fire with feature surround.