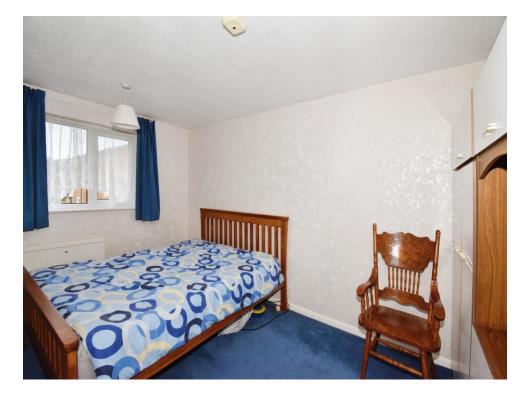

#### **Bedroom One**

13' 8" x 7' 8" ( 4.17m x 2.34m )

With a window to the front of the property and central heating radiator.

#### **Bedroom Two**

12' 5" x 9' 6" ( 3.78m x 2.90m )

With a window to the rear of the property and central heating radiator.