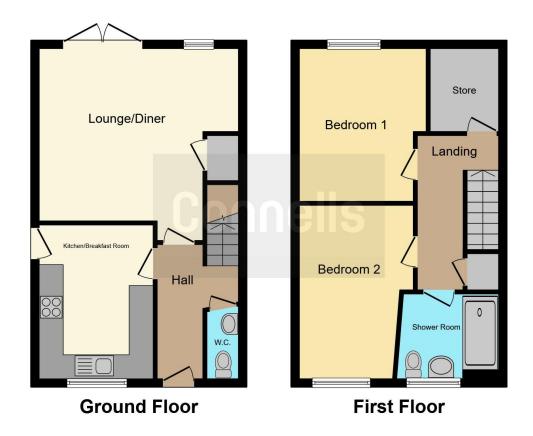

#### **Entrance Hall**

There is a door to the front of the property, stairs rising to the first floor and doors through to the lounge, downstairs we and kitchen.

#### Cloakroom

There is a wc and wash hand basin with splashback tiling.

### Lounge/Diner

15' 7" x 13' 6" ( 4.75m x 4.11m )

With a uPVC window and French doors to the rear of the property, understairs storage cupboard, central heating radiator and gas fire with feature surround.

#### Kitchen

12' 3" x 9' 4" ( 3.73m x 2.84m )

Fitted with wall and base units, work surfaces housing the stainless steel sink drainer, splashback tiling, space for a cooker, space for a fridge/freezer, plumbing for a dish washer and washing machine, central heating radiator, double glazed window to the front and door to the side of the property.

# **First Floor Landing**

With stairs rising from the hallway, airing cupboard and loft access which is partially boarded and has storage space (not checked by the Agent).

#### **Bedroom One**

13' 8" x 7' 8" ( 4.17m x 2.34m )

With a window to the front of the property and central heating radiator.

#### **Bedroom Two**

12' 5" x 9' 6" ( 3.78m x 2.90m )

With a window to the rear of the property and central heating radiator.

# Study/Storage Room

6' 3" x 5' 2" ( 1.91m x 1.57m )

Housing the boiler.

# **Shower Room**

There is a walk in shower cubicle, wash hand basin in a vanity unit, wc, central heating radiator and double glazed window to the front of the property.