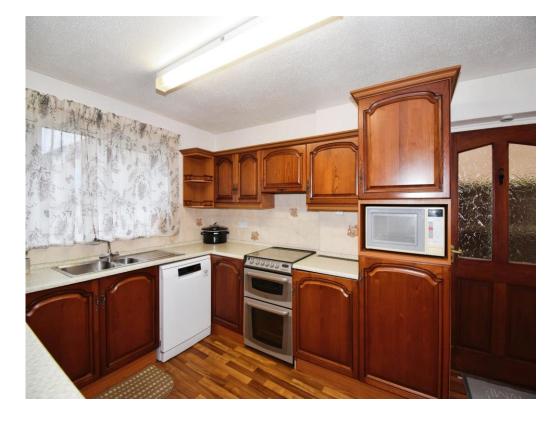

#### Kitchen

12' 3" x 9' 4" ( 3.73m x 2.84m )

Fitted with wall and base units, work surfaces housing the stainless steel sink drainer, splashback tiling, space for a cooker, space for a fridge/freezer, plumbing for a dish washer and washing machine, central heating radiator, double glazed window to the front and door to the side of the property.