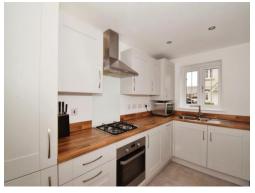

#### Kitchen/Breakfast Room

11' 5" x 6' 2" ( 3.48m x 1.88m )

The stylish fitted kitchen/breakfast room has integrated appliances including stainless steel single oven, extractor hood, gas hob, fridge/freezer, and dishwasher. Stainless steel sink and drainer with window to front elevation.