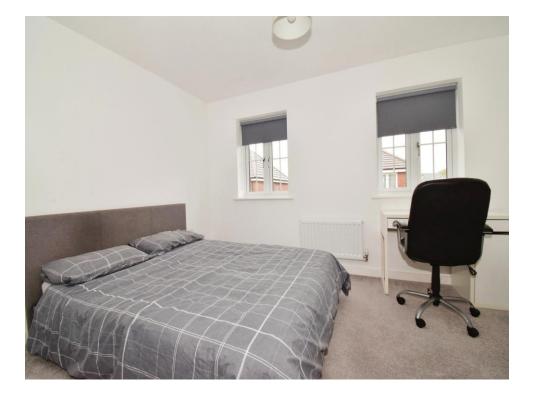

## **Bedroom One**

13' 3" x 9' 9" ( 4.04m x 2.97m )

Master double bedroom to front elevation of the home comprising a storage cupboard, carpet flooring and gas radiator central heating.

## **Bedroom Two**

13' 3" x 9' 9" ( 4.04m x 2.97m )

Double bedroom to the rear elevation of the home with carpet flooring and gas radiator central heating.