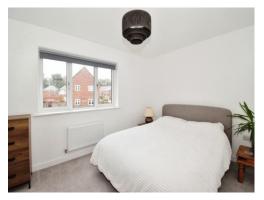

## **Bedroom One**

13' 3" x 9' 9" ( 4.04m x 2.97m )

Master double bedroom to front elevation of the home comprising a storage cupboard, carpet flooring and gas radiator central heating.

## **Bedroom Two**

13' 3" x 9' 9" ( 4.04m x 2.97m )

Double bedroom to the rear elevation of the home with carpet flooring and gas radiator central heating.