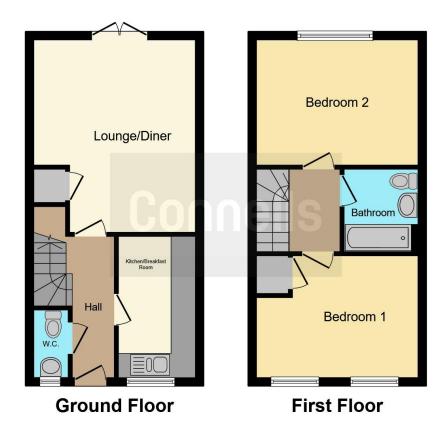

# **Property Description**

Modern spacious two bedroom town house on this sought after new build development in the enviable village of Great Glen. Offered to the market with the remainder of the NHBC guarantee making it an ideal first time or professional purchase.

#### **Entrance Hall**

As you step inside, you are greeted by a welcoming entrance hall that leads to the cloakroom, kitchen and lounge with staircase ascending to first floor accommodation.

#### Cloakroom

The ground floor is completed by a convenient downstairs cloakroom comprising low level wc and pedestal wash hand basin with a privacy window to the front elevation.

# Lounge/Diner

15' 6" x 13' 3" ( 4.72m x 4.04m )

Situated at the rear of the house is a light and airy lounge/diner, a useful understairs storage cupboard and french doors leading into the rear garden.

#### Kitchen/Breakfast Room

11' 5" x 6' 2" ( 3.48m x 1.88m )

The stylish fitted kitchen/breakfast room has integrated appliances including stainless steel single oven, extractor hood, gas hob, fridge/freezer, and dishwasher. Stainless steel sink and drainer with window to front elevation.

# **First Floor Landing**

Ascend the stairs to the first floor where you're greeted by a landing that leads to two generously sized double bedrooms and the family bathroom.

## **Bedroom One**

13' 3" x 9' 9" ( 4.04m x 2.97m )

Master double bedroom to front elevation of the home comprising a storage cupboard, carpet flooring and gas radiator central heating.

## **Bedroom Two**

13' 3" x 9' 9" ( 4.04m x 2.97m )

Double bedroom to the rear elevation of the home with carpet flooring and gas radiator central heating.

## **Bathroom**

Family bathroom comprising low level wc, wash hand basin and bath tub with electric shower over. Partially tiled splashback and fully tiled flooring.

Residential Sales & Lettings | Mortgage Services | Conveyancing | Surveyors | Land & New Homes