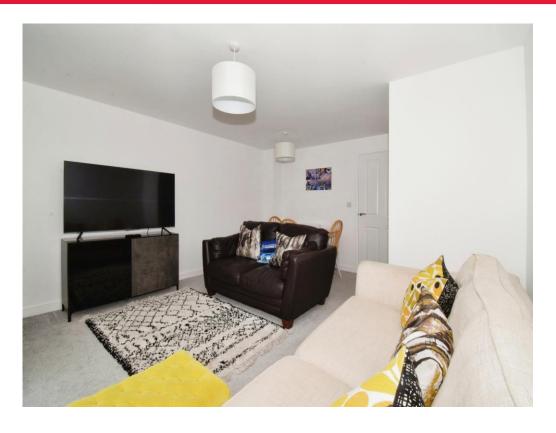

# Lounge/Diner

15' 6" x 13' 3" ( 4.72m x 4.04m )

Situated at the rear of the house is a light and airy lounge/diner, a useful understairs storage cupboard and french doors leading into the rear garden.