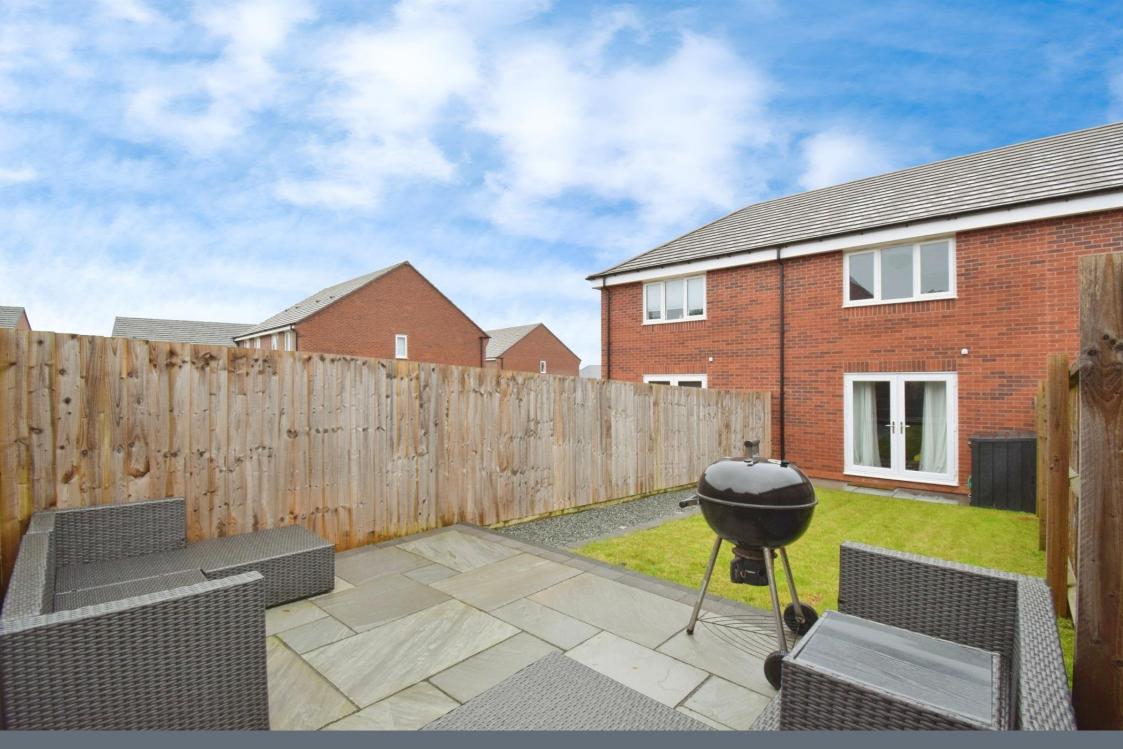

# Lounge/Diner

15' 6" x 13' 3" ( 4.72m x 4.04m )

Situated at the rear of the house is a light and airy lounge/diner, a useful understairs storage cupboard and french doors leading into the rear garden.