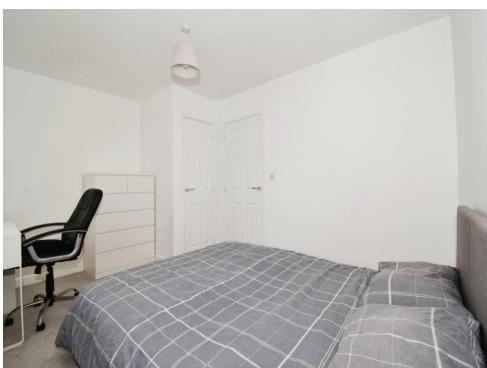

## **Bedroom One**

13' 3" x 9' 9" ( 4.04m x 2.97m )

Master double bedroom to front elevation of the home comprising a storage cupboard, carpet flooring and gas radiator central heating.

## **Bedroom Two**

13' 3" x 9' 9" ( 4.04m x 2.97m )

Double bedroom to the rear elevation of the home with carpet flooring and gas radiator central heating.