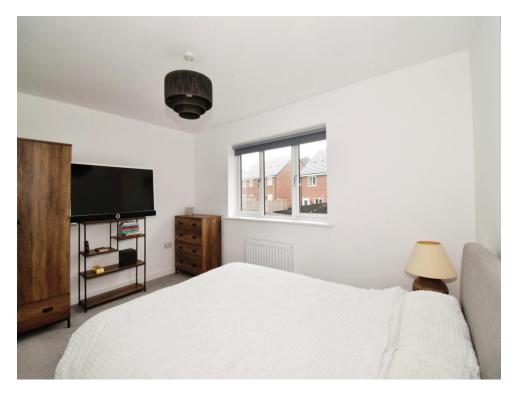

## **Bedroom One**

13' 3" x 9' 9" ( 4.04m x 2.97m )

Master double bedroom to front elevation of the home comprising a storage cupboard, carpet flooring and gas radiator central heating.

## **Bedroom Two**

13' 3" x 9' 9" ( 4.04m x 2.97m )

Double bedroom to the rear elevation of the home with carpet flooring and gas radiator central heating.