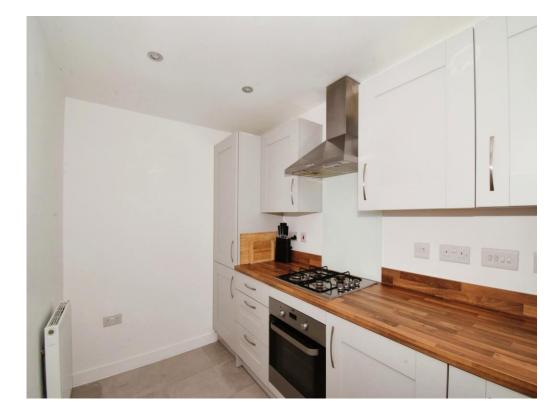

#### Kitchen/Breakfast Room

11' 5" x 6' 2" ( 3.48m x 1.88m )

The stylish fitted kitchen/breakfast room has integrated appliances including stainless steel single oven, extractor hood, gas hob, fridge/freezer, and dishwasher. Stainless steel sink and drainer with window to front elevation.