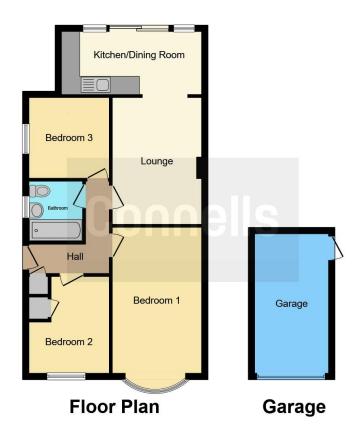

#### **Entrance Hall**

Accessed via a double glazed door, the entrance hall provides access to all areas of the accommodation and has laminated flooring with a storage cupboard.

# Lounge

14' 2" x 9' 7" ( 4.32m x 2.92m )

Feature electric fireplace and laminate flooring seamlessly leading through to the open plan kitchen/dining room.

# Kitchen/Dining Room

15' 2" x 7' 9" ( 4.62m x 2.36m )

Open plan kitchen/dining room comprising a range of base and eye level units with contrasting worktops, integrated fridge/freezer, electric hob with overhead extractor, stainless steel sink, drainer and mixer taps. Laminate flooring and window to rear with french doors leading out to the rear garden patio.

## **Bedroom One**

15' 8" x 10' 4" ( 4.78m x 3.15m )

Master double bedroom with bay fronted double glazed window, gas radiator central heating and carpeted flooring.

#### **Bedroom Two**

10' 9" x 8' 6" ( 3.28m x 2.59m )

Double bedroom with double glazed window to front elevation, boiler cupboard, gas radiator central heating and laminate flooring.

## **Bedroom Three**

8' 7" x 8' 9" ( 2.62m x 2.67m )

Single bedroom with double glazed window to side elevation, gas radiator central heating and laminate flooring.

## **Bathroom**

Family bathroom comprising panelled bath with shower over, wash hand basin, tiled splashbacks, heated towel radiator and storage unit. Double glazed window to side elevation.

# **Front**

Lawned garden with gravel area providing ample parking leading to a single garage.