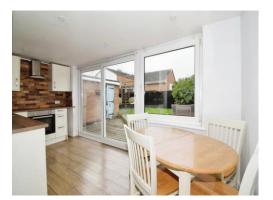

# Kitchen/Dining Room

15' 2" x 7' 9" ( 4.62m x 2.36m )

Open plan kitchen/dining room comprising a range of base and eye level units with contrasting worktops, integrated fridge/freezer, electric hob with overhead extractor, stainless steel sink, drainer and mixer taps. Laminate flooring and window to rear with french doors leading out to the rear garden patio.

#### Rear

Decked patio, lawned garden, fencing to borders and gate to side.

Residential Sales & Lettings | Mortgage Services | Conveyancing | Surveyors | Land & New Homes

This floor plan is for illustrative purposes only. It is not drawn to scale. Any measurements, floor areas (including any total floor area), openings and orientation are approximate. No details are guaranteed, they cannot be relied upon for any purpose and they do not form part of any agreement. No liability is taken for any error, omission or misstatement. A party must rely upon its own inspection(s). Powered by www.focalagent.com