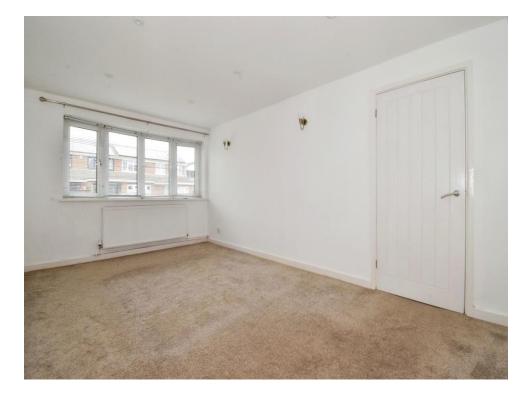

## **Bedroom One**

15' 8" x 10' 4" ( 4.78m x 3.15m )

Master double bedroom with bay fronted double glazed window, gas radiator central heating and carpeted flooring.

#### **Bedroom Two**

10' 9" x 8' 6" ( 3.28m x 2.59m )

Double bedroom with double glazed window to front elevation, boiler cupboard, gas radiator central heating and laminate flooring.

## **Bedroom Three**

8' 7" x 8' 9" ( 2.62m x 2.67m )

Single bedroom with double glazed window to side elevation, gas radiator central heating and laminate flooring.