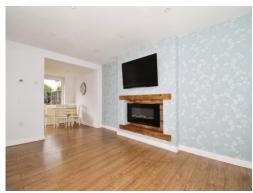

# Lounge

14' 2" x 9' 7" ( 4.32m x 2.92m )

Feature electric fireplace and laminate flooring seamlessly leading through to the open plan kitchen/dining room.