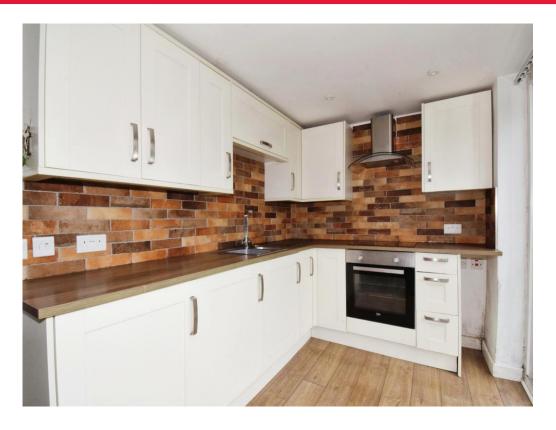

# Kitchen/Dining Room

15' 2" x 7' 9" ( 4.62m x 2.36m )

Open plan kitchen/dining room comprising a range of base and eye level units with contrasting worktops, integrated fridge/freezer, electric hob with overhead extractor, stainless steel sink, drainer and mixer taps. Laminate flooring and window to rear with french doors leading out to the rear garden patio.