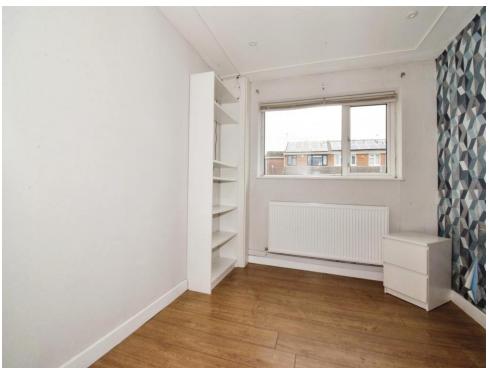

#### **Bedroom Two**

10' 9" x 8' 6" ( 3.28m x 2.59m )

Double bedroom with double glazed window to front elevation, boiler cupboard, gas radiator central heating and laminate flooring.