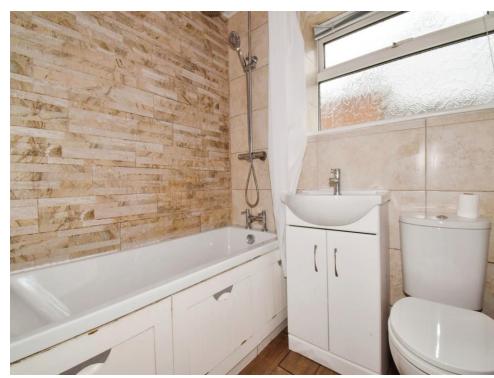

## **Bathroom**

Family bathroom comprising panelled bath with shower over, wash hand basin, tiled splashbacks, heated towel radiator and storage unit. Double glazed window to side elevation.