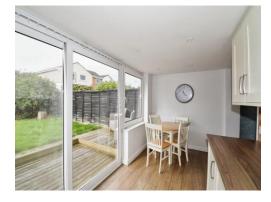

# Kitchen/Dining Room

15' 2" x 7' 9" ( 4.62m x 2.36m )

Open plan kitchen/dining room comprising a range of base and eye level units with contrasting worktops, integrated fridge/freezer, electric hob with overhead extractor, stainless steel sink, drainer and mixer taps. Laminate flooring and window to rear with french doors leading out to the rear garden patio.

#### Rear

Decked patio, lawned garden, fencing to borders and gate to side.

Residential Sales & Lettings | Mortgage Services | Conveyancing | Surveyors | Land & New Homes

This floor plan is for illustrative purposes only. It is not drawn to scale. Any measurements, floor areas (including any total floor area), openings and orientation are approximate. No details are guaranteed, they cannot be relied upon for any purpose and they do not form part of any agreement. No liability is taken for any error, omission or misstatement. A party must rely upon its own inspection(s). Powered by www.focalagent.com