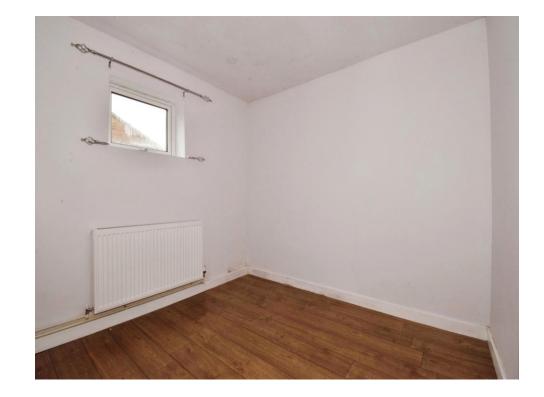

## **Bedroom Three**

8' 7" x 8' 9" ( 2.62m x 2.67m )

Single bedroom with double glazed window to side elevation, gas radiator central heating and laminate flooring.