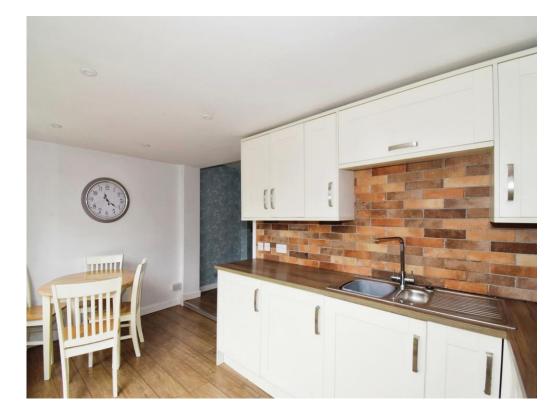

# Kitchen/Dining Room

15' 2" x 7' 9" ( 4.62m x 2.36m )

Open plan kitchen/dining room comprising a range of base and eye level units with contrasting worktops, integrated fridge/freezer, electric hob with overhead extractor, stainless steel sink, drainer and mixer taps. Laminate flooring and window to rear with french doors leading out to the rear garden patio.