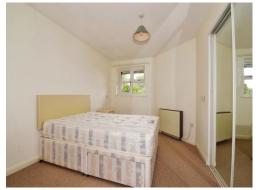

#### **Bedroom**

13' x 11' 4" ( 3.96m x 3.45m )

Double glazed window to the rear elevation, fitted sliding wardrobes, drawers and vanity area, electric heater, television point and telephone point.