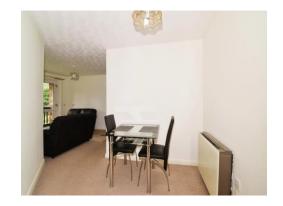

### Lounge

12' x 9' 7" ( 3.66m x 2.92m )

Double glazed window and balcony to the rear, electric heater, television point and archway to kitchen.

## **Dining Area**

7' 6" x 7' 5" ( 2.29m x 2.26m )

Adjoining to the lounge is the dining area which has a storage cupboard.