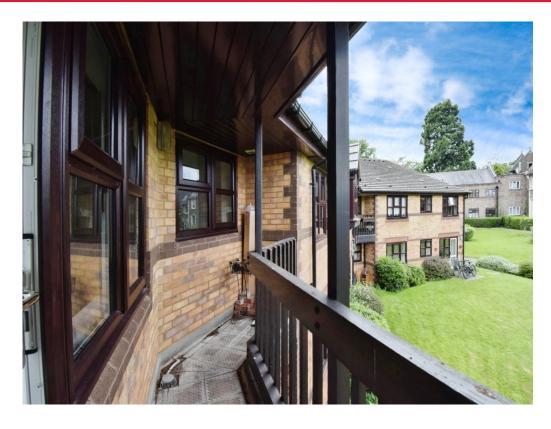

### Lounge

12' x 9' 7" ( 3.66m x 2.92m )

Double glazed window and balcony to the rear, electric heater, television point and archway to kitchen.