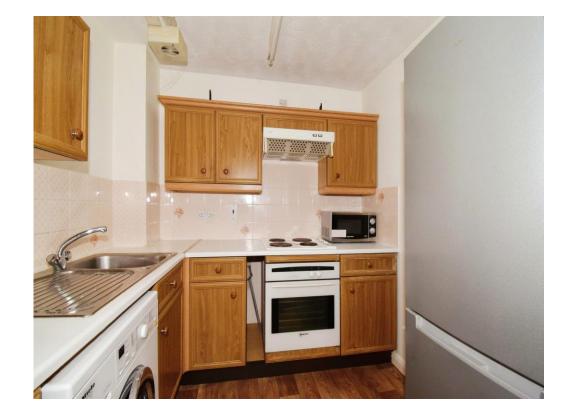

#### Kitchen

7' 6" x 7' 5" ( 2.29m x 2.26m )

Fitted with wall and base units, stainless steel sink and drainer, rolled work surfaces with tiling to splashbacks, integrated electric hob and oven with extractor, plumbing for dishwasher/washing machine, space for fridge/freezer, electric point, extractor fan and window to the side.