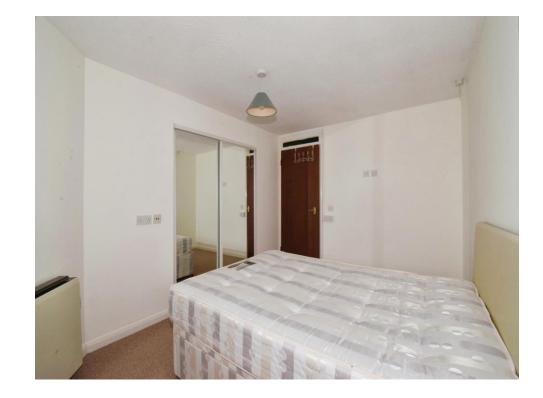

#### **Bedroom**

13' x 11' 4" ( 3.96m x 3.45m )

Double glazed window to the rear elevation, fitted sliding wardrobes, drawers and vanity area, electric heater, television point and telephone point.