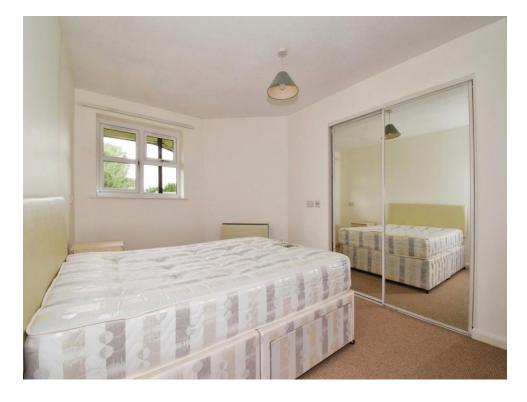

#### **Bedroom**

13' x 11' 4" ( 3.96m x 3.45m )

Double glazed window to the rear elevation, fitted sliding wardrobes, drawers and vanity area, electric heater, television point and telephone point.