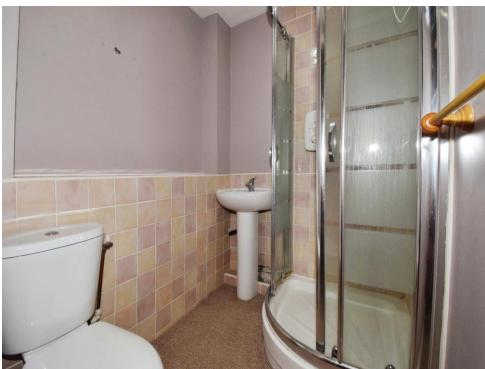

#### **Shower Room**

Corner shower cubicle with electric shower, wash hand basin and mixer tap, low level WC, tiling to splashback areas, electric heater and extractor fan.