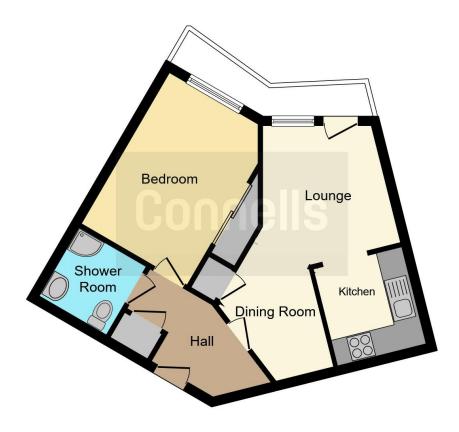

## **Property Description**

Nestled in a peaceful over 55's development and offered with no chain, this upper floor one bedroom apartment boasts views over its impressive communal well established grounds. The accommodation comprises of main communal entrance with stairs and lift rising to third floor, main private hallway, lounge, fitted kitchen, one bedroom, shower room, communal parking and visitor parking.

### Lounge

12' x 9' 7" ( 3.66m x 2.92m )

Double glazed window and balcony to the rear, electric heater, television point and archway to kitchen.

## **Dining Area**

7' 6" x 7' 5" ( 2.29m x 2.26m )

Adjoining to the lounge is the dining area which has a storage cupboard.

#### Kitchen

7' 6" x 7' 5" ( 2.29m x 2.26m )

Fitted with wall and base units, stainless steel sink and drainer, rolled work surfaces with tiling to splashbacks, integrated electric hob and oven with extractor, plumbing for dishwasher/washing machine, space for fridge/freezer, electric point, extractor fan and window to the side.

#### **Bedroom**

13' x 11' 4" ( 3.96m x 3.45m )

Double glazed window to the rear elevation, fitted sliding wardrobes, drawers and vanity area, electric heater, television point and telephone point.

#### **Shower Room**

Corner shower cubicle with electric shower, wash hand basin and mixer tap, low level WC, tiling to splashback areas, electric heater and extractor fan.