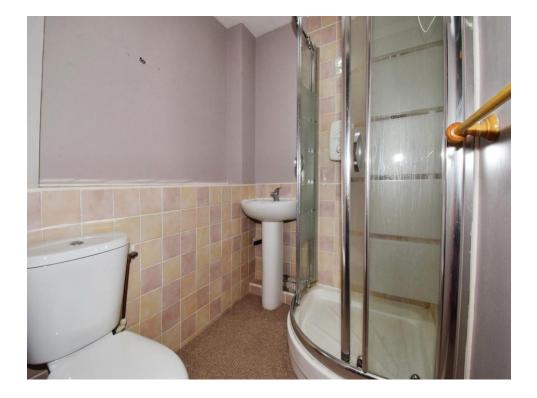

#### **Shower Room**

Corner shower cubicle with electric shower, wash hand basin and mixer tap, low level WC, tiling to splashback areas, electric heater and extractor fan.