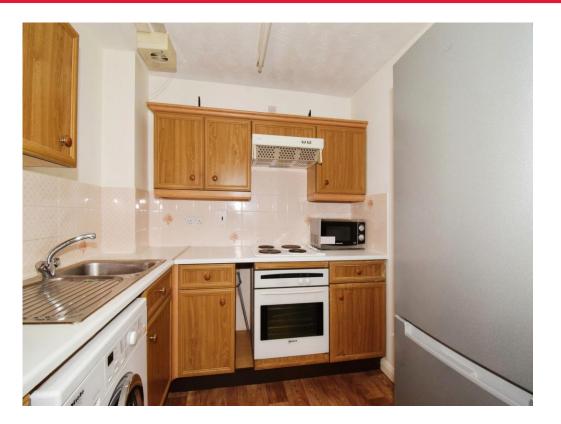

#### Kitchen

7' 6" x 7' 5" ( 2.29m x 2.26m )

Fitted with wall and base units, stainless steel sink and drainer, rolled work surfaces with tiling to splashbacks, integrated electric hob and oven with extractor, plumbing for dishwasher/washing machine, space for fridge/freezer, electric point, extractor fan and window to the side.