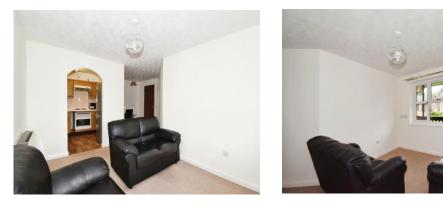

#### Lounge

12' x 9' 7" (  $3.66m\ x\ 2.92m$  ) Double glazed window and balcony to the

rear, electric heater, television point and archway to kitchen.