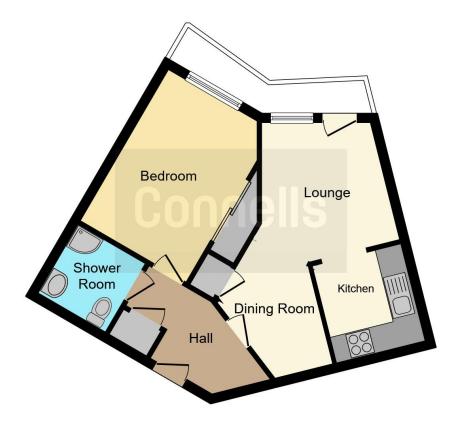

#### **Property Description**

Nestled in a peaceful over 55's development and offered with no chain, this upper floor one bedroom apartment boasts views over its impressive communal well established grounds. The accommodation comprises of main communal entrance with stairs and lift rising to third floor, main private hallway, lounge, fitted kitchen, one bedroom, shower room, communal parking and visitor parking.

#### Lounge

12' x 9' 7" (  $3.66m\ x\ 2.92m$  ) Double glazed window and balcony to the

rear, electric heater, television point and archway to kitchen.

#### **Dining Area**

7' 6" x 7' 5" (  $2.29m \times 2.26m$  ) Adjoining to the lounge is the dining area which has a storage cupboard.

#### Kitchen

7' 6" x 7' 5" ( 2.29m x 2.26m )

Fitted with wall and base units, stainless steel sink and drainer, rolled work surfaces with tiling to splashbacks, integrated electric hob and oven with extractor, plumbing for dishwasher/washing machine, space for fridge/freezer, electric point, extractor fan and window to the side.

#### Bedroom

13' x 11' 4" ( 3.96m x 3.45m )

Double glazed window to the rear elevation, fitted sliding wardrobes, drawers and vanity area, electric heater, television point and telephone point.

#### **Shower Room**

Corner shower cubicle with electric shower, wash hand basin and mixer tap, low level WC, tiling to splashback areas, electric heater and extractor fan.