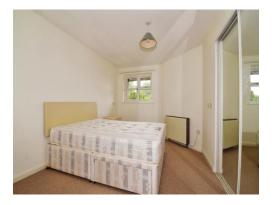

#### Bedroom

13' x 11' 4" ( 3.96m x 3.45m )

Double glazed window to the rear elevation, fitted sliding wardrobes, drawers and vanity area, electric heater, television point and telephone point.