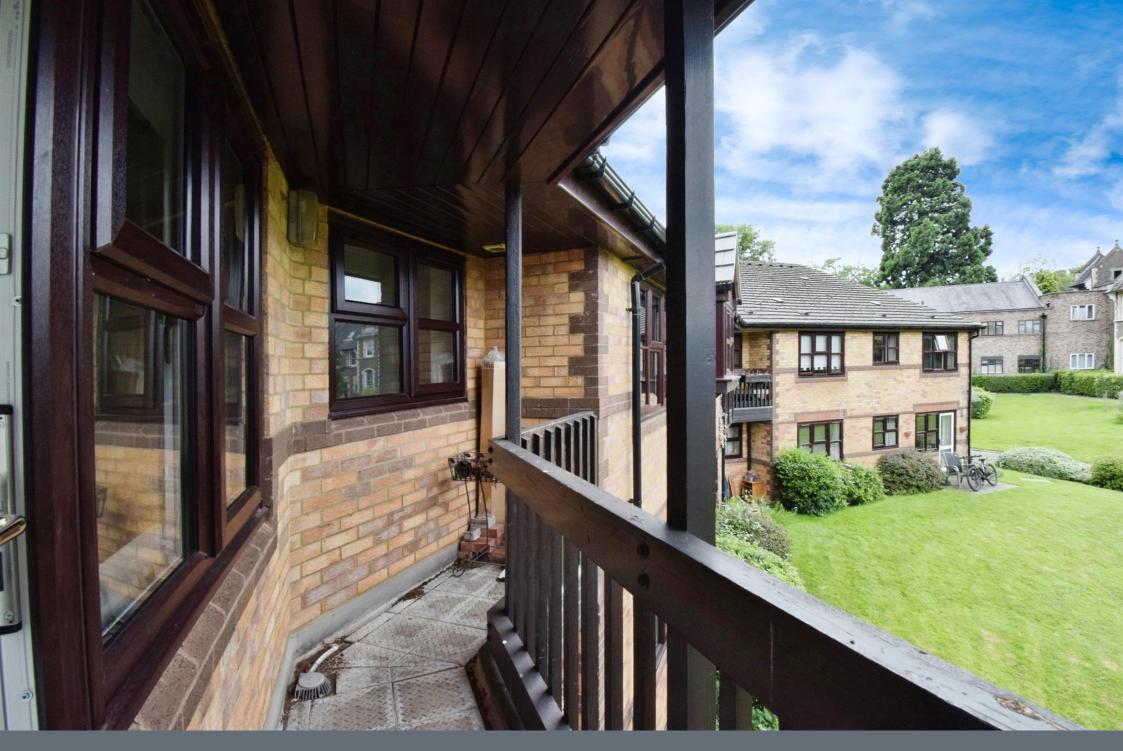

#### Lounge

12' x 9' 7" (  $3.66m\ x\ 2.92m$  ) Double glazed window and balcony to the

rear, electric heater, television point and archway to kitchen.