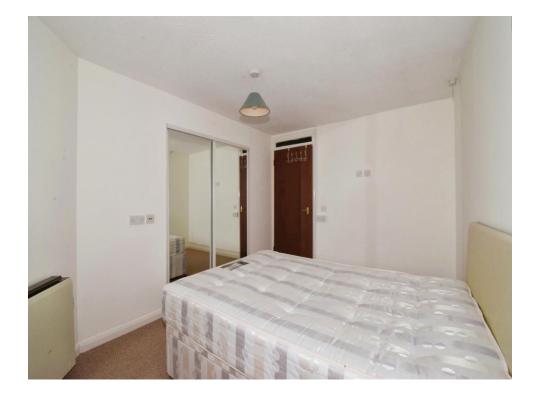

#### Bedroom

13' x 11' 4" ( 3.96m x 3.45m )

Double glazed window to the rear elevation, fitted sliding wardrobes, drawers and vanity area, electric heater, television point and telephone point.