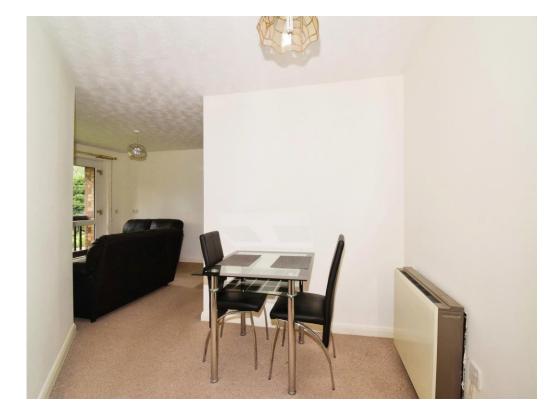

#### **Dining Area**

7' 6" x 7' 5" (  $2.29m \times 2.26m$  ) Adjoining to the lounge is the dining area which has a storage cupboard.