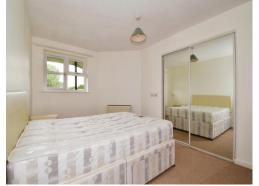

#### Bedroom

13' x 11' 4" ( 3.96m x 3.45m )

Double glazed window to the rear elevation, fitted sliding wardrobes, drawers and vanity area, electric heater, television point and telephone point.