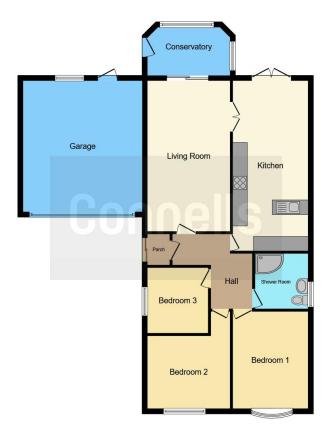

## **Property Description**

This well presented three bedroom detached bungalow occupies an enviable position with stunning open field views to the rear. The accommodation in brief comprises of entrance hall, lounge, kitchen/diner, conservatory, three bedrooms and a family shower room. This property has the added benefit of a double garage and off-road parking for up to four vehicles.

#### **Entrance Hall**

An enclosed entrance porch leading through to the hallway which provides access to all areas of the accommodation on offer. Airing cupboard storage and hot water cylinder.

#### Lounge

#### 20' 3" x 11' 1" ( 6.17m x 3.38m )

From the entrance hall you will seamlessly move into the living space which has a gas operated fireplace, two radiators and carpeted flooring throughout. To the side are double doors leading into the kitchen/diner and to the rear are sliding doors through to the conservatory.

#### Conservatory

11' 1" x 6' 5" ( 3.38m x 1.96m )

Accessed via the lounge is this delightful glazed semi-circular conservatory with access door to patio, providing picturesque views over the rear garden and the field beyond.

### **Kitchen/Diner**

#### 22' 9" x 10' 1" ( 6.93m x 3.07m )

Large kitchen with a spacious dining area. Featuring a range of white glossy wall and base units with a breakfast island also housing the sink and drainer. Complete with integrated appliances comprising an induction hob, a double oven, fridge with an ice box, washing machine and a dishwasher. In the diner is a radiator and within the kitchen is the boiler housing cupboard. To the side elevation is a window and to the rear you will find french doors leading out onto the patio and garden, which boasts an electronically operated roller canopy.

## **Bedroom One**

13' 4" x 10' 1" ( 4.06m x 3.07m ) Master bedroom with fitted wardrobes and cupboards and bow window to front elevation.

## **Bedroom Two**

11' 1" x 9' 8" ( 3.38m x 2.95m )

Double bedroom fitted with wardrobes, cupboards and a dressing table with window to front elevation.

# **Bedroom Three**

8' 8" x 8' 2" ( 2.64m x 2.49m ) Single bedroom currently utilised as a study with window to side elevation.

# **Shower Room**

Three piece shower suite comprising a corner shower cubicle with power shower, WC and wash hand basin within the built-in vanity unit. Heated towel rail. Window to side elevation.

## Garage

Double garage with electronically operated up and over door, window to rear and garden access.

Residential Sales & Lettings | Mortgage Services | Conveyancing | Surveyors | Land & New Homes

To view this property please contact Connells on