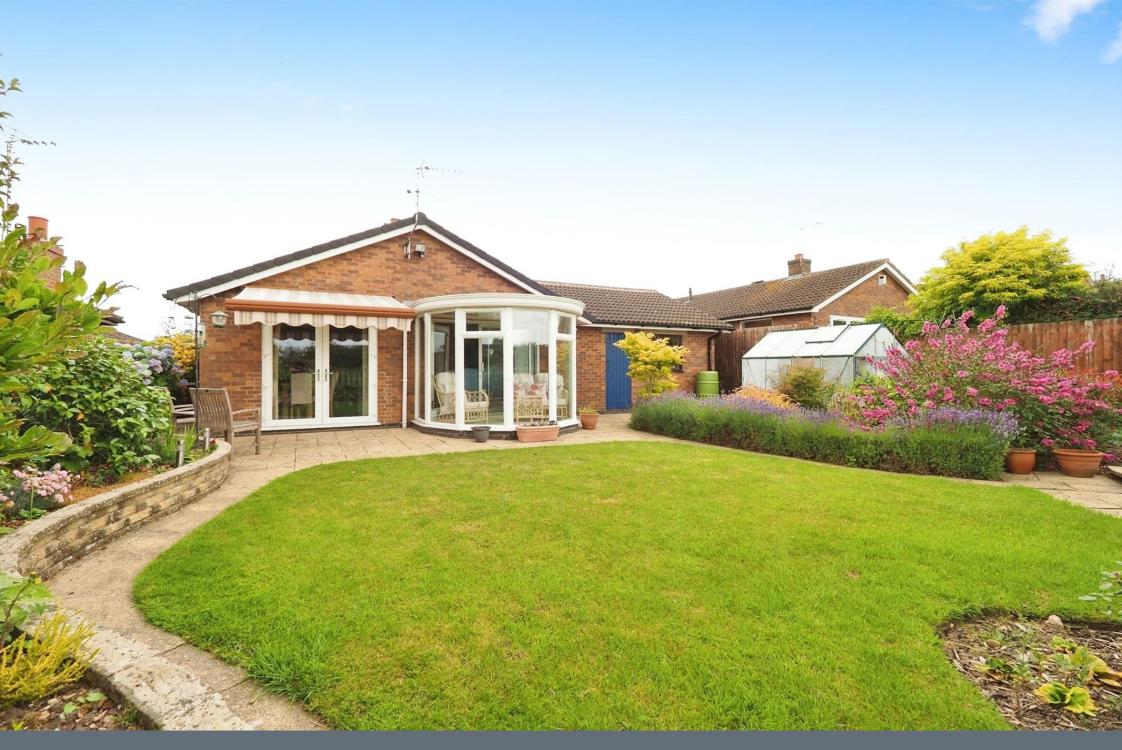

## **Property Description**

This well presented three bedroom detached bungalow occupies an enviable position with stunning open field views to the rear. The accommodation in brief comprises of entrance hall, lounge, kitchen/diner, conservatory, three bedrooms and a family shower room. This property has the added benefit of a double garage and off-road parking for up to four vehicles.

#### Conservatory

11' 1" x 6' 5" ( 3.38m x 1.96m )

Accessed via the lounge is this delightful glazed semi-circular conservatory with access door to patio, providing picturesque views over the rear garden and the field beyond.