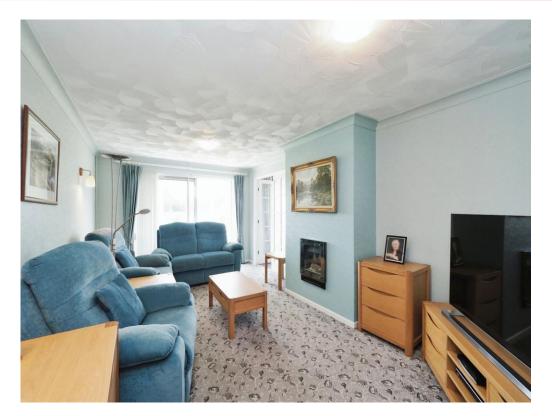

#### 20' 3" x 11' 1" ( 6.17m x 3.38m )

From the entrance hall you will seamlessly move into the living space which has a gas operated fireplace, two radiators and carpeted flooring throughout. To the side are double doors leading into the kitchen/diner and to the rear are sliding doors through to the conservatory.