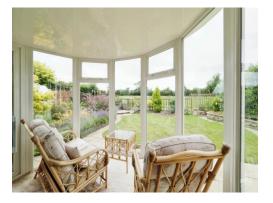

#### Conservatory

11' 1" x 6' 5" ( 3.38m x 1.96m )

Accessed via the lounge is this delightful glazed semi-circular conservatory with access door to patio, providing picturesque views over the rear garden and the field beyond.