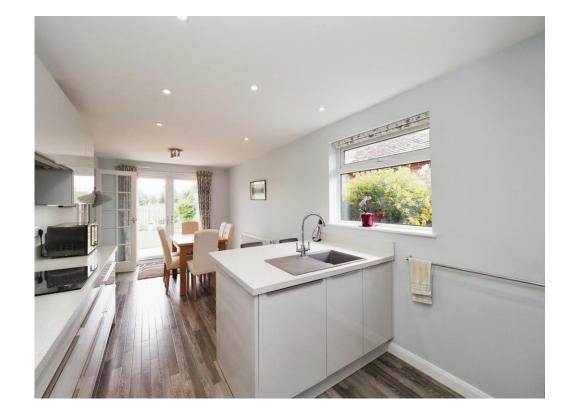

### **Kitchen/Diner**

#### 22' 9" x 10' 1" ( 6.93m x 3.07m )

Large kitchen with a spacious dining area. Featuring a range of white glossy wall and base units with a breakfast island also housing the sink and drainer. Complete with integrated appliances comprising an induction hob, a double oven, fridge with an ice box, washing machine and a dishwasher. In the diner is a radiator and within the kitchen is the boiler housing cupboard. To the side elevation is a window and to the rear you will find french doors leading out onto the patio and garden, which boasts an electronically operated roller canopy.