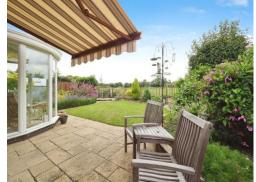

#### 22' 9" x 10' 1" ( 6.93m x 3.07m )

Large kitchen with a spacious dining area. Featuring a range of white glossy wall and base units with a breakfast island also housing the sink and drainer. Complete with integrated appliances comprising an induction hob, a double oven, fridge with an ice box, washing machine and a dishwasher. In the diner is a radiator and within the kitchen is the boiler housing cupboard. To the side elevation is a window and to the rear you will find french doors leading out onto the patio and garden, which boasts an electronically operated roller canopy.