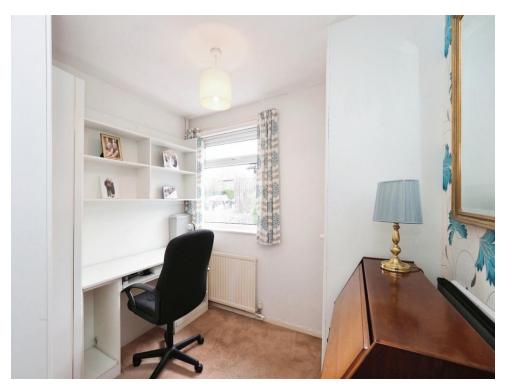

# **Bedroom Three**

8' 8" x 8' 2" ( 2.64m x 2.49m ) Single bedroom currently utilised as a study with window to side elevation.