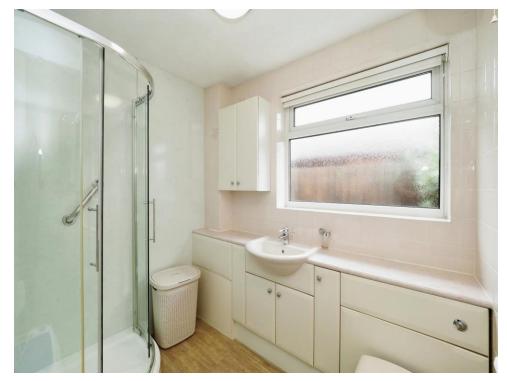

# **Shower Room**

Three piece shower suite comprising a corner shower cubicle with power shower, WC and wash hand basin within the built-in vanity unit. Heated towel rail. Window to side elevation.