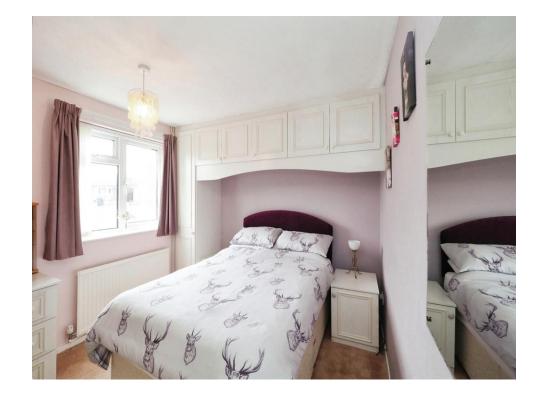

## **Bedroom One**

13' 4" x 10' 1" ( 4.06m x 3.07m ) Master bedroom with fitted wardrobes and cupboards and bow window to front elevation.

## **Bedroom Two**

11' 1" x 9' 8" ( 3.38m x 2.95m )

Double bedroom fitted with wardrobes, cupboards and a dressing table with window to front elevation.