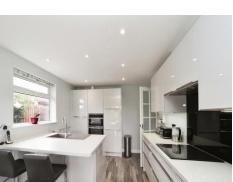

### **Kitchen/Diner**

#### 22' 9" x 10' 1" ( 6.93m x 3.07m )

Large kitchen with a spacious dining area. Featuring a range of white glossy wall and base units with a breakfast island also housing the sink and drainer. Complete with integrated appliances comprising an induction hob, a double oven, fridge with an ice box, washing machine and a dishwasher. In the diner is a radiator and within the kitchen is the boiler housing cupboard. To the side elevation is a window and to the rear you will find french doors leading out onto the patio and garden, which boasts an electronically operated roller canopy.