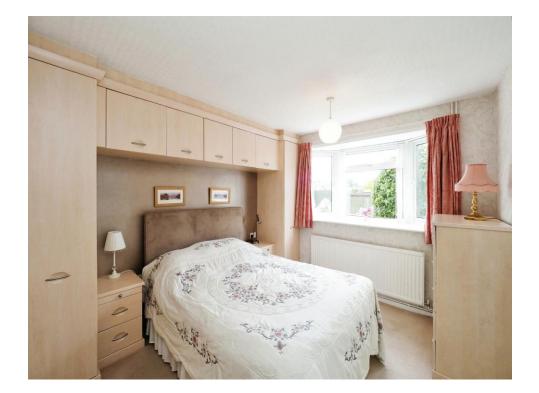

## **Bedroom One**

13' 4" x 10' 1" ( 4.06m x 3.07m ) Master bedroom with fitted wardrobes and cupboards and bow window to front elevation.

## **Bedroom Two**

11' 1" x 9' 8" ( 3.38m x 2.95m )

Double bedroom fitted with wardrobes, cupboards and a dressing table with window to front elevation.