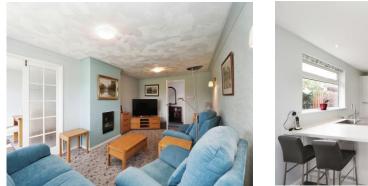

#### 20' 3" x 11' 1" ( 6.17m x 3.38m )

From the entrance hall you will seamlessly move into the living space which has a gas operated fireplace, two radiators and carpeted flooring throughout. To the side are double doors leading into the kitchen/diner and to the rear are sliding doors through to the conservatory.

#### 22' 9" x 10' 1" ( 6.93m x 3.07m )

Large kitchen with a spacious dining area. Featuring a range of white glossy wall and base units with a breakfast island also housing the sink and drainer. Complete with integrated appliances comprising an induction hob, a double oven, fridge with an ice box, washing machine and a dishwasher. In the diner is a radiator and within the kitchen is the boiler housing cupboard. To the side elevation is a window and to the rear you will find french doors leading out onto the patio and garden, which boasts an electronically operated roller canopy.