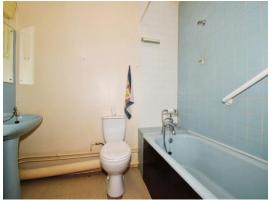

#### Bathroom

There is a bath with mixer taps and shower attachment, wash hand basin, wc, partly tiled walls and central heating radiator.

There is off road parking, a garage in a separate block and communal gardens.