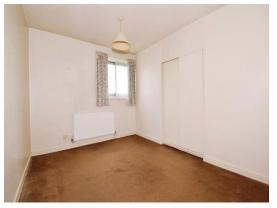

#### **Bedroom One**

 $10^{\circ}\,9^{\circ}\,x\,10^{\circ}$  (  $3.28m\,x\,3.05m$  ) With a upvc window to the side of the property and central heating radiator.

#### **Bedroom Two**

10' 9" x 8' 9" (  $3.28m\ x\ 2.67m$  ) With a upvc window to the rear of the property and central heating radiator.