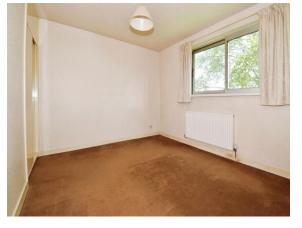

#### **Bedroom One**

 $10^{\circ}\,9^{\circ}\,x\,10^{\circ}$  (  $3.28m\,x\,3.05m$  ) With a upvc window to the side of the property and central heating radiator.

#### **Bedroom Two**

10' 9" x 8' 9" (  $3.28m\ x\ 2.67m$  ) With a upvc window to the rear of the property and central heating radiator.