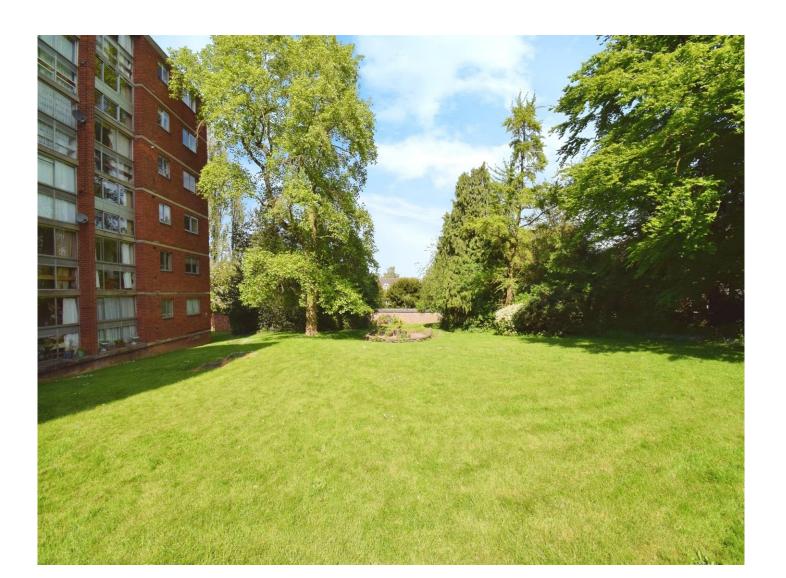

#### Bathroom

There is a bath with mixer taps and shower attachment, wash hand basin, wc, partly tiled walls and central heating radiator.

There is off road parking, a garage in a separate block and communal gardens.