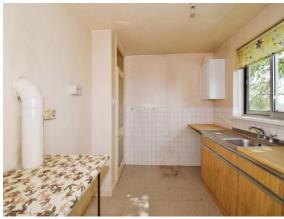

#### **Kitchen**

10' x 8' 1" ( 3.05m x 2.46m ) There are base units, work surfaces housing the sink drainer with mixer taps, splashback tiling, plumbing for a washing machine and a upvc window to the side of the property.