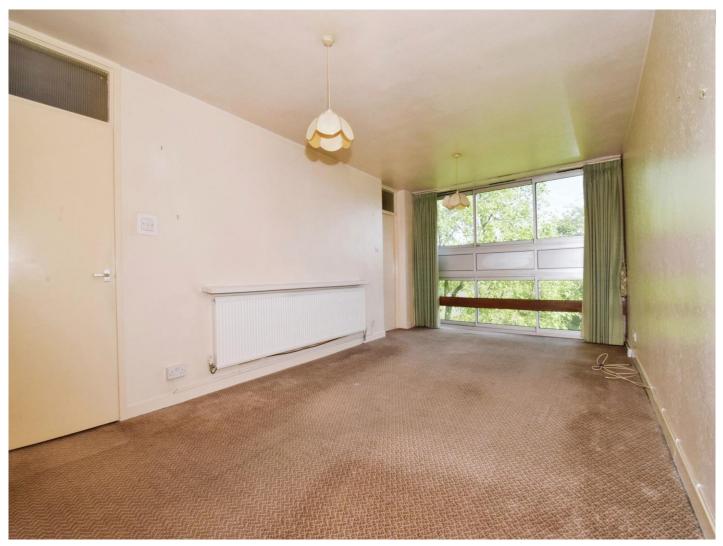

#### Lounge/ Diner

21' 2"  $\bar{x}$  10' 9" ( 6.45m x 3.28m ) With a upvc window to the side of the property and central heating radiator.