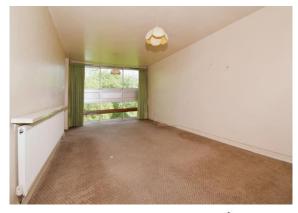

#### Lounge/ Diner

21' 2"  $\bar{x}$  10' 9" ( 6.45m x 3.28m ) With a upvc window to the side of the property and central heating radiator.