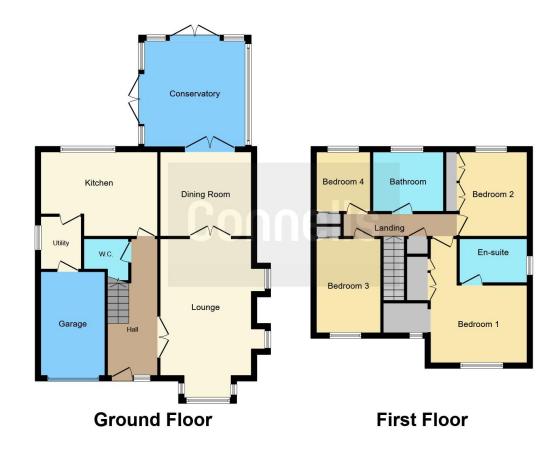

#### **Entrance Hall**

#### Cloakroom

#### Lounge

20' 3" x 11' 1" ( 6.17m x 3.38m )

#### **Dining Room**

11' 1" x 9' 8" ( 3.38m x 2.95m )

#### Kitchen

16' x 10' 6" ( 4.88m x 3.20m ) **Utility Room** 

6' 3" x 5' (1.91m x 1.52m)

#### Conservatory

12' 4" x 9' 1" ( 3.76m x 2.77m )

## **First Floor Landing**

## Bedroom 1

12' 4" x 11' 8" ( 3.76m x 3.56m )

# **En-Suite**

## Bedroom 2

11' 3" x 8' 7" ( 3.43m x 2.62m )

## Bedroom 3

10' 8" x 8' 1" ( 3.25m x 2.46m )

## Bedroom 4

10' x 8' 1" ( 3.05m x 2.46m )

## Bathroom

Residential Sales & Lettings | Mortgage Services | Conveyancing | Surveyors | Land & New Homes

This floorplan is for illustrative purposes only and is not drawn to scale. Measurements, floor-areas, openings and orientations are approximate. They should not be relied upon for any purpose and do not form any part of an agreement. No liability is taken for any error or mis-statement. All parties must rely on their own inspections.