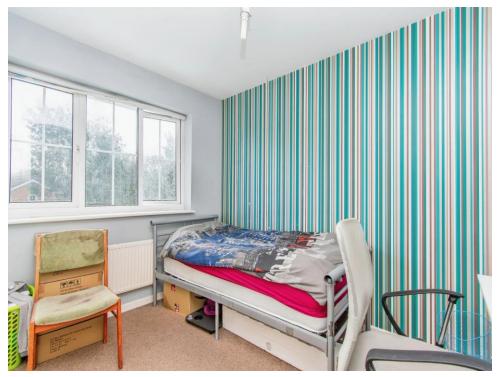

## Bedroom 2

11' 3" x 8' 7" ( 3.43m x 2.62m )

## Bedroom 3

10' 8" x 8' 1" ( 3.25m x 2.46m )

## Bedroom 4

10' x 8' 1" ( 3.05m x 2.46m )