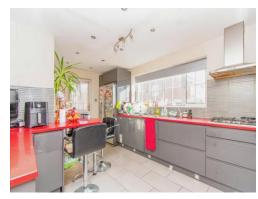

#### Kitchen

16' x 10' 6" ( 4.88m x 3.20m ) **Utility Room** 

6' 3" x 5' (1.91m x 1.52m)