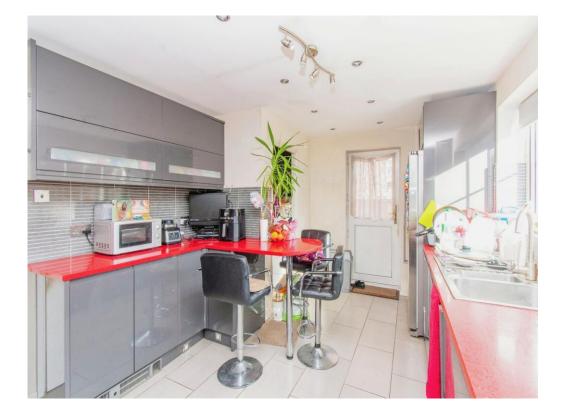

#### Kitchen

16' x 10' 6" ( 4.88m x 3.20m ) **Utility Room** 

6' 3" x 5' (1.91m x 1.52m)