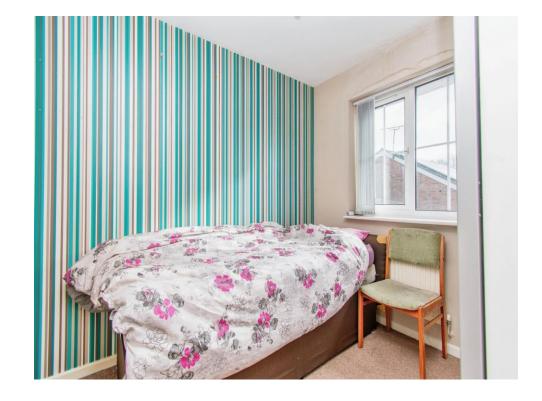

## Bedroom 2

11' 3" x 8' 7" ( 3.43m x 2.62m )

## Bedroom 3

10' 8" x 8' 1" ( 3.25m x 2.46m )

## Bedroom 4

10' x 8' 1" ( 3.05m x 2.46m )