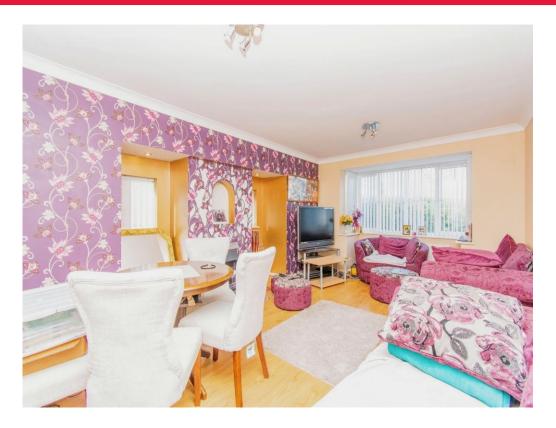

#### Lounge

20' 3" x 11' 1" ( 6.17m x 3.38m )

#### **Dining Room**

11' 1" x 9' 8" ( 3.38m x 2.95m )