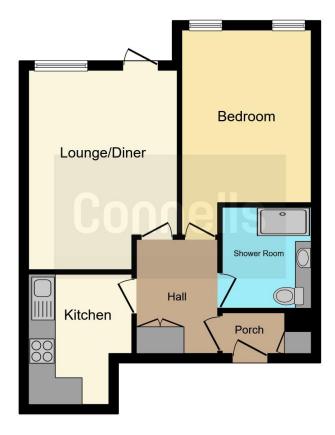

# **Entrance Hallway**

Upon entering, you are welcomed by a hallway with an electric wall heater, serving as the central hub and providing access to all rooms in the apartment.

# Lounge/Diner

14' 6" x 10' 9" ( 4.42m x 3.28m )

The spacious lounge/diner offers a comfortable living and dining area with two electric wall heaters for optimal climate control and double glazed windows to the front aspect. A door leads to a charming balcony area, adding an outdoor element to the living space.

#### Kitchen

9' 5" x 7' 5" ( 2.87m x 2.26m )

The fitted kitchen boasts both functionality and style, featuring wall and base-mounted storage units, vinyl flooring, and part-tiled walls. Equipped with essential appliances, including an electric hob with an oven, sink, and drainer unit, the kitchen also provides plumbing for a washing machine. A double glazed window to the side aspect invites natural light, complemented by an electric wall heater.

#### **Bedroom**

12' 8" x 9' 5" ( 3.86m x 2.87m )

The double bedroom offers a cozy retreat with an electric wall heater and fitted wardrobe storage. Two double glazed windows to the front aspect not only enhance the room's aesthetic but also illuminate the space with natural.

# **Shower Room**

The shower room presents a well-appointed suite comprising a low-level flush WC, pedestal wash hand basin and a double shower. Tastefully finished with tiled walls, a heated towel rail and an extractor fan, this space combines practicality with comfort.

Residential Sales & Lettings | Mortgage Services | Conveyancing | Surveyors | Land & New Homes

This floorplan is for illustrative purposes only and is not drawn to scale. Measurements, floor-areas, openings and orientations are approximate. They should not be relied upon for any purpose and do not form any part of an agreement. No liability is taken for any error or mis-statement. All parties must rely on their own inspections.