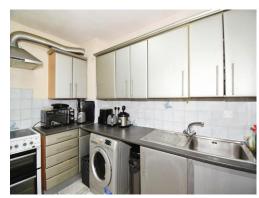

#### Kitchen

9' 5" x 7' 5" ( 2.87m x 2.26m )

The fitted kitchen boasts both functionality and style, featuring wall and base-mounted storage units, vinyl flooring, and part-tiled walls. Equipped with essential appliances, including an electric hob with an oven, sink, and drainer unit, the kitchen also provides plumbing for a washing machine. A double glazed window to the side aspect invites natural light, complemented by an electric wall heater.