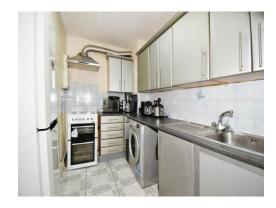

#### Kitchen

9' 5" x 7' 5" ( 2.87m x 2.26m )

The fitted kitchen boasts both functionality and style, featuring wall and base-mounted storage units, vinyl flooring, and part-tiled walls. Equipped with essential appliances, including an electric hob with an oven, sink, and drainer unit, the kitchen also provides plumbing for a washing machine. A double glazed window to the side aspect invites natural light, complemented by an electric wall heater.