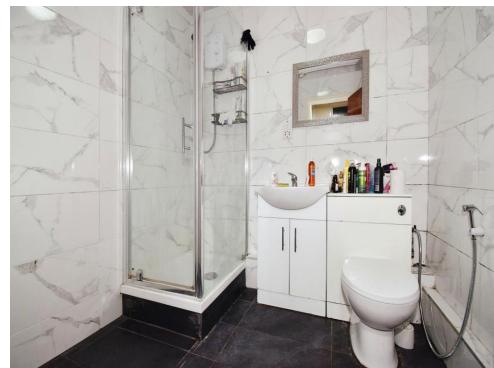

# **Shower Room**

The shower room presents a well-appointed suite comprising a low-level flush WC, pedestal wash hand basin and a double shower. Tastefully finished with tiled walls, a heated towel rail and an extractor fan, this space combines practicality with comfort.