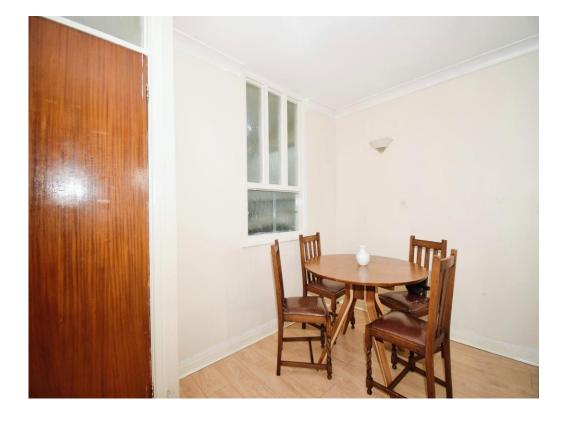

# Lounge/Diner

14' 6" x 10' 9" ( 4.42m x 3.28m )

The spacious lounge/diner offers a comfortable living and dining area with two electric wall heaters for optimal climate control and double glazed windows to the front aspect. A door leads to a charming balcony area, adding an outdoor element to the living space.