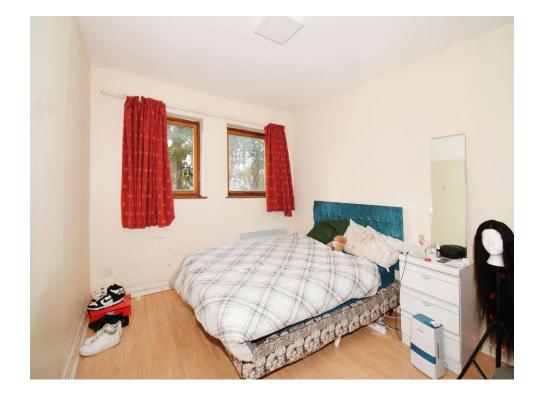

#### **Bedroom**

12' 8" x 9' 5" ( 3.86m x 2.87m )

The double bedroom offers a cozy retreat with an electric wall heater and fitted wardrobe storage. Two double glazed windows to the front aspect not only enhance the room's aesthetic but also illuminate the space with natural.