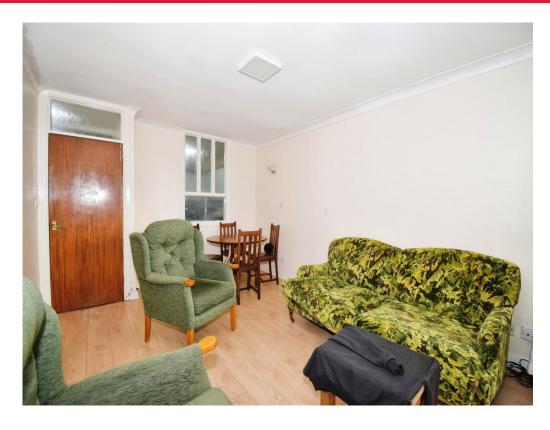

# Lounge/Diner

14' 6" x 10' 9" ( 4.42m x 3.28m )

The spacious lounge/diner offers a comfortable living and dining area with two electric wall heaters for optimal climate control and double glazed windows to the front aspect. A door leads to a charming balcony area, adding an outdoor element to the living space.