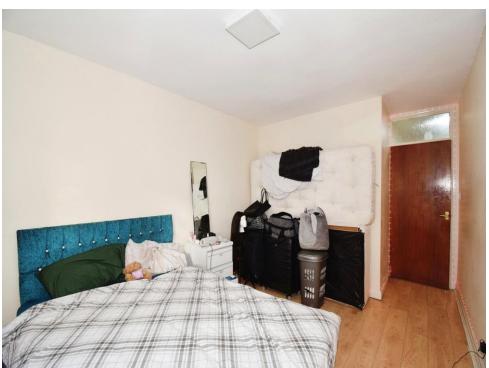

#### **Bedroom**

12' 8" x 9' 5" ( 3.86m x 2.87m )

The double bedroom offers a cozy retreat with an electric wall heater and fitted wardrobe storage. Two double glazed windows to the front aspect not only enhance the room's aesthetic but also illuminate the space with natural.