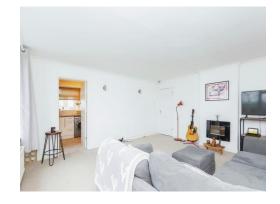

## Lounge/Diner

15' 11" x 14' 7" ( 4.85m x 4.45m )

Having wall lights, radiator, coving to ceiling, attractive feature wall mounted electric fire, double glazed window to rear elevation, door through to: