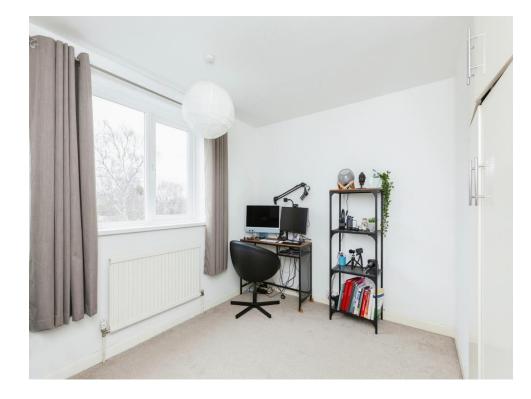

#### **Bedroom 1**

14' 6" x 11' 8" ( 4.42m x 3.56m )

Having radiator, fitted wardrobes, electric fan with light to ceiling, double glazed window to front elevation.

#### Bedroom 2

10' 11" x 10' 4" ( 3.33m x 3.15m )

Having radiator, built-in wardrobe, double glazed window to front elevation.