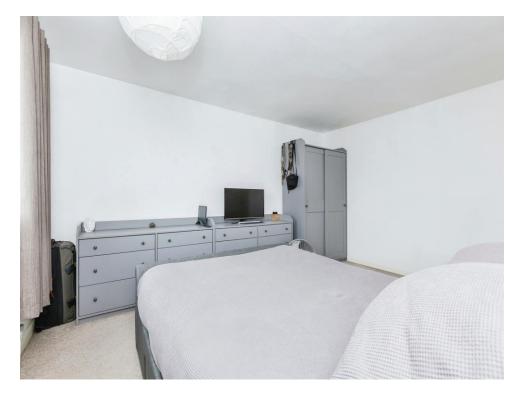

#### **Bedroom 1**

14' 6" x 11' 8" ( 4.42m x 3.56m )

Having radiator, fitted wardrobes, electric fan with light to ceiling, double glazed window to front elevation.

#### Bedroom 2

10' 11" x 10' 4" ( 3.33m x 3.15m )

Having radiator, built-in wardrobe, double glazed window to front elevation.