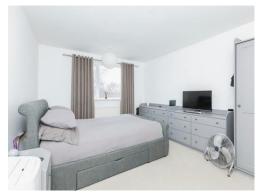

#### **Bedroom 1**

14' 6" x 11' 8" ( 4.42m x 3.56m )

Having radiator, fitted wardrobes, electric fan with light to ceiling, double glazed window to front elevation.

#### Bedroom 2

10' 11" x 10' 4" ( 3.33m x 3.15m )

Having radiator, built-in wardrobe, double glazed window to front elevation.