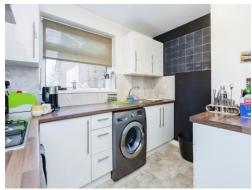

#### Kitchen

9' 11" x 7' 10" ( 3.02m x 2.39m )

Fitted with base and wall mounted units, rolled edge worktops, stainless steel sink, space for washing machine, space for fridge and freezer, integrated oven and gas hob with cooker hood over, wall mounted central heating boiler serving all domestic hot water and central heating requirements, pantry, vinyl flooring, double glazed window to side elevation.