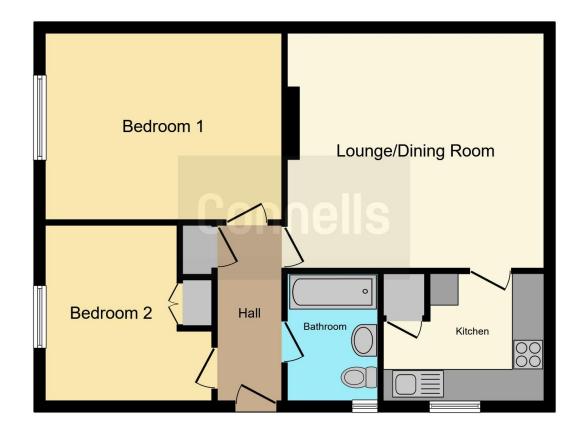

## Lounge/Diner

15' 11" x 14' 7" ( 4.85m x 4.45m )

Having wall lights, radiator, coving to ceiling, attractive feature wall mounted electric fire, double glazed window to rear elevation, door through to:

#### Kitchen

9' 11" x 7' 10" ( 3.02m x 2.39m )

Fitted with base and wall mounted units, rolled edge worktops, stainless steel sink, space for washing machine, space for fridge and freezer, integrated oven and gas hob with cooker hood over, wall mounted central heating boiler serving all domestic hot water and central heating requirements, pantry, vinyl flooring, double glazed window to side elevation.

#### **Bedroom 1**

14' 6" x 11' 8" ( 4.42m x 3.56m )

Having radiator, fitted wardrobes, electric fan with light to ceiling, double glazed window to front elevation.

#### Bedroom 2

10' 11" x 10' 4" ( 3.33m x 3.15m )

Having radiator, built-in wardrobe, double glazed window to front elevation.

#### Bathroom

Having three piece suite comprising bath with shower over and screen, vanity wash hand basin, low level WC, tiling, heated towel rail, vinyl flooring, obscure double glazed window to side elevation.

This floorplan is for illustrative purposes only and is not drawn to scale. Measurements, floor-areas, openings and orientations are approximate. They should not be relied upon for any purpose and do not form any part of an agreement. No liability is taken for any error or mis-statement. All parties must rely on their own inspections.