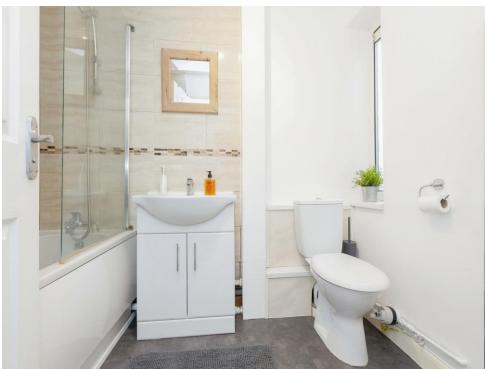

#### Bathroom

Having three piece suite comprising bath with shower over and screen, vanity wash hand basin, low level WC, tiling, heated towel rail, vinyl flooring, obscure double glazed window to side elevation.