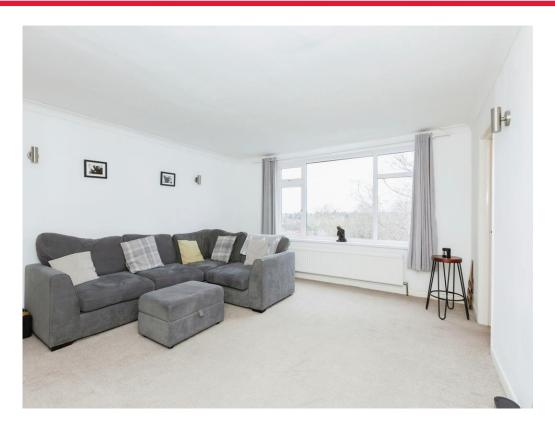

## Lounge/Diner

15' 11" x 14' 7" ( 4.85m x 4.45m )

Having wall lights, radiator, coving to ceiling, attractive feature wall mounted electric fire, double glazed window to rear elevation, door through to: