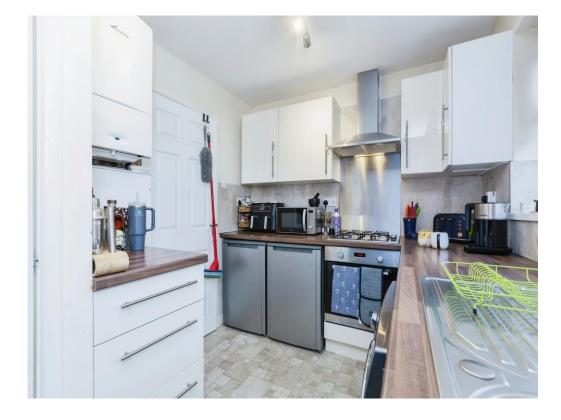

#### Kitchen

9' 11" x 7' 10" ( 3.02m x 2.39m )

Fitted with base and wall mounted units, rolled edge worktops, stainless steel sink, space for washing machine, space for fridge and freezer, integrated oven and gas hob with cooker hood over, wall mounted central heating boiler serving all domestic hot water and central heating requirements, pantry, vinyl flooring, double glazed window to side elevation.