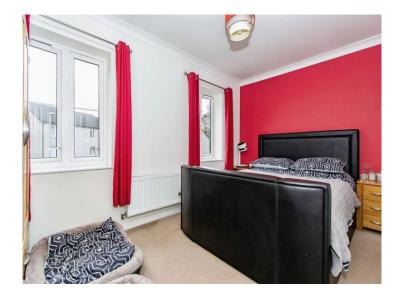

#### **Bedroom 1**

14' 3" x 8' 6" + Wardrobe (4.34m x 2.59m + Wardrobe)
2 x double glazed windows to the rear, radiator and built in wardrobes.

#### Bedroom 2

11' + Wardrobes x 12' 4" Max (3.35m + Wardrobes x 3.76m Max)

2 x double glazed windows to the front, radiator, airing cupboard, further storage cupboard.