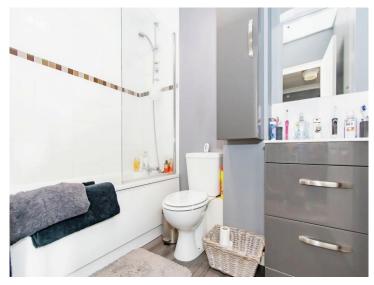

#### Bathroom

Bath with shower over, radiator, wc, wash hand basin and part tiling,