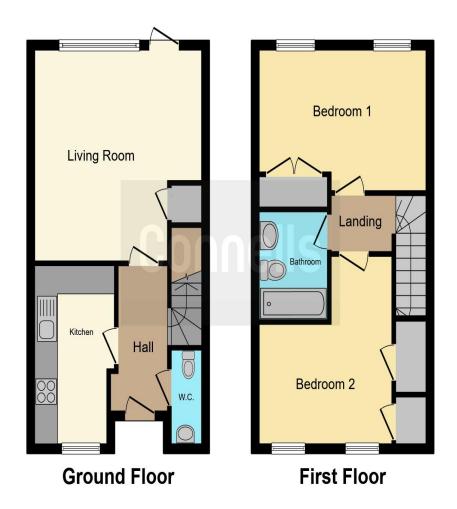

#### Cloakroom

Wc, wash hand basin, radiator and part tiling.

## Lounge

14' 3" x 14' 3" Max (4.34m x 4.34m Max)

Double glazed window to the rear, double glazed door to the rear garden, radiator and a storage cupboard.

#### Kitchen

12' 8" x 5' 10" (3.86m x 1.78m)

Fitted kitchen with a range of wall and base units, radiator, double glazed window to the front, space for a washing machine and fridge/freezer, electric oven and hob and part tiling.

#### **Bedroom 1**

14' 3" x 8' 6" + Wardrobe (4.34m x 2.59m + Wardrobe)
2 x double glazed windows to the rear, radiator and built in wardrobes.

#### Bedroom 2

11' + Wardrobes x 12' 4" Max (3.35m + Wardrobes x 3.76m Max)

2 x double glazed windows to the front, radiator, airing cupboard, further storage cupboard.

#### Bathroom

Bath with shower over, radiator, wc, wash hand basin and part tiling,

## Rear Garden

Fenced rear garden with a patio, lawn, air source heat pump and a shed

This floor plan is for illustrative purposes only. It is not drawn to scale. Any measurements, floor areas (including any total floor area), openings and orientation are approximate. No details are guaranteed, they cannot be relied upon for any purpose and they do not form part of any agreement. No liability is taken for any error, omission or misstatement. A party must rely upon its own inspection(s). Powered by www.focalagent.com