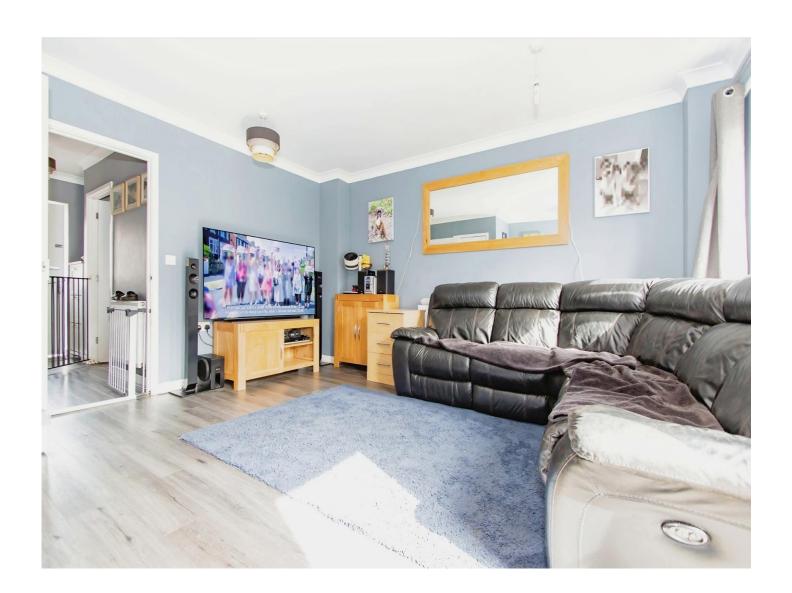

## Lounge

14' 3" x 14' 3" Max (4.34m x 4.34m Max)

Double glazed window to the rear, double glazed door to the rear garden, radiator and a storage cupboard.