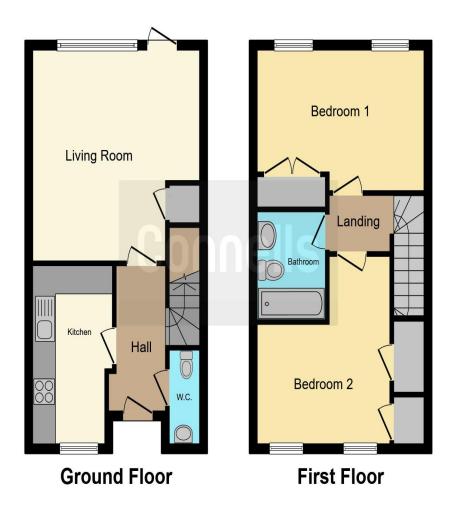

#### Cloakroom

Wc, wash hand basin, radiator and part tiling.

## Lounge

14' 3" x 14' 3" Max (4.34m x 4.34m Max)

Double glazed window to the rear, double glazed door to the rear garden, radiator and a storage cupboard.

#### Kitchen

12' 8" x 5' 10" (3.86m x 1.78m)

Fitted kitchen with a range of wall and base units, radiator, double glazed window to the front, space for a washing machine and fridge/freezer, electric oven and hob and part tiling.

#### Bedroom 1

14' 3" x 8' 6" + Wardrobe (4.34m x 2.59m + Wardrobe)

2 x double glazed windows to the rear, radiator and built in wardrobes.

#### Bedroom 2

11' + Wardrobes x 12' 4" Max (3.35m + Wardrobes x 3.76m Max)

2 x double glazed windows to the front, radiator, airing cupboard, further storage cupboard.

## Bathroom

Bath with shower over, radiator, wc, wash hand basin and part tiling,

## Rear Garden

Fenced rear garden with a patio, lawn, air source heat pump and a shed

This floor plan is for illustrative purposes only. It is not drawn to scale. Any measurements, floor areas (including any total floor area), openings and orientation are approximate. No details are guaranteed, they cannot be relied upon for any purpose and they do not form part of any agreement. No liability is taken for any error, omission or misstatement. A party must rely upon its own inspection(s). Powered by www.focalagent.com