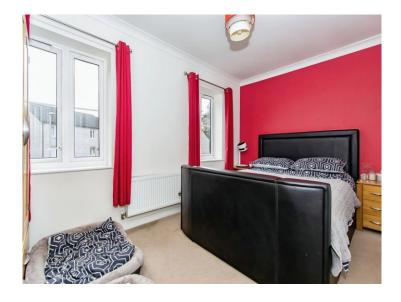

#### Bedroom 1

14' 3" x 8' 6" + Wardrobe (4.34m x 2.59m + Wardrobe)

2 x double glazed windows to the rear, radiator and built in wardrobes.

#### Bedroom 2

11' + Wardrobes x 12' 4" Max (3.35m + Wardrobes x 3.76m Max)

2 x double glazed windows to the front, radiator, airing cupboard, further storage cupboard.