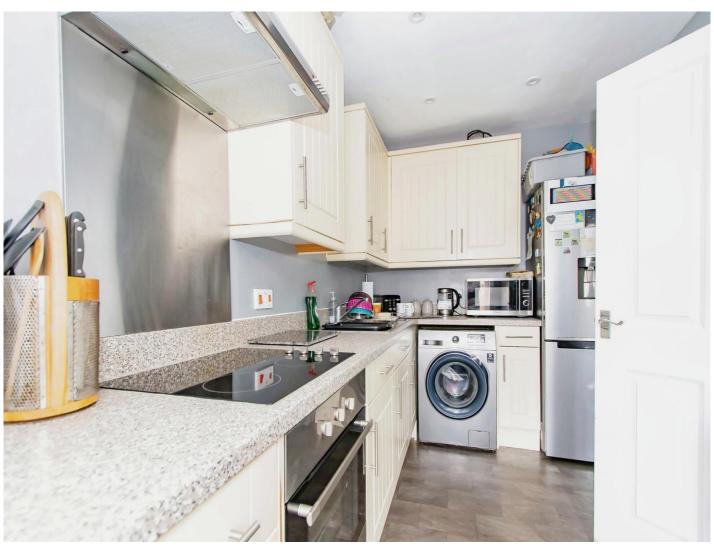

#### Kitchen

12' 8" x 5' 10" (3.86m x 1.78m)

Fitted kitchen with a range of wall and base units, radiator, double glazed window to the front, space for a washing machine and fridge/freezer, electric oven and hob and part tiling.