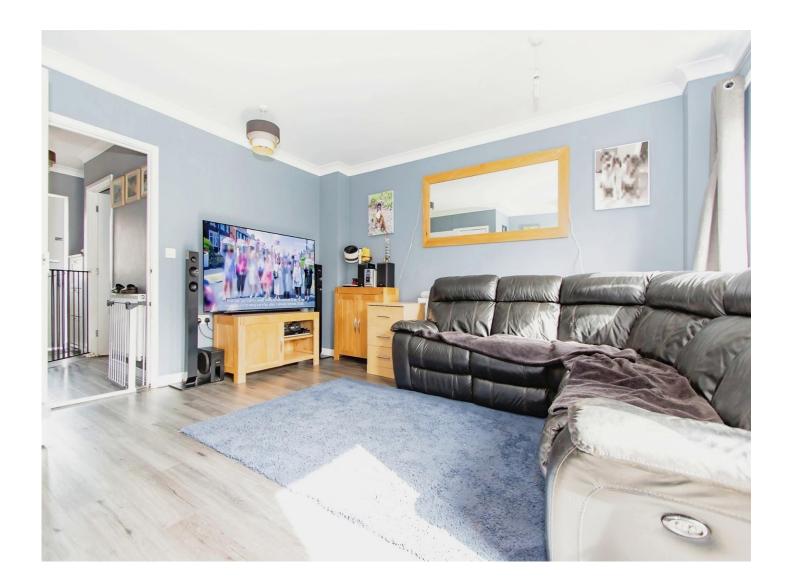

## Lounge

14' 3" x 14' 3" Max (4.34m x 4.34m Max)

Double glazed window to the rear, double glazed door to the rear garden, radiator and a storage cupboard.