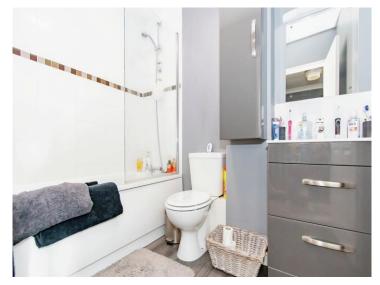

## Bathroom

Bath with shower over, radiator, wc, wash hand basin and part tiling,