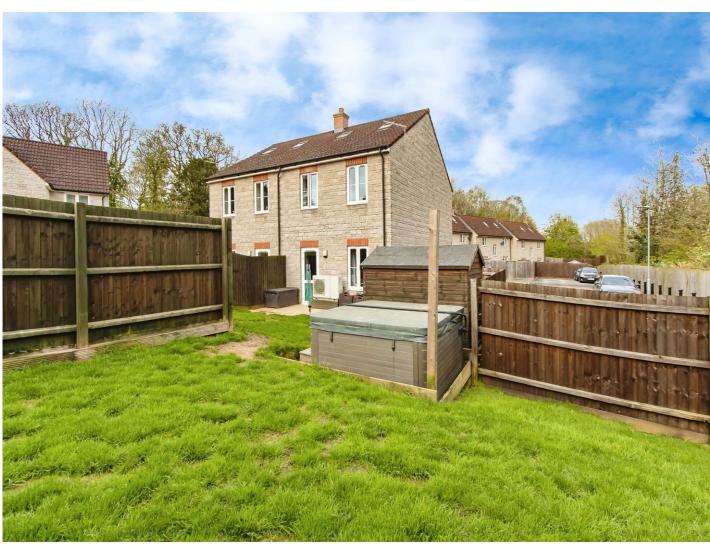

## Rear Garden

Fenced rear garden with a patio, lawn, air source heat pump and a shed

This floor plan is for illustrative purposes only. It is not drawn to scale. Any measurements, floor areas (including any total floor area), openings and orientation are approximate. No details are guaranteed, they cannot be relied upon for any purpose and they do not form part of any agreement. No liability is taken for any error, omission or misstatement. A party must rely upon its own inspection(s). Powered by www.focalagent.com