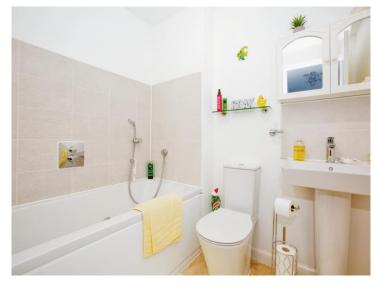

# Cloakroom

Double glazed window to the front, wash hand basin and wc.

#### **En Suite**

Walk in shower, wash hand basin, wc, extractor fan and double glazed window to the front.