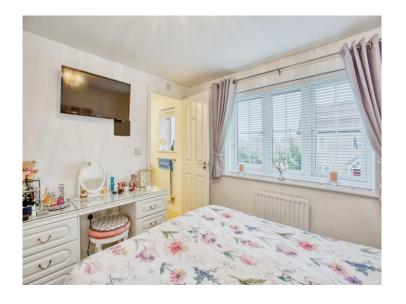

#### **Bedroom 1**

10' 3" + Door Recess x 8' 8" (3.12m + Door Recess x 2.64m)

Built in wardrobes and a radiator.

#### Bedroom 2

10' 4" x 8' 9" (3.15m x 2.67m)

Double glazed window to the rear and a radiator.

# **Bedroom 3**

10' 4" x 6' 5" (3.15m x 1.96m)

Double glazed window to the rear and a radiator.