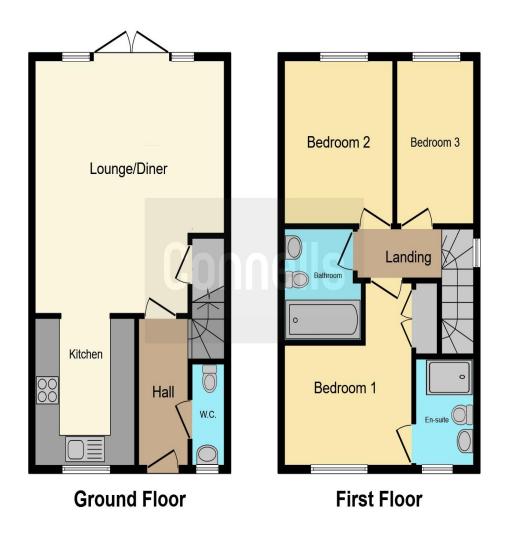

## **Entrance Hall**

Door to the front.

# Cloakroom

Double glazed window to the front, wash hand basin and wc.

### **Lounge/ Diner**

16' 10" Max x 15' 6" (5.13m Max x 4.72m)

French doors to the rear, understairs storage and radiator.

#### Kitchen

9' 3" x 8' 1" (2.82m x 2.46m)

Fitted kitchen with a range of wall and base units, double glazed window to the front, electric hob, extractor fan and 1 1/2 stainless steel sink/drainer.

#### Landing

Double glazed window to the side and loft access.

#### **Bedroom 1**

10' 3" + Door Recess x 8' 8" (3.12m + Door Recess x 2.64m)

Built in wardrobes and a radiator.

#### **En Suite**

Walk in shower, wash hand basin, wc, extractor fan and double glazed window to the front.

#### Bedroom 2

10' 4" x 8' 9" (3.15m x 2.67m)

Double glazed window to the rear and a radiator.

# **Bedroom 3**

10' 4" x 6' 5" (3.15m x 1.96m)

Double glazed window to the rear and a radiator.

# Garage

Up & over door with off road parking in front for 2 cars.

This floorplan is for illustrative purposes only and is not drawn to scale. Measurements, floor-areas, openings and orientations are approximate. They should not be relied upon for any purpose and do not form any part of an agreement. No liability is taken for any error or mis-statement. All parties must rely on their own inspections.