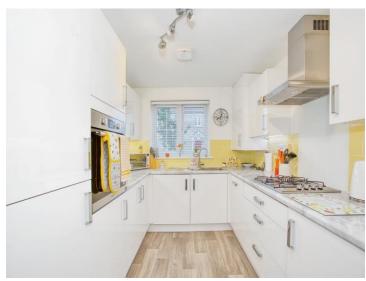

#### Kitchen

9' 3" x 8' 1" (2.82m x 2.46m)

Fitted kitchen with a range of wall and base units, double glazed window to the front, electric hob, extractor fan and 1 1/2 stainless steel sink/drainer.