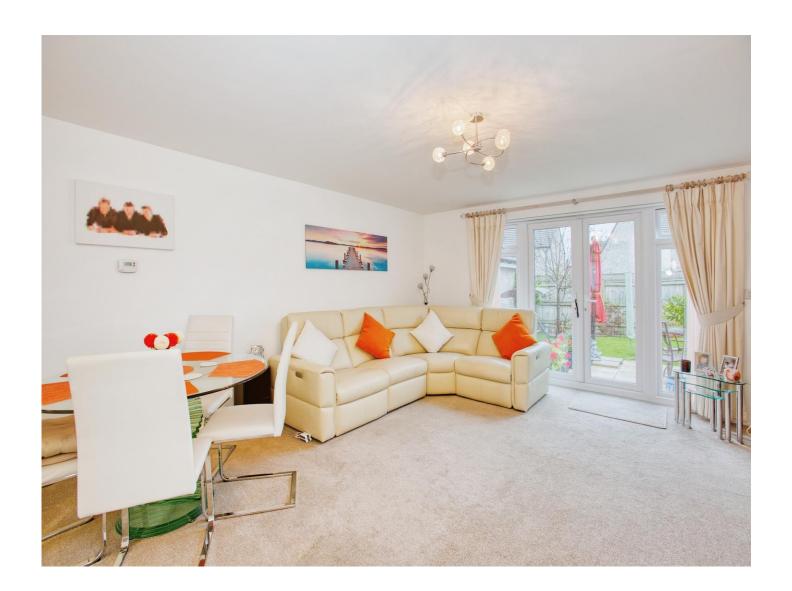

### **Lounge/ Diner**

16' 10" Max x 15' 6" (5.13m Max x 4.72m)

French doors to the rear, understairs storage and radiator.