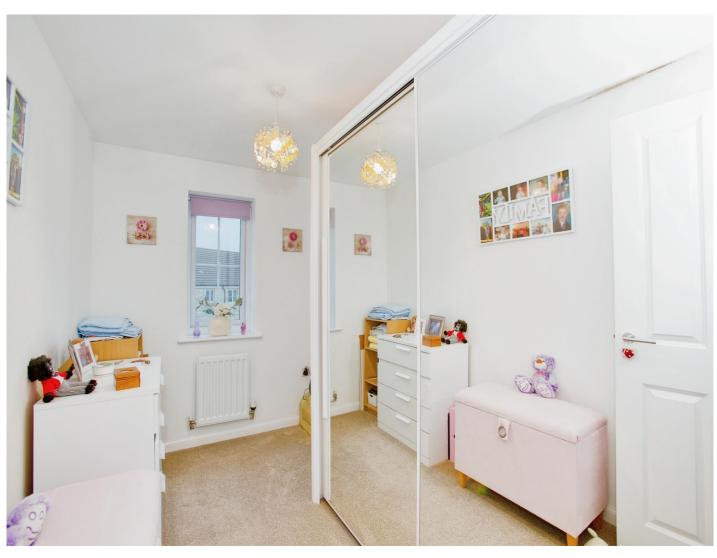

#### **Bedroom 1**

10' 3" + Door Recess x 8' 8" (3.12m + Door Recess x 2.64m)

Built in wardrobes and a radiator.