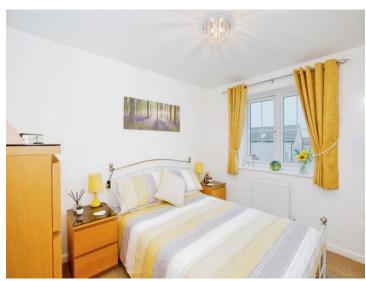

#### Bedroom 2

10' 4" x 8' 9" (3.15m x 2.67m)

Double glazed window to the rear and a radiator.

# **Bedroom 3**

10' 4" x 6' 5" (3.15m x 1.96m)

Double glazed window to the rear and a radiator.