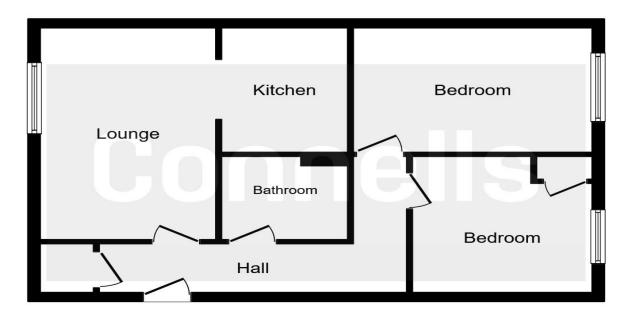

#### **Communal Entrance**

Double glazed door to the front and post boxes.

#### **Entrance Hall**

Door to the front, cupboard, radiator and intercom system.

#### Lounge

9' 7" x 15' 5" (2.92m x 4.70m)

Double glazed window to the side, 2x radiators, laminate flooring and archway to the kitchen area,

#### Kitchen

9' x 6' 11" (2.74m x 2.11m)

Fitted kitchen with a range of wall and base units, stainless steel sink/drainer, electric oven, gas hob, cookerhood, plumbing for a washing machine and integrated fridge/freezer.

#### Bedroom 1

9' x 13' 10" (2.74m x 4.22m)

Double glazed window to the front and radiator.

#### Bedroom 2

9' 11" Max x 9' 11" Max (3.02m Max x 3.02m Max)

Double glazed window to the front, radiator, laminate flooring and a built in cupboard housing the central heating boiler.

#### **Bathroom**

Fitted with a white suite comprising; a shower cubicle, wash hand basin, WC, heated towel rail, extractor fan, shaver point, vinyl flooring with part tiled walls.

### Outside

Allocated parking space.

Floor Plan

This floor plan is for illustrative purposes only. It is not drawn to scale. Any measurements, floor areas (including any total floor area), openings and orientation are approximate. No details are guaranteed, they cannot be relied upon for any purpose and they do not form part of any agreement. No liability is taken for any error, omission or misstatement. A party must rely upon its own inspection(s). Plan produced for Connells. Powered by www.focalagent.com