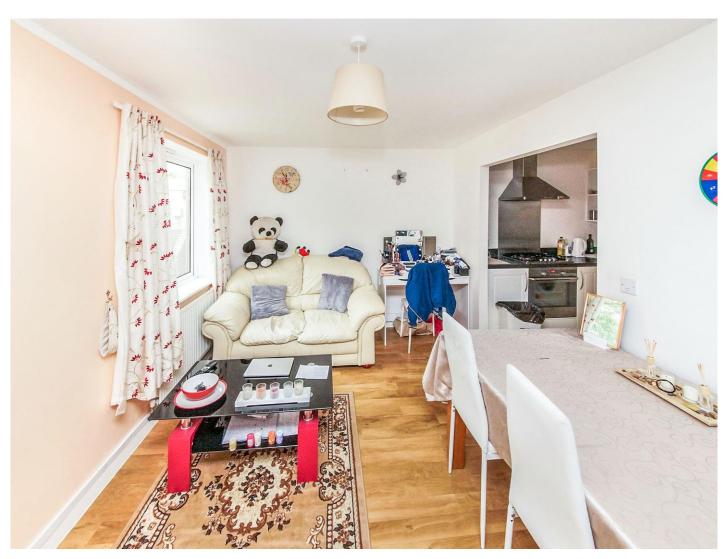

#### Lounge

9' 7" x 15' 5" (2.92m x 4.70m)

Double glazed window to the side, 2x radiators, laminate flooring and archway to the kitchen area,

#### Kitchen

9' x 6' 11" (2.74m x 2.11m)

Fitted kitchen with a range of wall and base units, stainless steel sink/drainer, electric oven, gas hob, cookerhood, plumbing for a washing machine and integrated fridge/freezer.