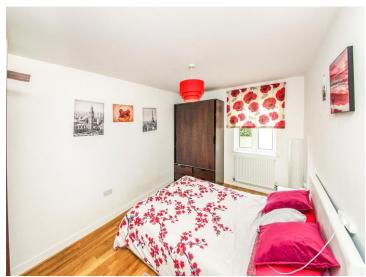

#### Bedroom 1

9' x 13' 10" (2.74m x 4.22m)

Double glazed window to the front and radiator.

#### Bedroom 2

9' 11" Max x 9' 11" Max (3.02m Max x 3.02m Max)

Double glazed window to the front, radiator, laminate flooring and a built in cupboard housing the central heating boiler.