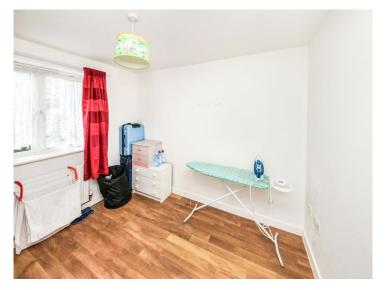

#### Bedroom 2

9' 11" Max x 9' 11" Max (3.02m Max x 3.02m Max)

Double glazed window to the front, radiator, laminate flooring and a built in cupboard housing the central heating boiler.