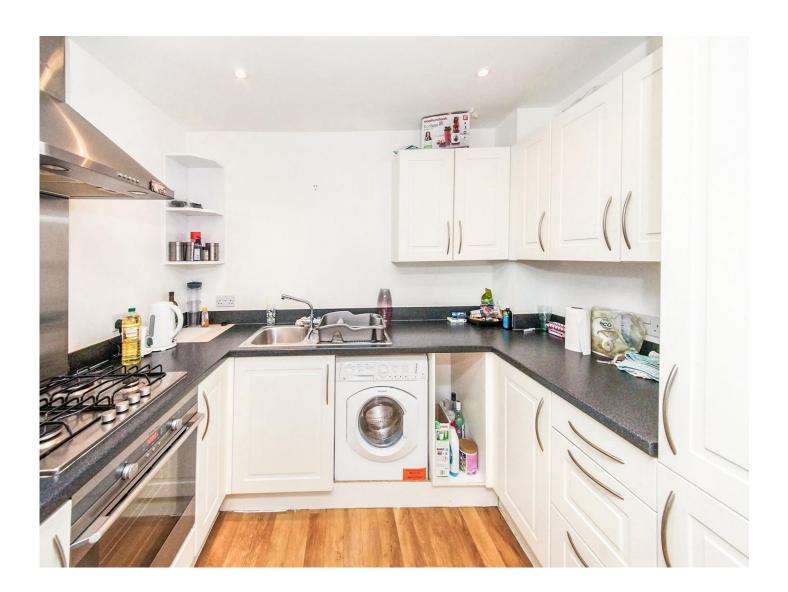

#### Kitchen

9' x 6' 11" (2.74m x 2.11m)

Fitted kitchen with a range of wall and base units, stainless steel sink/drainer, electric oven, gas hob, cookerhood, plumbing for a washing machine and integrated fridge/freezer.