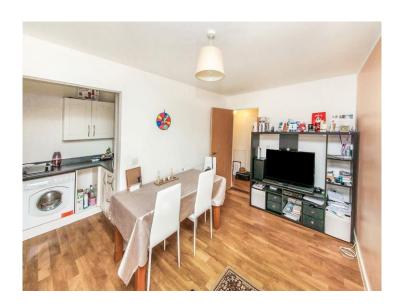

#### Lounge

9' 7" x 15' 5" (2.92m x 4.70m)

Double glazed window to the side, 2x radiators, laminate flooring and archway to the kitchen area,