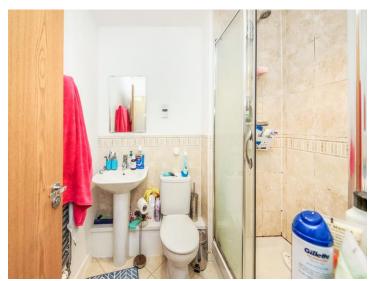

#### **Bathroom**

Fitted with a white suite comprising; a shower cubicle, wash hand basin, WC, heated towel rail, extractor fan, shaver point, vinyl flooring with part tiled walls.