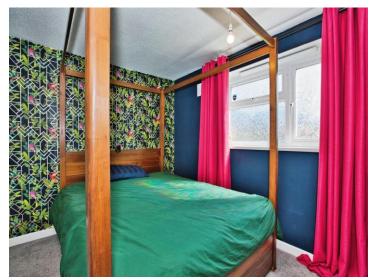

#### **Bedroom 1**

11' 9" x 11' 6" (3.58m x 3.51m)

Double glazed window to the rear, radiator and a built in cupboard with rail.

### **Bedroom 2**

10' 7" x 8' 10" (3.23m x 2.69m)

Double glazed window to the front, radiator and a built in cupboard with rail.