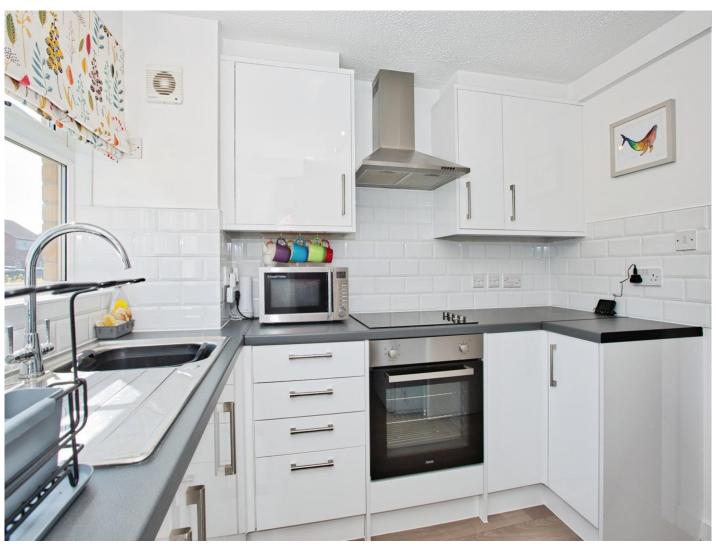

#### Kitchen

11' x 8' 9" (3.35m x 2.67m)

Fitted kitchen with a range of wall and base units, door to the front, double glazed window to the front, built in oven, electric hob with cooker hood over, space for a fridge/freezer, boiler, stainless steel sink/drainer and an electric heater.