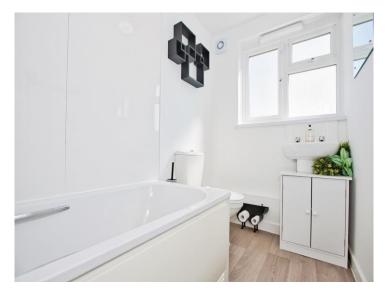

#### **Bathroom**

Double glazed window to the front, bath with shower over, wc, vanity wash hand basin, extractor fan, heated towel rail and a shaver point.