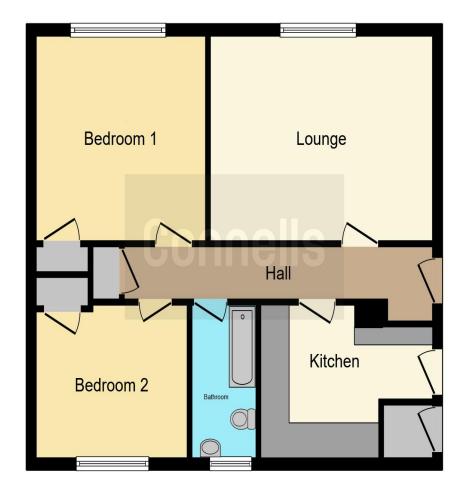

#### **Entrance Hall**

2 x cupboards and a radiator.

## Lounge

15' 4" x 11' 6" (4.67m x 3.51m)

Double glazed window to the rear, radiator and an electric fireplace.

#### Kitchen

11' x 8' 9" (3.35m x 2.67m)

Fitted kitchen with a range of wall and base units, door to the front, double glazed window to the front, built in oven, electric hob with cooker hood over, space for a fridge/freezer, boiler, stainless steel sink/drainer and an electric heater.

#### **Bedroom 1**

11' 9" x 11' 6" (3.58m x 3.51m)

Double glazed window to the rear, radiator and a built in cupboard with rail.

### **Bedroom 2**

10' 7" x 8' 10" (3.23m x 2.69m)

Double glazed window to the front, radiator and a built in cupboard with rail.

#### **Bathroom**

Double glazed window to the front, bath with shower over, wc, vanity wash hand basin, extractor fan, heated towel rail and a shaver point.