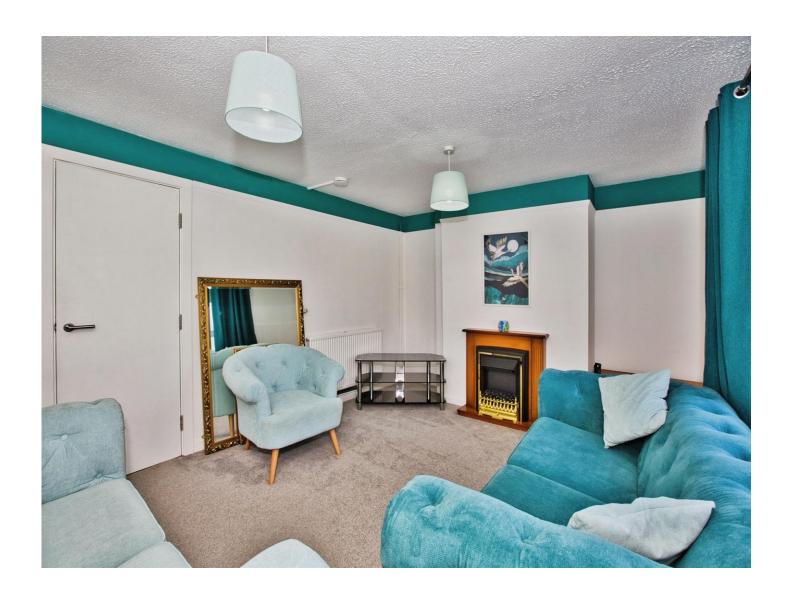

## Lounge

15' 4" x 11' 6" (4.67m x 3.51m)

Double glazed window to the rear, radiator and an electric fireplace.