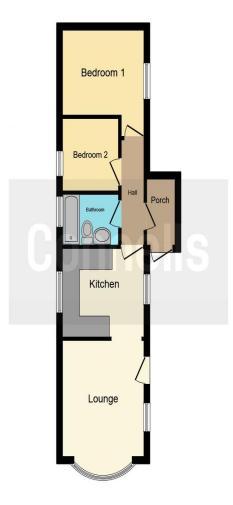

#### **Entrance Porch**

Double glazed window to the side, double glazed door and a shelf.

#### Lounge

10' 9" x 9' 6" (3.28m x 2.90m)

Double glazed windows to the front and side and a radiator.

#### **Kitchen**

9' 6" x 7' 11" (2.90m x 2.41m)

Fitted kitchen with a range of wall and base units, 2x double glazed windows to the side, radiator, space for a fridge and washing machine, stainless steel sink/drainer, oven and a hob.

#### Bedroom 1

7' 11" x 7' 6" (2.41m x 2.29m)

Double glazed window to the side, radiator and fitted wardrobes and drawers.

#### Bedroom 2

6' 10" x 6' 6" (2.08m x 1.98m)

Double glazed window to the side, radiator and a fitted single wardrobe.

#### Bathroom

Bath, wc, wash hand basin and a radiator.

Guidance can be sought from Park homes - GOV.UK (https://url.uk.m.mimecastprotect.com/s/60FxCl5YRU2lQ4Aqh9h5Uzl0IT?domain=gov.uk)"

This floor plan is for illustrative purposes only. It is not drawn to scale. Any measurements, floor areas (including any total floor area), openings and orientation are approximate. No details are guaranteed, they cannot be relied upon for any purpose and they do not form part of any agreement. No liability is taken for any error, omission or misstatement. A party must rely upon its own inspection(s). Powered by www.focalagent.com