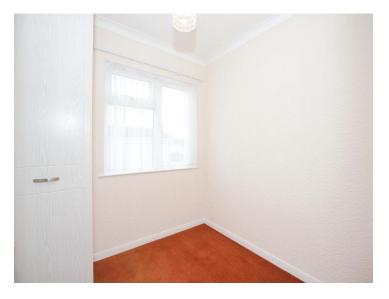

#### Bedroom 2

6' 10" x 6' 6" (2.08m x 1.98m)

Double glazed window to the side, radiator and a fitted single wardrobe.