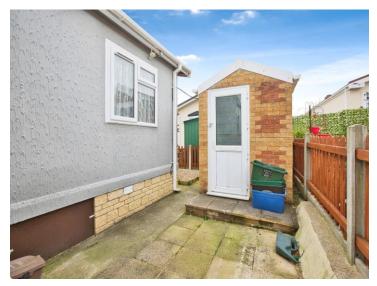

#### Outside

#### Wrap Around Garden

Path, gate to the side, low maintenance, pebbled area, patio, brick built shed with electric, light, shelves and a worktop

#### Parking

Driveway.