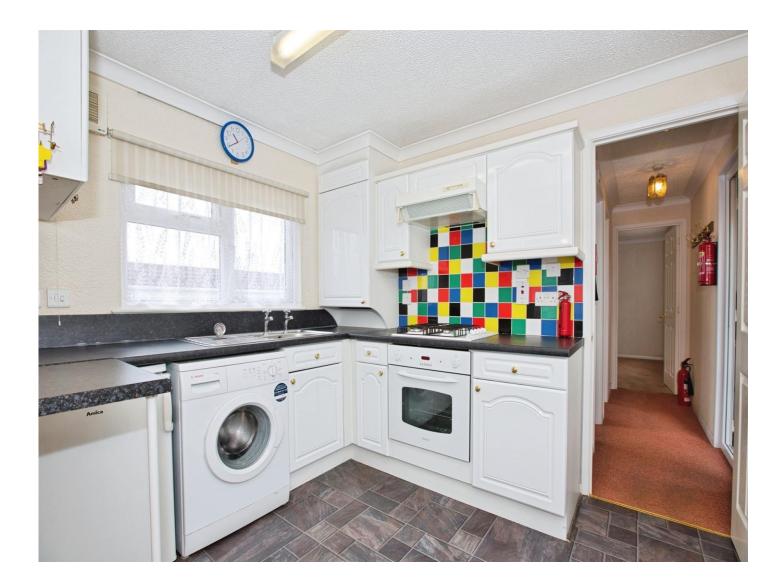

#### **Kitchen**

9' 6" x 7' 11" (2.90m x 2.41m)

Fitted kitchen with a range of wall and base units, 2x double glazed windows to the side, radiator, space for a fridge and washing machine, stainless steel sink/drainer, oven and a hob.