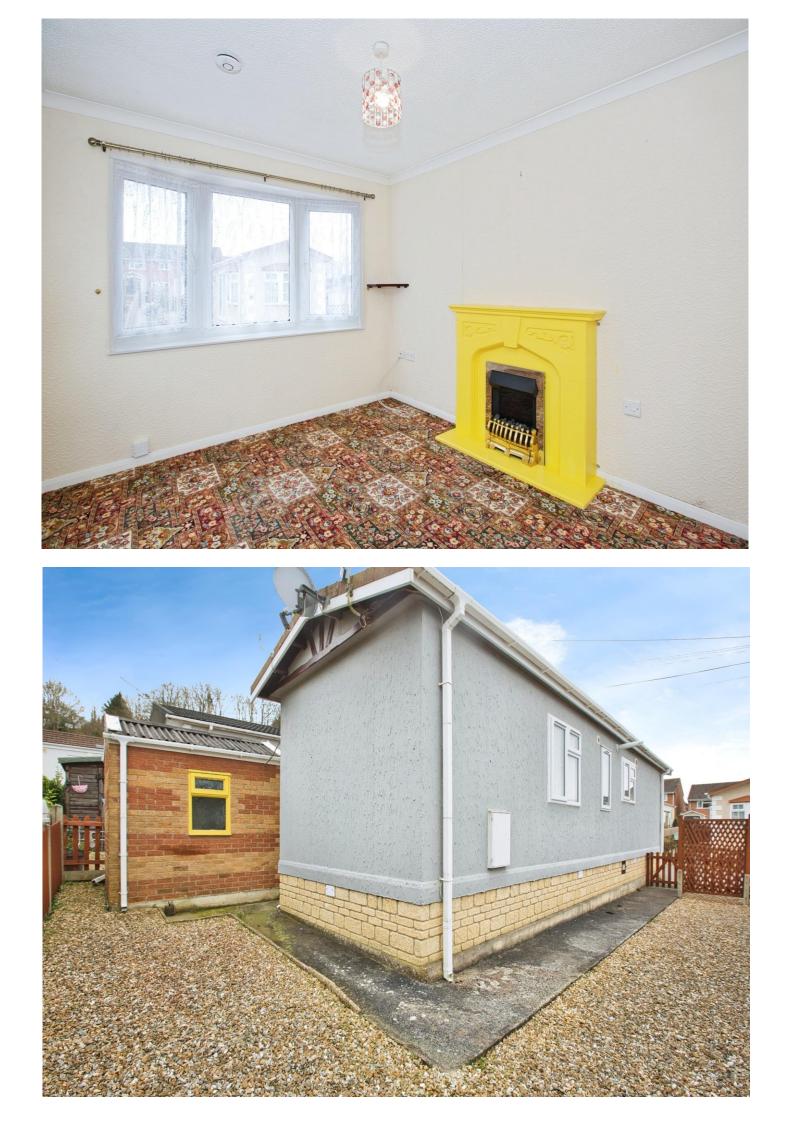

#### Lounge

10' 9" x 9' 6" (3.28m x 2.90m)

Double glazed windows to the front and side and a radiator.

#### Outside

#### Wrap Around Garden

Path, gate to the side, low maintenance, pebbled area, patio, brick built shed with electric, light, shelves and a worktop