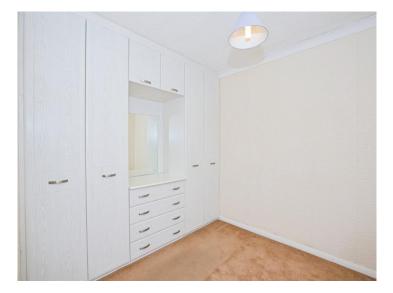

#### Bedroom 1

7' 11" x 7' 6" (2.41m x 2.29m)

Double glazed window to the side, radiator and fitted wardrobes and drawers.