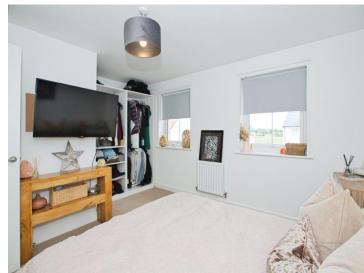

#### **Bedroom 1**

11' 4" x 14' 4" (3.45m x 4.37m)

Double glazed window to the front and a radiator.

#### **Bedroom 2**

11' 2" x 14' 1" (3.40m x 4.29m)

Double glazed window to the rear and a radiator.