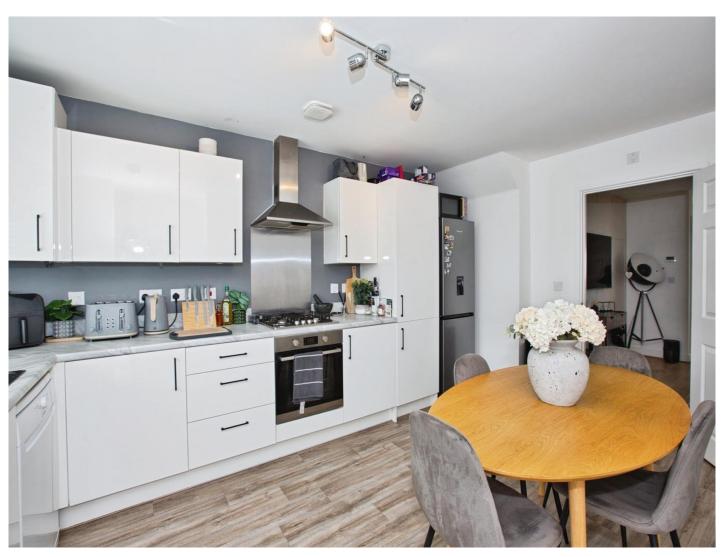

#### Kitchen

15' 4" x 10' 4" (4.67m x 3.15m)

Fitted kitchen with a range of wall and base units, storage cupboard, electric oven, gas hob with extractor over, space for a dishwasher and fridge/freezer, double glazed window to the rear, 1 1/2 stainless steel sink/drainer and part tiling.