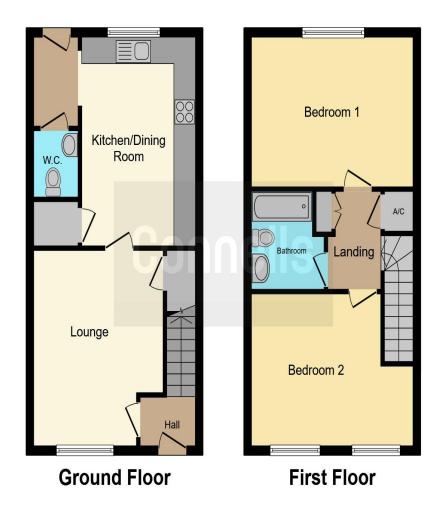

#### **Entrance Hall**

Door to the front, double glazed window to the side and a radiator.

#### Cloakroom

Wc, wash hand basin and part tiling.

#### Lounge

14' 4" x 11' 2" (4.37m x 3.40m)

Double glazed window to the front, radiator and a storage cupboard.

#### Kitchen

15' 4" x 10' 4" (4.67m x 3.15m)

Fitted kitchen with a range of wall and base units, storage cupboard, electric oven, gas hob with extractor over, space for a dishwasher and fridge/freezer, double glazed window to the rear, 1 1/2 stainless steel sink/drainer and part tiling.

#### **Bedroom 1**

11' 4" x 14' 4" (3.45m x 4.37m)

Double glazed window to the front and a radiator.

#### **Bedroom 2**

11' 2" x 14' 1" (3.40m x 4.29m)

Double glazed window to the rear and a radiator.

#### **Bathroom**

Bath with shower over, wc, wash hand basin and part tiling.

## Rear Garden

Fencing, lawn, side access, shingle and a patio area.

This floor plan is for illustrative purposes only. It is not drawn to scale. Any measurements, floor areas (including any total floor area), openings and orientation are approximate. No details are guaranteed, they cannot be relied upon for any purpose and they do not form part of any agreement. No liability is taken for any error, omission or misstatement. A party must rely upon its own inspection(s). Powered by www.focalagent.com