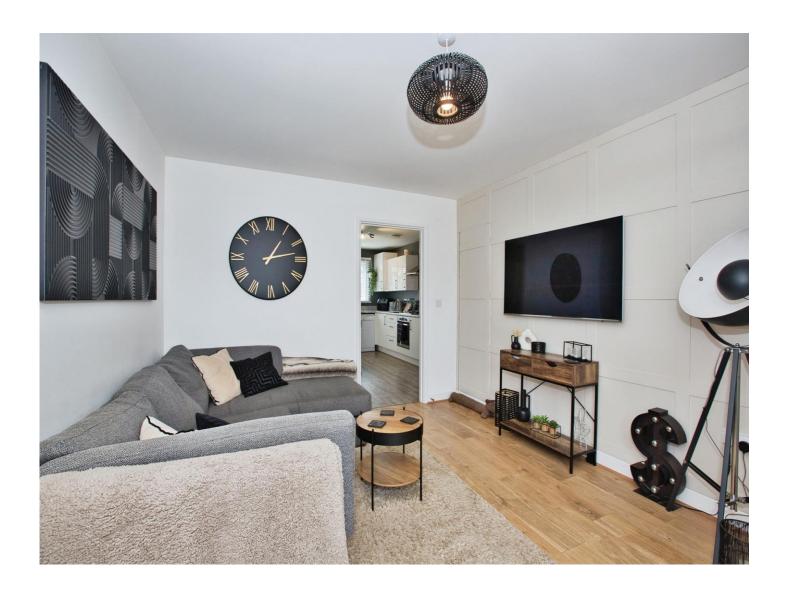

#### Lounge

14' 4" x 11' 2" (4.37m x 3.40m)

Double glazed window to the front, radiator and a storage cupboard.