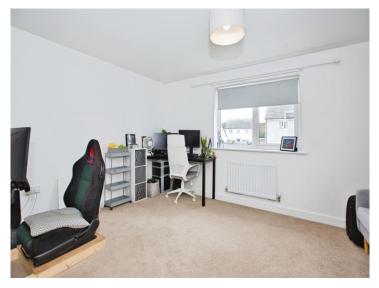

#### **Bedroom 1**

11' 4" x 14' 4" (3.45m x 4.37m)

Double glazed window to the front and a radiator.

#### **Bedroom 2**

11' 2" x 14' 1" (3.40m x 4.29m)

Double glazed window to the rear and a radiator.