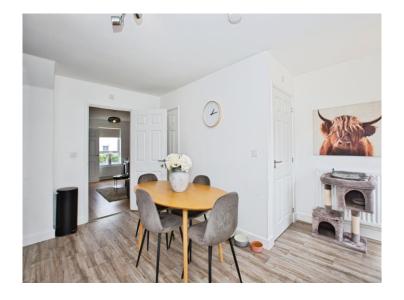

#### Kitchen

15' 4" x 10' 4" (4.67m x 3.15m)

Fitted kitchen with a range of wall and base units, storage cupboard, electric oven, gas hob with extractor over, space for a dishwasher and fridge/freezer, double glazed window to the rear, 1 1/2 stainless steel sink/drainer and part tiling.