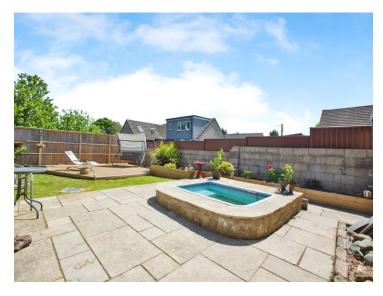

# **Rear Garden**

Enclosed by fencing and brick with a door to the garage, lawn, patio, side access, shed, decked area and a small built in pool.