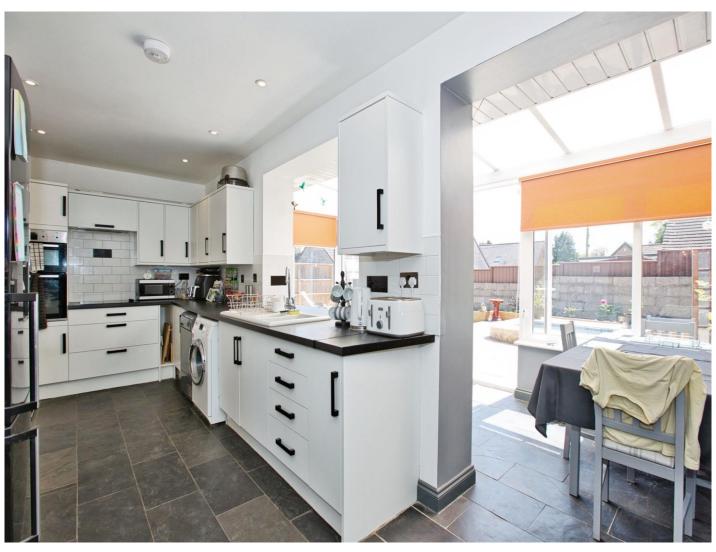

#### Kitchen

20' 9" x 10' 4" Max (6.32m x 3.15m Max)

Fitted kitchen with a range of wall and base units, eye level oven, electric hob with extractor over, 1 1/2 sink/drainer, space for a washing machine, dishwasher and fridge/freezer and spotlights.