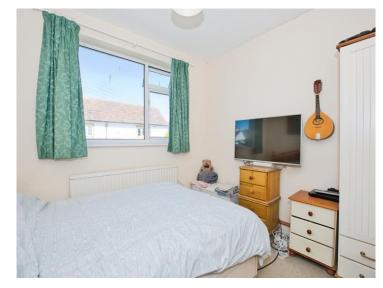

#### **Bedroom 1**

11' 11" x 9' 8" (3.63m x 2.95m)

Double glazed window to the rear, radiator and a double built in wardrobe, w/c, wash hand basin.