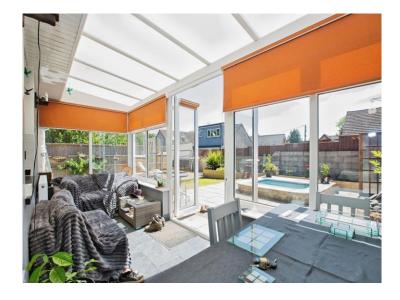

# Conservatory

17' 11" x 5' 11" (5.46m x 1.80m)

Brick and UPVC, French doors to the rear garden and a radiator.

# **Rear Garden**

Enclosed by fencing and brick with a door to the garage, lawn, patio, side access, shed, decked area and a small built in pool.