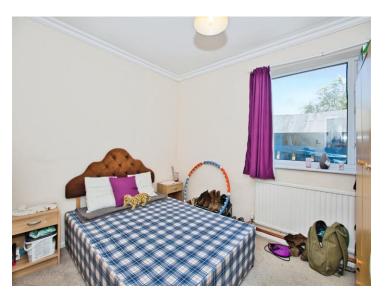

#### **Bedroom 1**

11' 11" x 9' 8" (3.63m x 2.95m)

Double glazed window to the rear, radiator and a double built in wardrobe, w/c, wash hand basin.

#### Bedroom 2

10' 10" x 9' 9" (3.30m x 2.97m)

Double glazed window to the side and a radiator.

#### **Bedroom 3**

9' 11" x 9' 10" (3.02m x 3.00m)

Double glazed window to the front and a radiator.