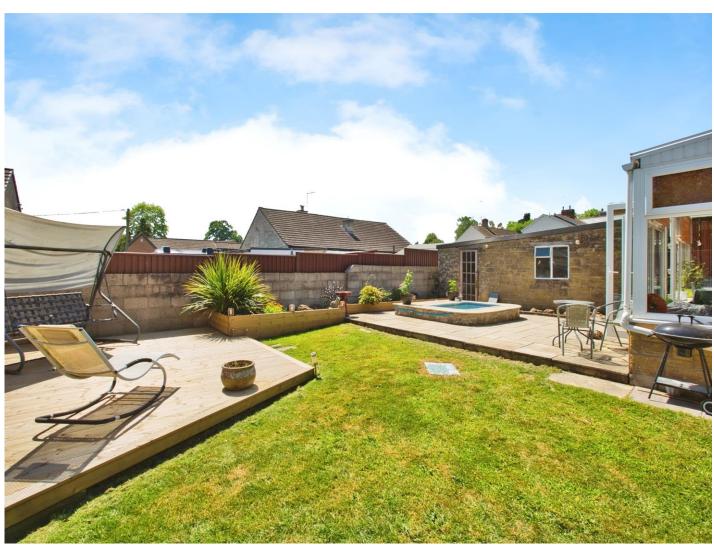

# **Rear Garden**

Enclosed by fencing and brick with a door to the garage, lawn, patio, side access, shed, decked area and a small built in pool.