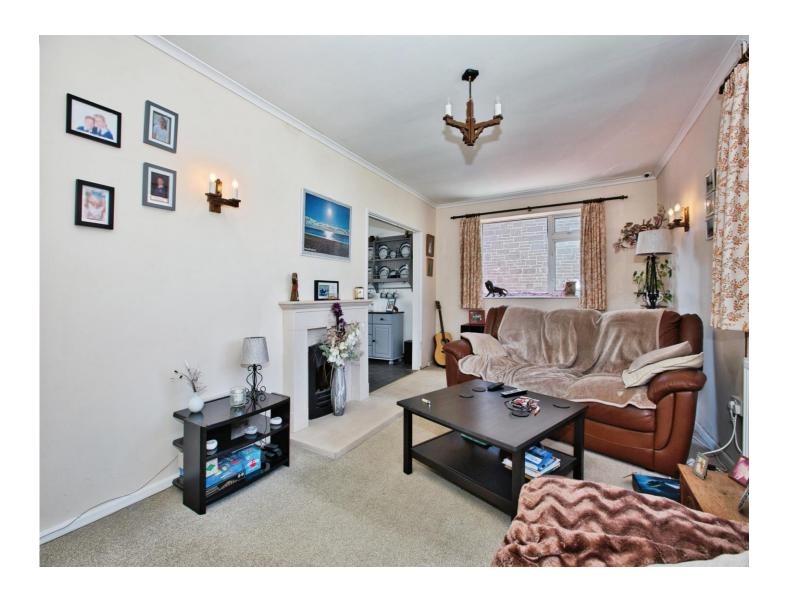

# Lounge

21' x 10' 7" Max (6.40m x 3.23m Max)

Double glazed windows to the side and front, radiator and an electric fireplace.