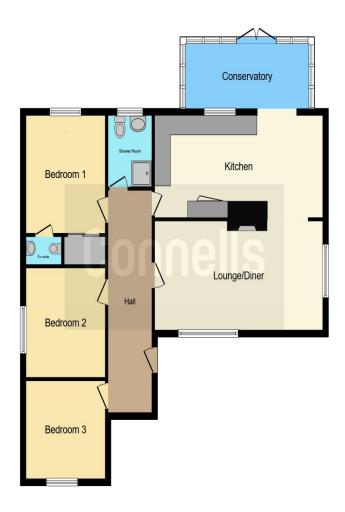

# Court Lane Stoford Yeovil BA22 9UQ

# **Entrance Hall**

Door to the side and a radiator.

# Cloakroom

Wc and a vanity wash hand basin.

# Lounge

21' x 10' 7" Max (6.40m x 3.23m Max)

Double glazed windows to the side and front, radiator and an electric fireplace.

#### Kitchen

20' 9" x 10' 4" Max (6.32m x 3.15m Max)

Fitted kitchen with a range of wall and base units, eye level oven, electric hob with extractor over, 1 1/2 sink/drainer, space for a washing machine, dishwasher and fridge/freezer and spotlights.

# Conservatory

17' 11" x 5' 11" (5.46m x 1.80m)

Brick and UPVC, French doors to the rear garden and a radiator.

#### **Bedroom 1**

11' 11" x 9' 8" (3.63m x 2.95m)

Double glazed window to the rear, radiator and a double built in wardrobe, w/c, wash hand basin.

#### Bedroom 2

10' 10" x 9' 9" (3.30m x 2.97m)

Double glazed window to the side and a radiator.

#### **Bedroom 3**

9' 11" x 9' 10" (3.02m x 3.00m)

Double glazed window to the front and a radiator.

#### **Shower Room**

Shower cubicle, spotlights, extractor fan, shaver point, double glazed window to the rear, wc, vanity wash hand basin and a heated towel rail.