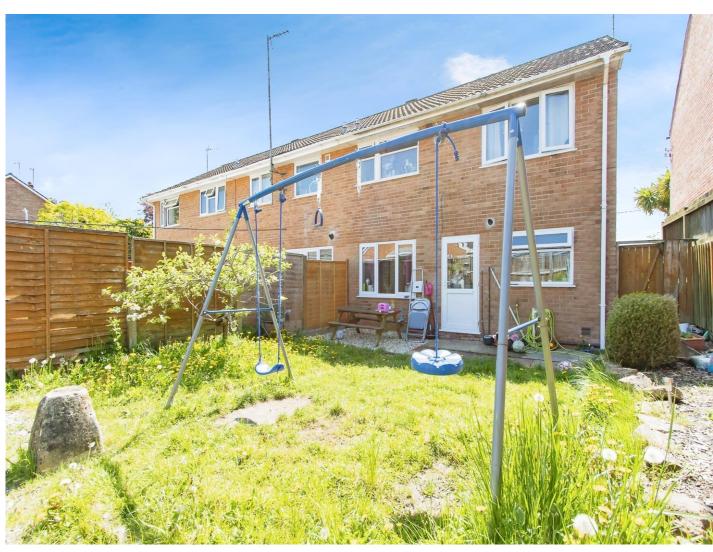

## Rear Garden

Enclosed by fencing with a lawn, gate to the side, patio and pebbled area.