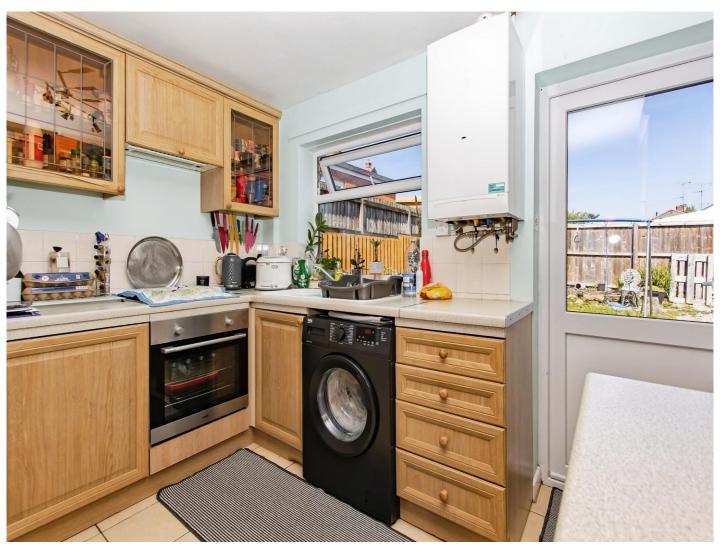

#### Kitchen

10' 2" x 9' 2" (3.10m x 2.79m)

Fitted kitchen with a range of wall and base units, double glazed door to the garden, boiler, 1 1/2 sink/drainer, double glazed window to the rear, gas hob with extractor over, oven, space for a washing machine and fridge/freezer.