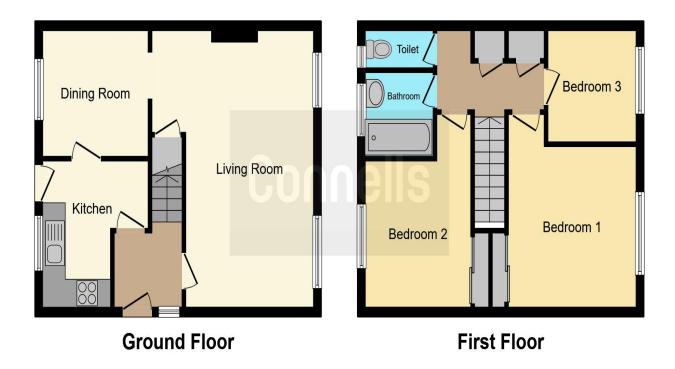

## **Entrance Hall**

Door to the side and a radiator.

## **Lounge/ Diner**

19' 8" x 14' Max (5.99m x 4.27m Max)

2 x double glazed windows to the front, radiator, under stairs storage cupboard, tv point and a fireplace.

#### **Dining Room/Utility**

9' 2" x 8' 10" (2.79m x 2.69m)

Double glazed window to the rear, radiator and space for a fridge/freezer.

#### Kitchen

10' 2" x 9' 2" (3.10m x 2.79m)

Fitted kitchen with a range of wall and base units, double glazed door to the garden, boiler, 1 1/2 sink/drainer, double glazed window to the rear, gas hob with extractor over, oven, space for a washing machine and fridge/freezer.

#### Landing

2 x storage cupboards with shelves and loft access.

#### **Bedroom 1**

13' 7" x 10' 9" Max (4.14m x 3.28m Max)

Double glazed window to the front, radiator and built in double wardrobe.

#### **Bedroom 2**

13' 6" x 9' 3" Max (4.11m x 2.82m Max)

Double glazed window to the rear, radiator and built in double wardrobe.

#### **Bedroom 3**

7' 7" x 7' 10" (2.31m x 2.39m)

Double glazed window to the front and a radiator.

#### **Bathroom**

Double glazed window to the rear, bath with shower over, radiator, wash hand basin and spotlights.

Wc

Double glazed window to the rear and a wc.