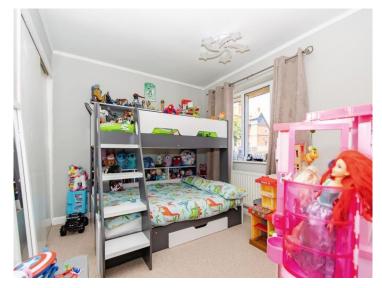

#### **Bedroom 1**

13' 7" x 10' 9" Max (4.14m x 3.28m Max)

Double glazed window to the front, radiator and built in double wardrobe.

#### **Bedroom 2**

13' 6" x 9' 3" Max (4.11m x 2.82m Max)

Double glazed window to the rear, radiator and built in double wardrobe.

#### **Bedroom 3**

7' 7" x 7' 10" (2.31m x 2.39m)

Double glazed window to the front and a radiator.