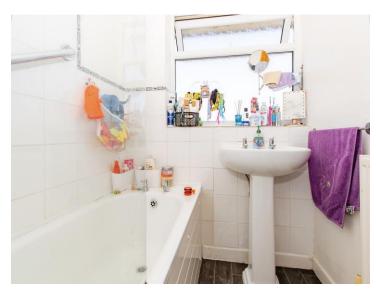

#### **Bathroom**

Double glazed window to the rear, bath with shower over, radiator, wash hand basin and spotlights.

Wc

Double glazed window to the rear and a wc.