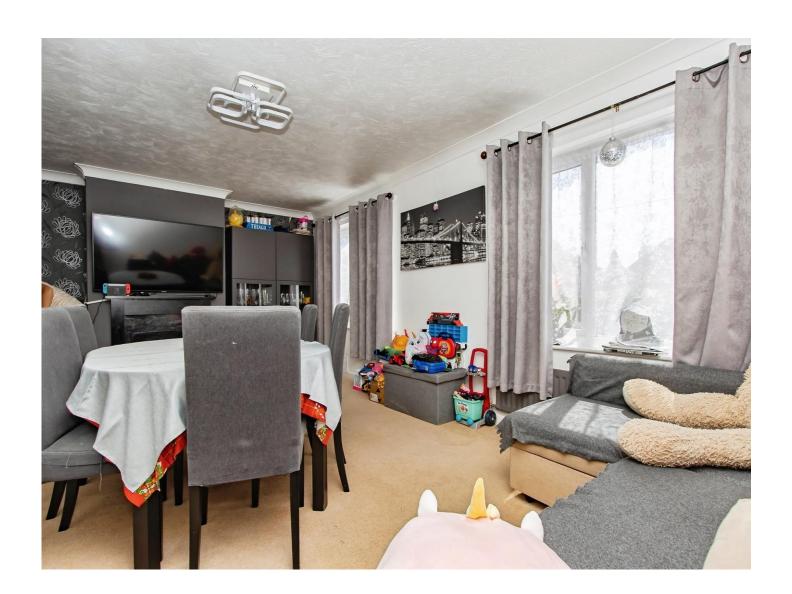

## **Lounge/ Diner**

19' 8" x 14' Max (5.99m x 4.27m Max)

2 x double glazed windows to the front, radiator, under stairs storage cupboard, tv point and a fireplace.