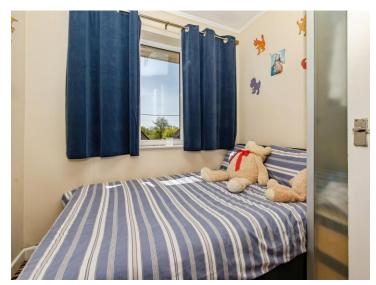

#### **Bedroom 3**

7' 7" x 7' 10" (2.31m x 2.39m)

Double glazed window to the front and a radiator.