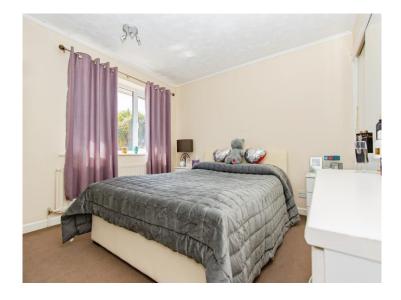

#### **Bedroom 1**

13' 7" x 10' 9" Max (4.14m x 3.28m Max)

Double glazed window to the front, radiator and built in double wardrobe.

#### **Bedroom 2**

13' 6" x 9' 3" Max (4.11m x 2.82m Max)

Double glazed window to the rear, radiator and built in double wardrobe.