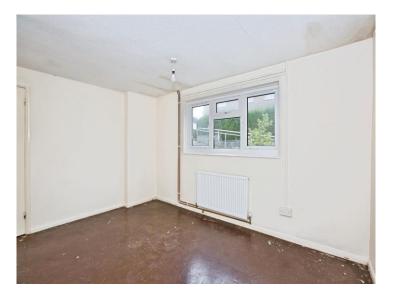

#### Bedroom 1

12' 10" Max x 10' 3" Max (3.91m Max x 3.12m Max)

Double glazed window to the front and a radiator.