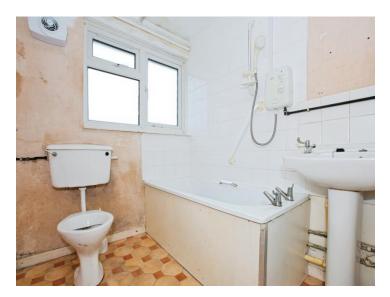

#### Bathroom

Bath, electric shower, double glazed window to the rear, wc, wash hand basin, radiator and part tiling.