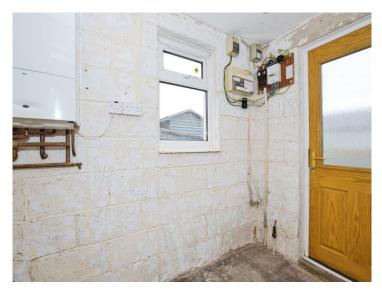

#### **Utility Room**

9' 11" x 4' 6" (3.02m x 1.37m)

Double glazed window to the side, door to the garden and the boiler.