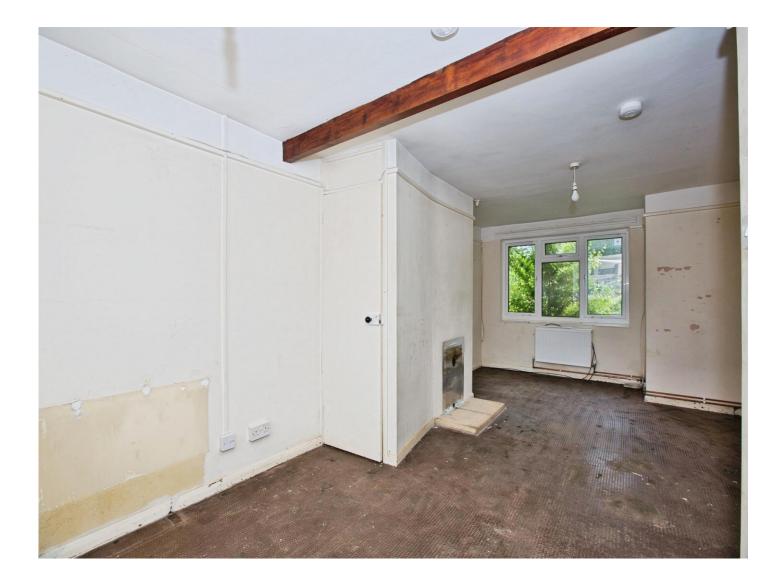

#### Lounge/Diner

20' 5" Max x 11' into Recess (6.22m Max x 3.35m into Recess)

Double glazed windows to the front and rear, 2 x radiators, fireplace and a storage cupboard.