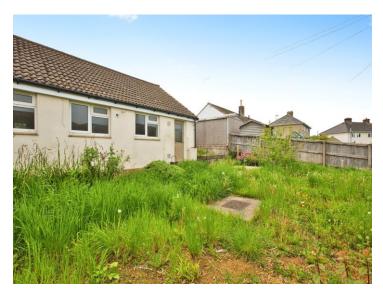

### Southmead Crescent Crewkerne TA18 8DJ

NO CHAIN! This one bedroom bungalow is located within 1/2 a mile of Crewkerne Town Centre. In need of modernisation throughout, the property benefits from a lounge/diner, shower room, utility area and enclosed rear garden.

#### Front Garden

Hedging, shrubs and path leading to the front door.

#### Rear Garden

Fencing, side access, lawn and patio area.

This floor plan is for illustrative purposes only. It is not drawn to scale. Any measurements, floor areas (including any total floor area), openings and orientation are approximate. No details are guaranteed, they cannot be relied upon for any purpose and they do not form part of any agreement. No liability is taken for any error, omission or misstatement. A party must rely upon its own inspection(s). Powered by www.focalagent.com