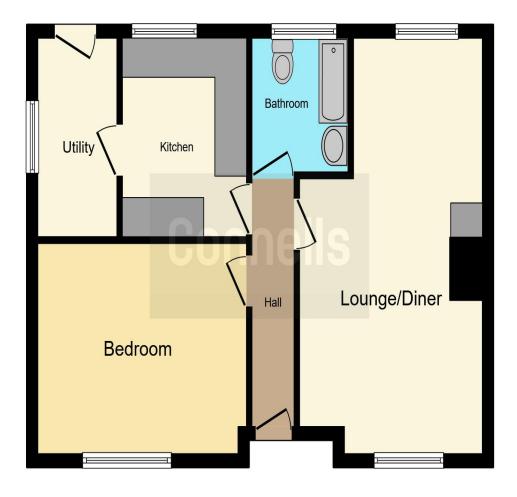

#### Rear Garden

Fencing, side access, lawn and patio area.

This floor plan is for illustrative purposes only. It is not drawn to scale. Any measurements, floor areas (including any total floor area), openings and orientation are approximate. No details are guaranteed, they cannot be relied upon for any purpose and they do not form part of any agreement. No liability is taken for any error, omission or misstatement. A party must rely upon its own inspection(s). Powered by www.focalagent.com