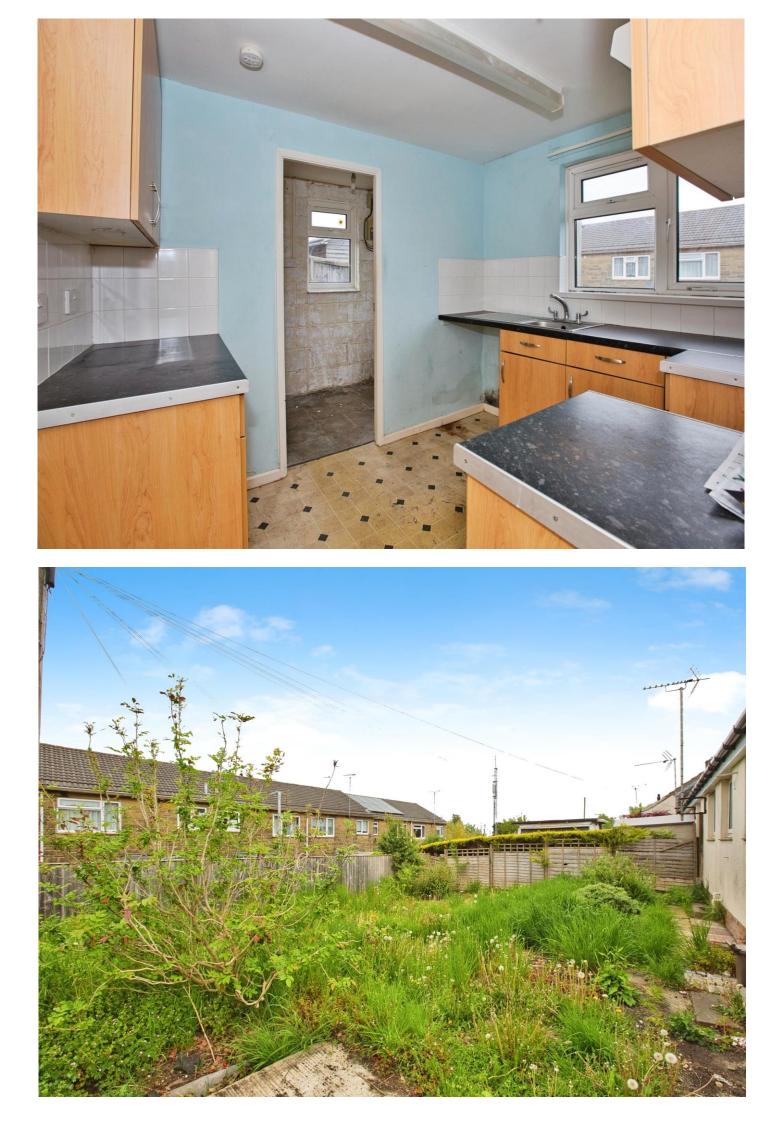

#### **Kitchen**

9'9" x 7'8" (2.97m x 2.34m)

Fitted kitchen with a range of wall and base units, double glazed window to the rear, space for a washing machine, cooker and fridge/freezer, stainless steel sink/drainer, radiator and part tiling.

#### Rear Garden

Fencing, side access, lawn and patio area.

This floor plan is for illustrative purposes only. It is not drawn to scale. Any measurements, floor areas (including any total floor area), openings and orientation are approximate. No details are guaranteed, they cannot be relied upon for any purpose and they do not form part of any agreement. No liability is taken for any error, omission or misstatement. A party must rely upon its own inspection(s). Powered by www.focalagent.com