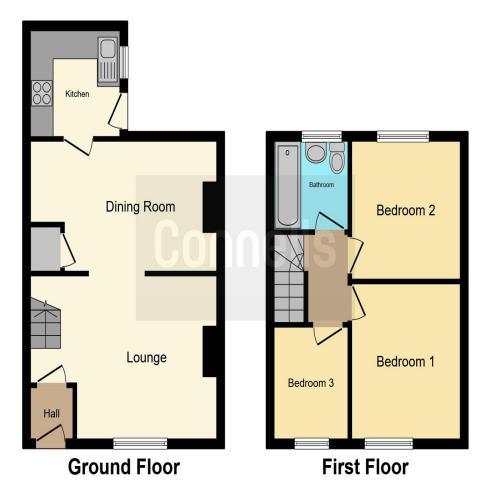

#### Rear Garden

Fencing, patio area, steps to the lawn, borders, trees shed, gravel area and plants.

This floor plan is for illustrative purposes only. It is not drawn to scale. Any measurements, floor areas (including any total floor area), openings and orientation are approximate. No details are guaranteed, they cannot be relied upon for any purpose and they do not form part of any agreement. No liability is taken for any error, omission or misstatement. A party must rely upon its own inspection(s). Powered by www.focalagent.com