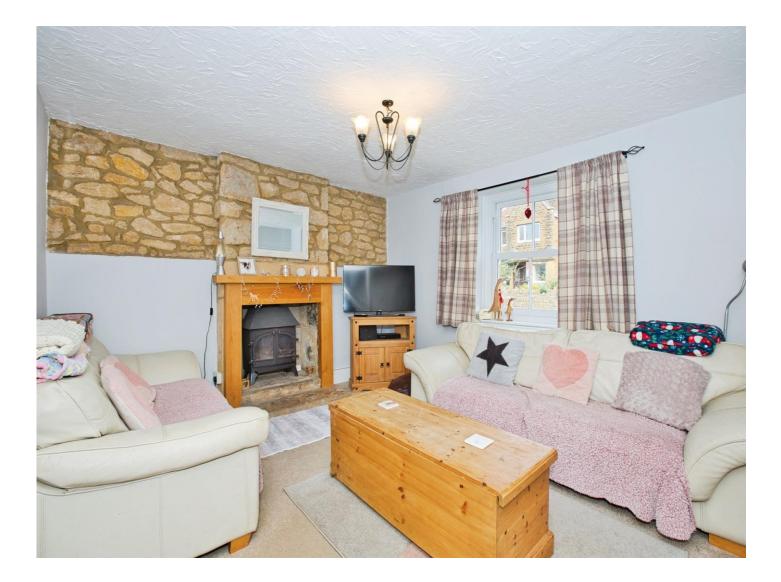

#### Lounge

15' 9" Max x 11' 6" (4.80m Max x 3.51m)

Double glazed sash window to the front, radiator and a fireplace.