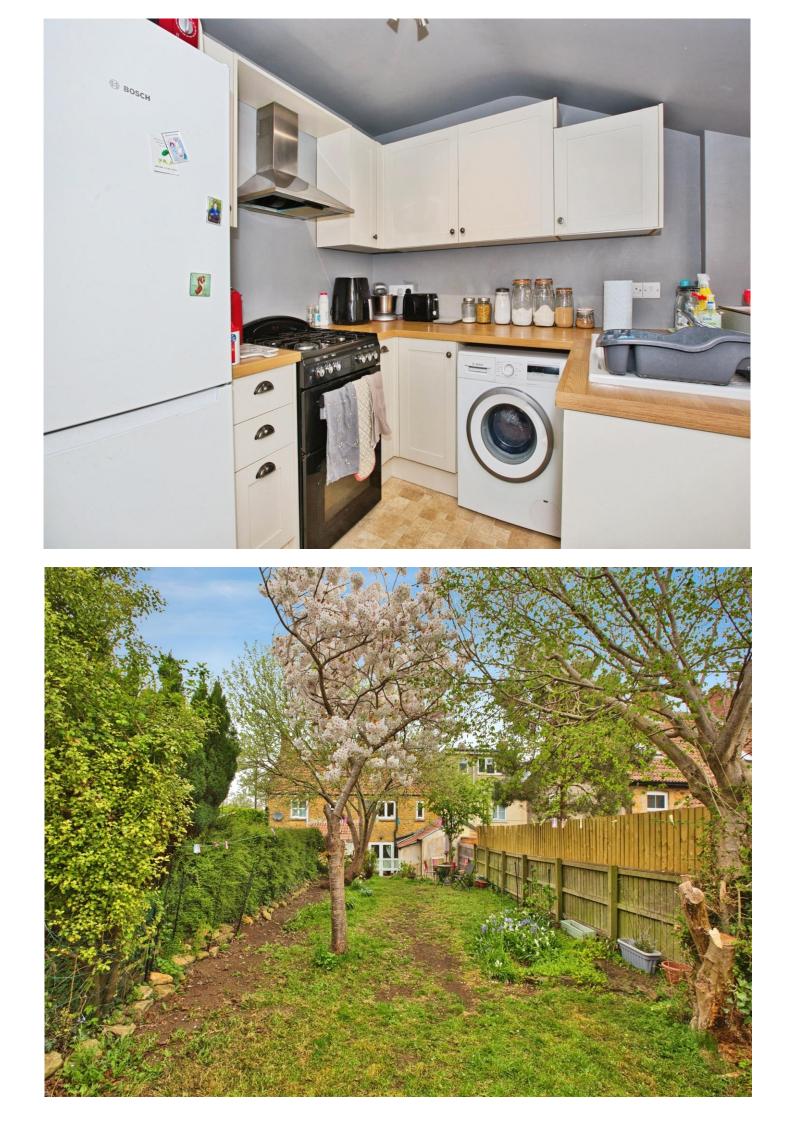

#### **Kitchen**

7' 10" x 7' 7" (2.39m x 2.31m)

Fitted kitchen with a range of wall and base units, double glazed window to the side, door to the rear garden, space for a gas cooker, washing machine, fridge/freezer and dishwasher, ceramic sink/drainer and part tiling.

#### Rear Garden

Fencing, patio area, steps to the lawn, borders, trees shed, gravel area and plants.

This floor plan is for illustrative purposes only. It is not drawn to scale. Any measurements, floor areas (including any total floor area), openings and orientation are approximate. No details are guaranteed, they cannot be relied upon for any purpose and they do not form part of any agreement. No liability is taken for any error, omission or misstatement. A party must rely upon its own inspection(s). Powered by www.focalagent.com