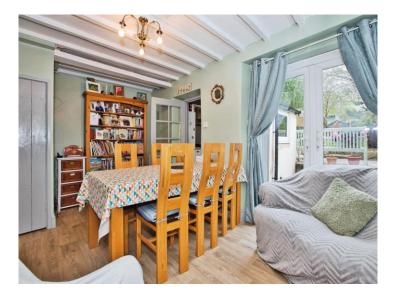

#### **Dining Area**

15' 9" Max x 9' 2" (4.80m Max x 2.79m)

French door to the rear, open fireplace and understairs storage cupboard.