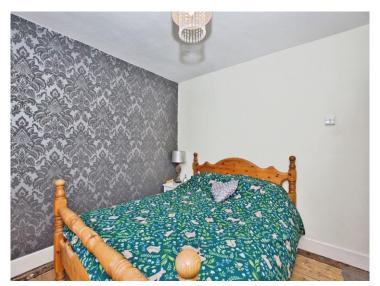

#### Bedroom 1

10' 10" x 9' 2" (3.30m x 2.79m)

Double glazed sash window to the front and a radiator.

#### Bedroom 2

9' 10" x 9' 2" (3.00m x 2.79m)

Double glazed window to the rear and a radiator.

#### Bedroom 3

8' 2" x 6' 7" (2.49m x 2.01m)

Double glazed sash window to the front and a radiator.