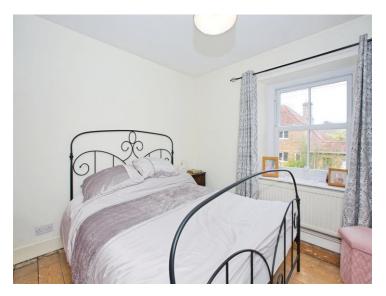

#### Bedroom 1

10' 10" x 9' 2" (3.30m x 2.79m)

Double glazed sash window to the front and a radiator.

#### Bedroom 2

9' 10" x 9' 2" (3.00m x 2.79m)

Double glazed window to the rear and a radiator.

#### Bedroom 3

8' 2" x 6' 7" (2.49m x 2.01m)

Double glazed sash window to the front and a radiator.