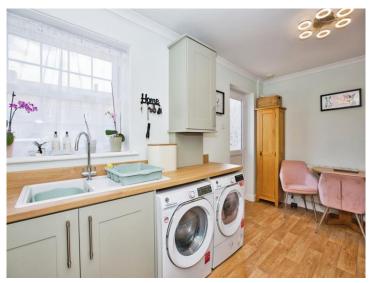

#### **Kitchen/Diner**

#### 16' x 8' 9" (4.88m x 2.67m)

Fitted kitchen with a range of wall and base units, double glazed window to the rear, oven, gas hob with extractor over, 1 1/2 stainless steel sink/drainer, space for a washing machine and tumble dryer, radiator, boiler and a double glazed door to the rear.