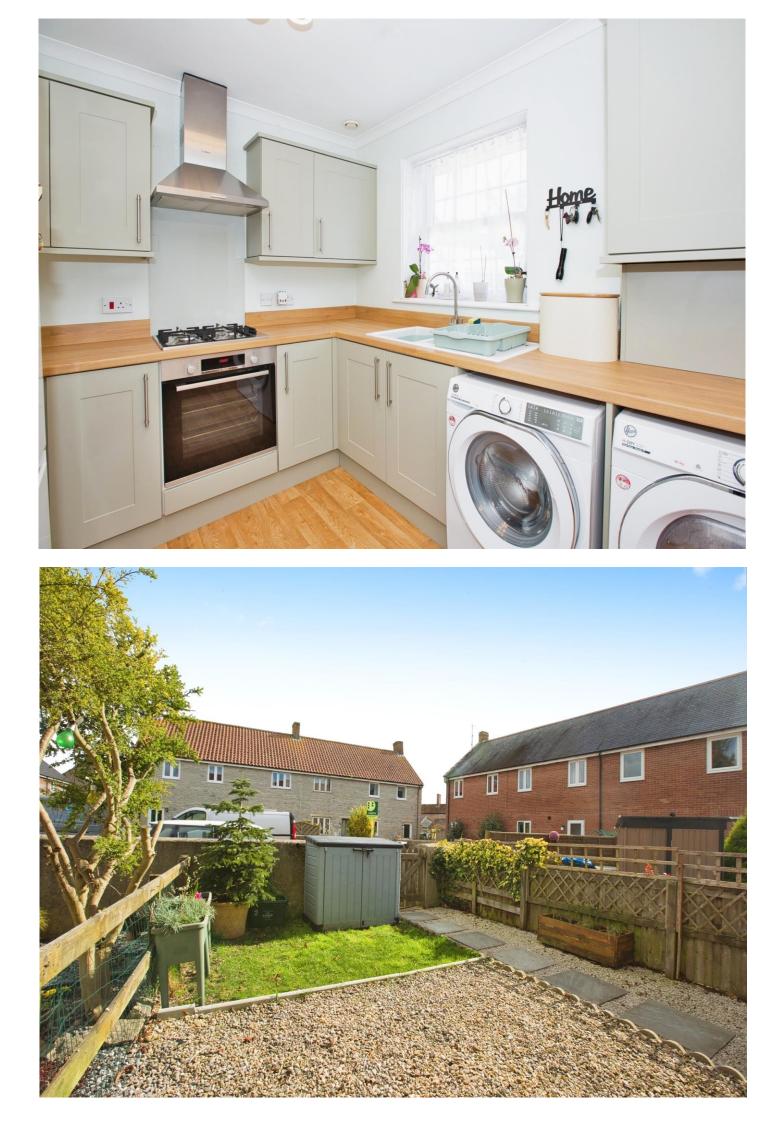

#### 16' x 8' 9" (4.88m x 2.67m)

Fitted kitchen with a range of wall and base units, double glazed window to the rear, oven, gas hob with extractor over, 1 1/2 stainless steel sink/drainer, space for a washing machine and tumble dryer, radiator, boiler and a double glazed door to the rear.

#### Rear Garden

Enclosed by fencing and a wall with gravel and lawn areas.