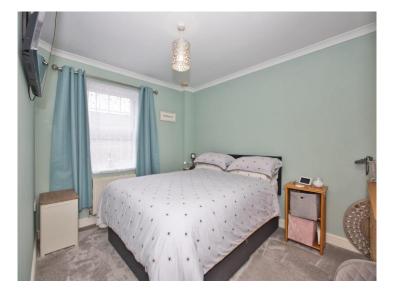

#### Bedroom 1

11' 6" x 9' 2" (3.51m x 2.79m)

Double glazed window to the front and a radiator.

#### **Bedroom 2**

10' 5" x 9' 2" (3.17m x 2.79m)

Double glazed window to the rear and a radiator.

#### **Bedroom 3**

7' 9" x 7' (2.36m x 2.13m)

Double glazed window to the rear.