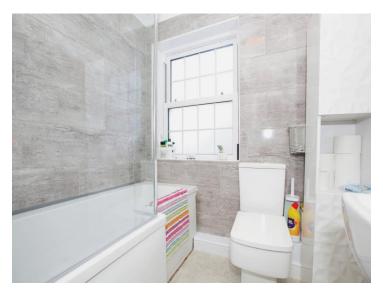

#### Bathroom

Double glazed window to the front, heated mirror, shaver point, bath with rainfall shower, wash hand basin, wc and a heated towel rail.