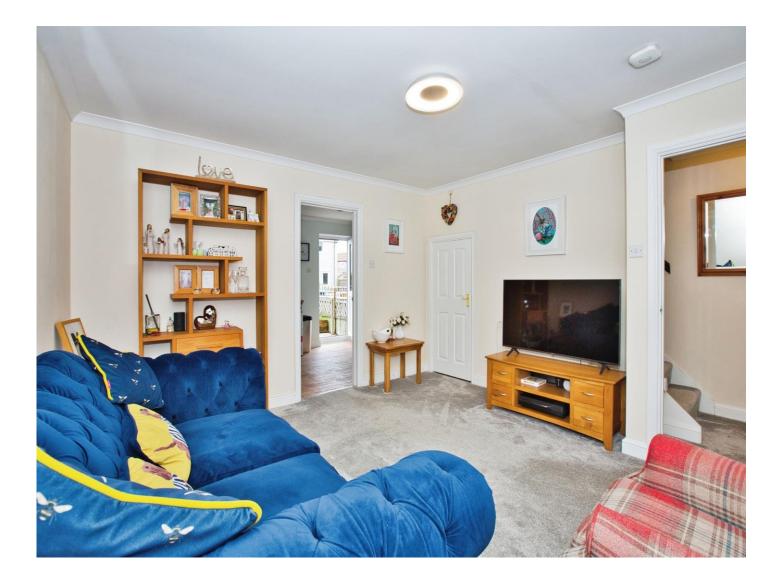

#### Lounge

13' max x 12' 10" (3.96m max x 3.91m)

Double glazed window to the front, understairs storage cupboard and a radiator.