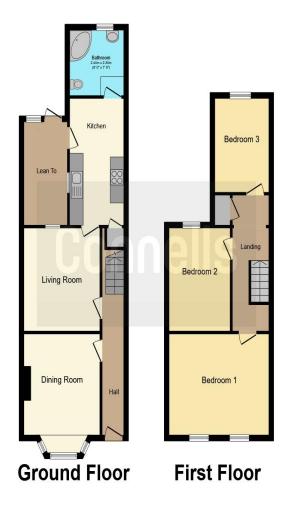

#### **Entrance Hall**

Door to the front and a radiator.

## Lounge

12' 1" x 11' 2" into Recess (3.68m x 3.40m into Recess)

Double glazed window to the rear, radiator and electric fireplace.

#### **Dining Room**

13' 8" into Bay x 10' 9" into Recess (4.17m into Bay x 3.28m into Recess)

Double glazed bay window to the front, radiator and feature fireplace.

#### Kitchen

14' 1" x 7' 10" into Recess (4.29m x 2.39m into Recess)

Fitted kitchen with a range of wall and base units, stainless steel sink/drainer, radiator, space for a washing machine, cooker and fridge/freezer, storage cupboard, door to the side, double glazed window to the side and part tiling.

#### Lean To

Brick built with a double glazed window to the rear and door to the rear garden.

#### Landing

Loft access, radiator and an airing cupboard housing the boiler.

#### **Bedroom 1**

14' 6" x 11' 10" (4.42m x 3.61m)

2 x double glazed windows to the front and a radiator.

#### **Bedroom 2**

12' 1" x 8' 4" into Recess (3.68m x 2.54m into Recess)

Double glazed window to the rear and a radiator.

#### **Bedroom 3**

11' Max x 7' 11" Max (3.35m Max x 2.41m Max)

Double glazed window to the rear and a radiator.

#### **Bathroom**

Double glazed window to the rear, corner bath, wash hand basin, wc, radiator and part tiling.

### Rear Garden

Fenced rear garden with a hardstanding area, rear access and gravel.

This floor plan is for illustrative purposes only. It is not drawn to scale. Any measurements, floor areas (including any total floor area), openings and orientation are approximate. No details are guaranteed, they cannot be relied upon for any purpose and they do not form part of any agreement. No liability is taken for any error, omission or misstatement. A party must rely upon its own inspection(s). Powered by www.focalagent.com