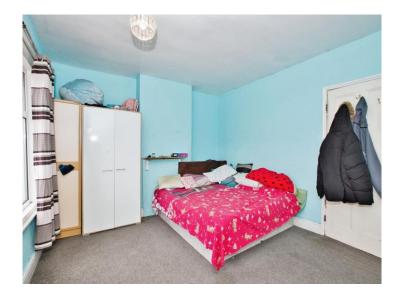

#### **Bedroom 1**

14' 6" x 11' 10" (4.42m x 3.61m)

2 x double glazed windows to the front and a radiator.

#### **Bedroom 2**

12' 1" x 8' 4" into Recess (3.68m x 2.54m into Recess)

Double glazed window to the rear and a radiator.

#### **Bedroom 3**

11' Max x 7' 11" Max (3.35m Max x 2.41m Max)

Double glazed window to the rear and a radiator.