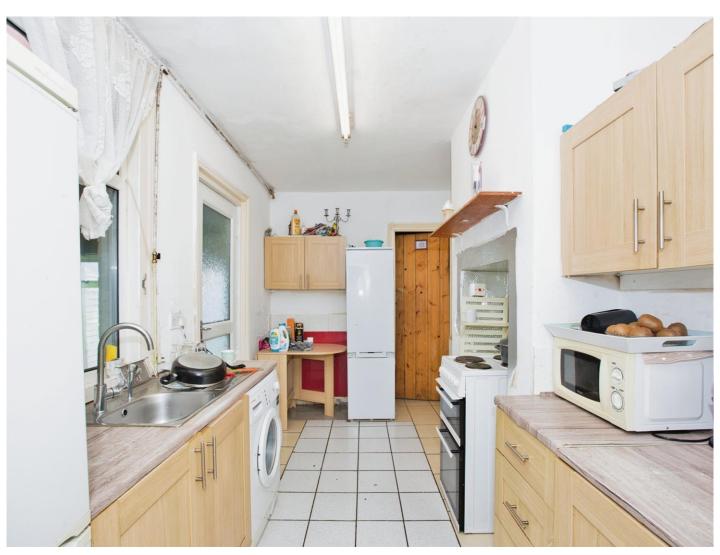

#### Kitchen

14' 1" x 7' 10" into Recess (4.29m x 2.39m into Recess)

Fitted kitchen with a range of wall and base units, stainless steel sink/drainer, radiator, space for a washing machine, cooker and fridge/freezer, storage cupboard, door to the side, double glazed window to the side and part tiling.