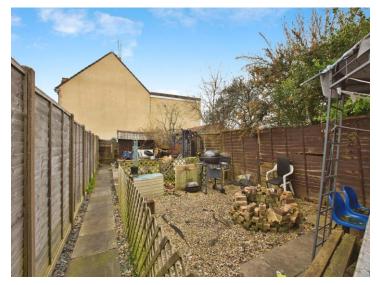

### Rear Garden

Fenced rear garden with a hardstanding area, rear access and gravel.

This floor plan is for illustrative purposes only. It is not drawn to scale. Any measurements, floor areas (including any total floor area), openings and orientation are approximate. No details are guaranteed, they cannot be relied upon for any purpose and they do not form part of any agreement. No liability is taken for any error, omission or misstatement. A party must rely upon its own inspection(s). Powered by www.focalagent.com