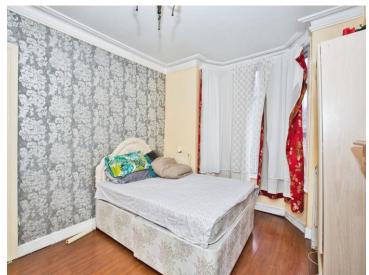

#### **Bedroom 1**

14' 6" x 11' 10" (4.42m x 3.61m)

2 x double glazed windows to the front and a radiator.

#### **Bedroom 2**

12' 1" x 8' 4" into Recess (3.68m x 2.54m into Recess)

Double glazed window to the rear and a radiator.

#### **Bedroom 3**

11' Max x 7' 11" Max (3.35m Max x 2.41m Max)

Double glazed window to the rear and a radiator.