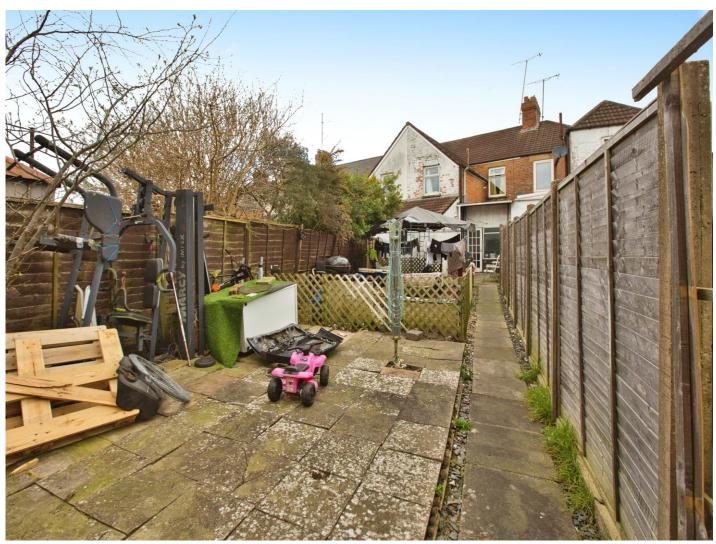

### Rear Garden

Fenced rear garden with a hardstanding area, rear access and gravel.

This floor plan is for illustrative purposes only. It is not drawn to scale. Any measurements, floor areas (including any total floor area), openings and orientation are approximate. No details are guaranteed, they cannot be relied upon for any purpose and they do not form part of any agreement. No liability is taken for any error, omission or misstatement. A party must rely upon its own inspection(s). Powered by www.focalagent.com