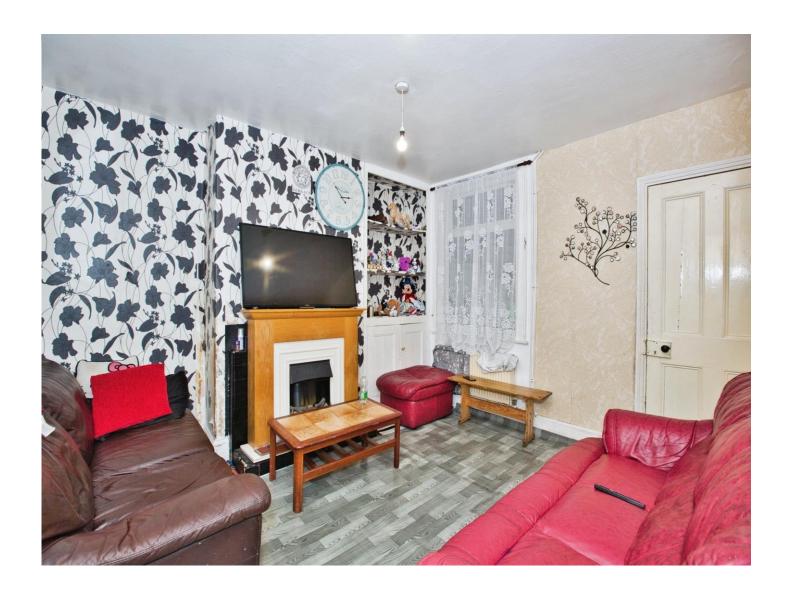

## Lounge

12' 1" x 11' 2" into Recess (3.68m x 3.40m into Recess)

Double glazed window to the rear, radiator and electric fireplace.