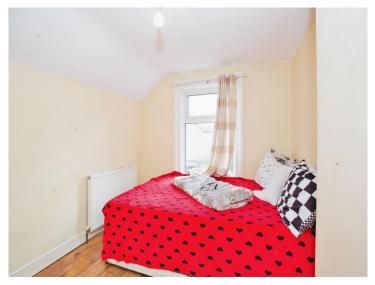

#### **Bedroom 1**

14' 6" x 11' 10" (4.42m x 3.61m)

2 x double glazed windows to the front and a radiator.

#### **Bedroom 2**

12' 1" x 8' 4" into Recess (3.68m x 2.54m into Recess)

Double glazed window to the rear and a radiator.

#### **Bedroom 3**

11' Max x 7' 11" Max (3.35m Max x 2.41m Max)

Double glazed window to the rear and a radiator.