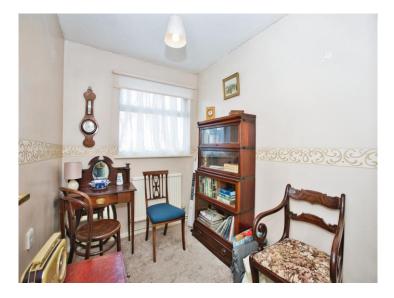

#### **Bedroom 3**

8' 5" x 6' 4" (2.57m x 1.93m)

Double glazed window to the side and a radiator.