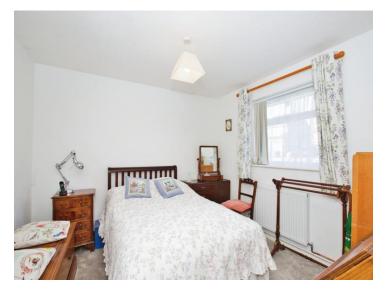

#### Bedroom 1

12' 4" x 8' 6" (3.76m x 2.59m)

Double glazed window to the front and a radiator.

#### Bedroom 2

10' 5" x 10' 3" (3.17m x 3.12m)

Double glazed window to the front and a radiator.

#### **Bedroom 3**

8' 5" x 6' 4" (2.57m x 1.93m)

Double glazed window to the side and a radiator.