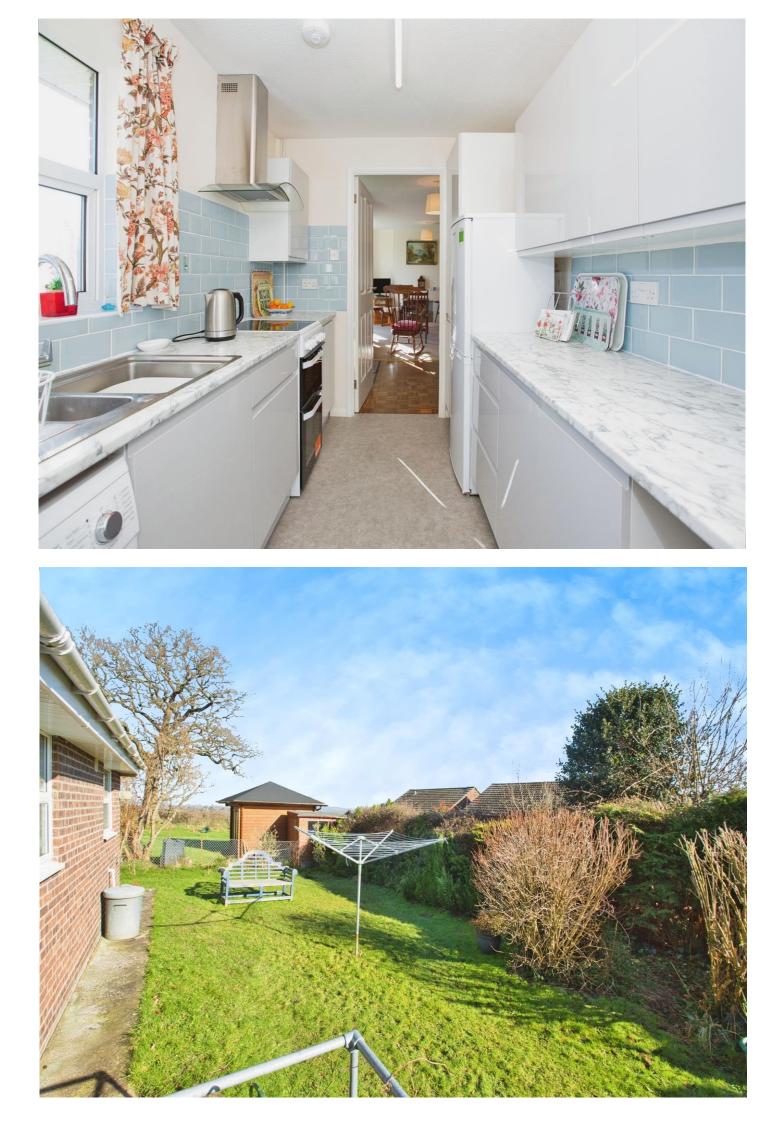

#### **Kitchen**

11' 2" x 7' 3" (3.40m x 2.21m)

Fitted kitchen with a range of wall and base units, double glazed window to the rear, 1 1/2 stainless steel sink/drainer, space for a cooker, washing machine and slimline fridge/freezer, extractor fan, double glazed door to the side, radiator and part tiling.

#### Rear Garden

Hedge enclosed with side access, lawn, shrubs, trees and an outside tap.