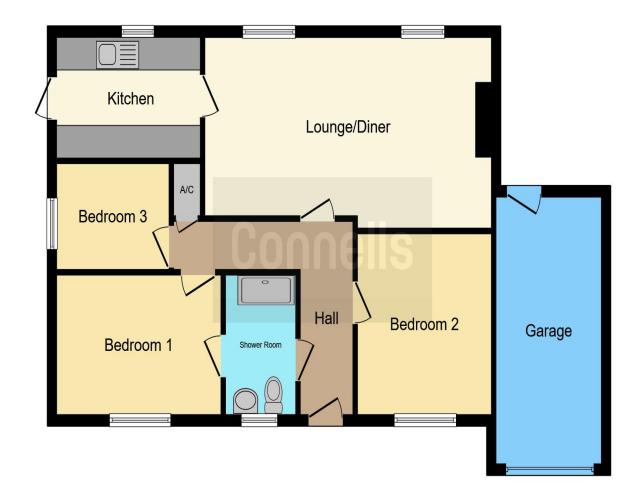

#### Entrance Hall

Loft access and 2 x radiators.

#### Lounge/ Diner

21' 3" x 12' 4" (6.48m x 3.76m)

Patio doors to the garden, double glazed window to the rear, electric feature fireplace and 2 x radiators.

#### **Kitchen**

11' 2" x 7' 3" (3.40m x 2.21m)

Fitted kitchen with a range of wall and base units, double glazed window to the rear, 1 1/2 stainless steel sink/drainer, space for a cooker, washing machine and slimline fridge/freezer, extractor fan, double glazed door to the side, radiator and part tiling.

#### Landing

Airing cupboard housing the boiler.

#### Bedroom 1

12' 4" x 8' 6" (3.76m x 2.59m)

Double glazed window to the front and a radiator.

#### Bedroom 2

10' 5" x 10' 3" (3.17m x 3.12m)

Double glazed window to the front and a radiator.

#### **Bedroom 3**

8' 5" x 6' 4" (2.57m x 1.93m)

Double glazed window to the side and a radiator.

#### Jack N Jill Wetroom

Electric shower, wc, wash hand basin, heated towel rail, double glazed window to the rear and electric fan,

#### Garage

Up & over door, power, light and boarded for storage and a door to the rear garden.

This floor plan is for illustrative purposes only. It is not drawn to scale. Any measurements, floor areas (including any total floor area), openings and orientation are approximate. No details are guaranteed, they cannot be relied upon for any purpose and they do not form part of any agreement. No liability is taken for any error, omission or misstatement. A party must rely upon its own inspection(s). Powered by www.focalagent.com