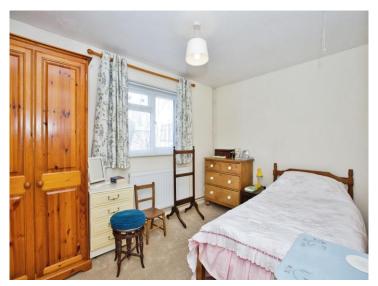

#### Bedroom 1

12' 4" x 8' 6" (3.76m x 2.59m)

Double glazed window to the front and a radiator.

#### Bedroom 2

10' 5" x 10' 3" (3.17m x 3.12m)

Double glazed window to the front and a radiator.