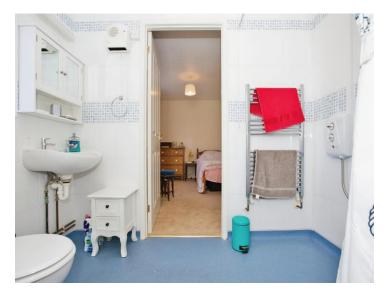

#### Jack N Jill Wetroom

Electric shower, wc, wash hand basin, heated towel rail, double glazed window to the rear and electric fan,