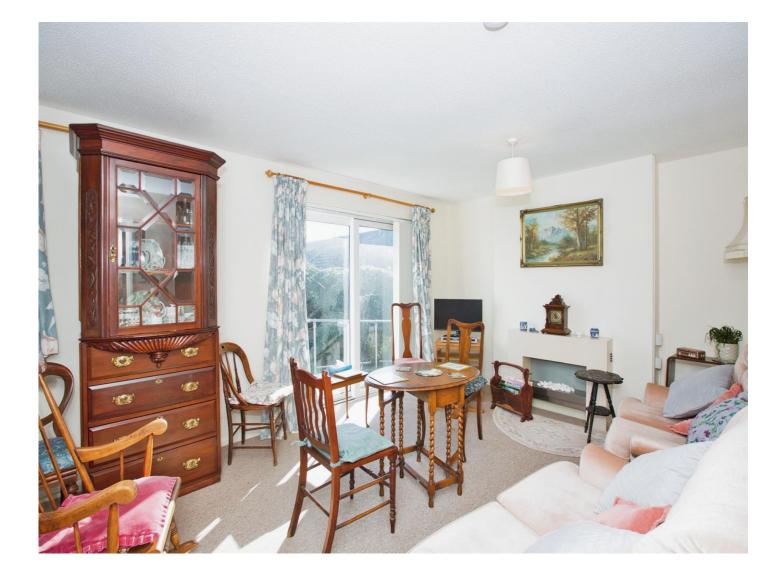

#### Lounge/ Diner

21' 3" x 12' 4" (6.48m x 3.76m)

Patio doors to the garden, double glazed window to the rear, electric feature fireplace and 2 x radiators.