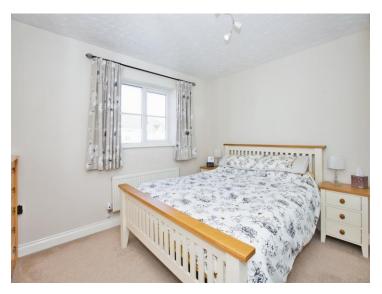

#### Bedroom 1

11' 6" x 10' 8" (3.51m x 3.25m)

Double glazed window to the front, radiator, airing cupboard and a mirrored double wardrobe.

#### Bedroom 2

17' 2" x 9' 2" (5.23m x 2.79m)

Double glazed window to the front and a radiator.