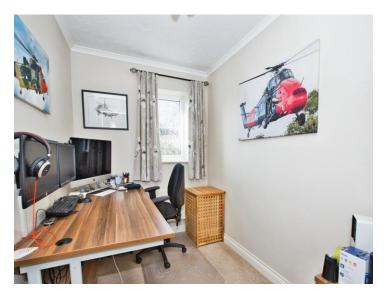

#### Bedroom 3

11' 3" x 8' 3" (3.43m x 2.51m)

Double glazed window to the rear and a radiator.

#### **Bedroom 4**

8' 6" x 6' 3" (2.59m x 1.91m)

Double glazed window to the rear and a radiator.