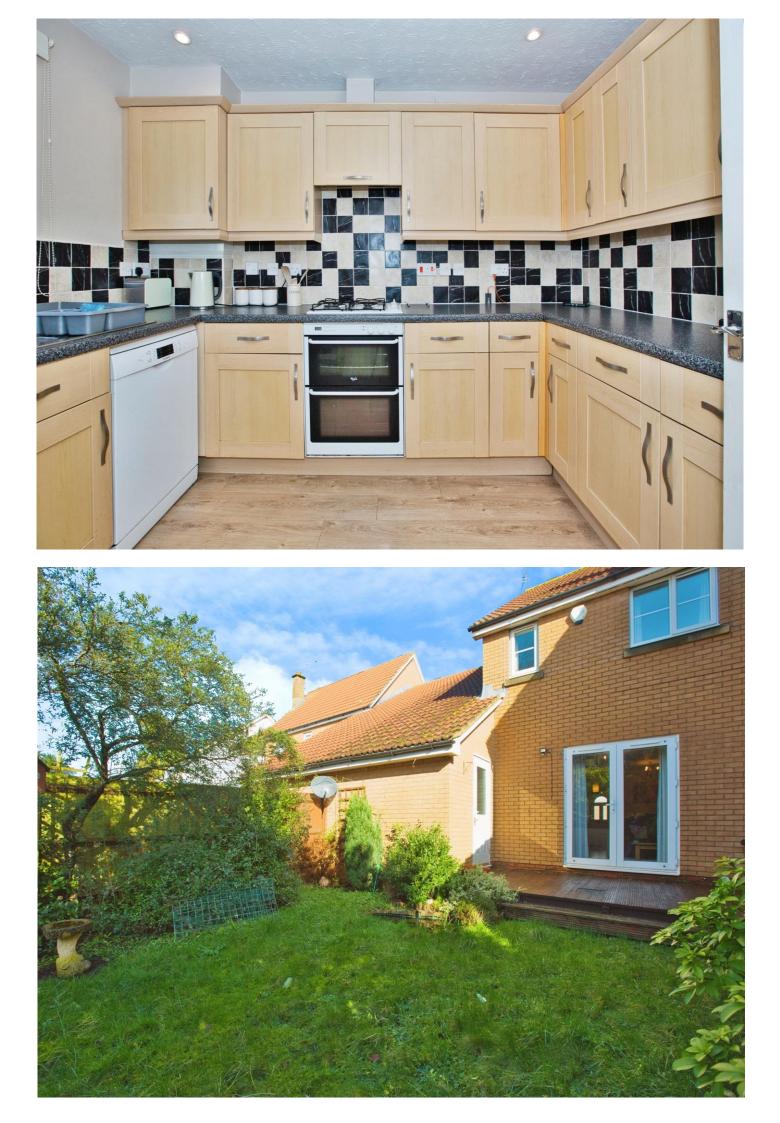

#### **Kitchen**

10' 8" x 8' 4" (3.25m x 2.54m)

Fitted kitchen with a range of wall and base units, double glazed window to the front, oven, gas hob, radiator, 1 1/2 stainless steel sink/drainer, integrated fridge/freezer, space for a washing machine and dishwasher and spotlights.

#### Rear Garden

Fence & brick enclosed with a decked area, door to the garage, lawn area, trees, shrubs and a pond.