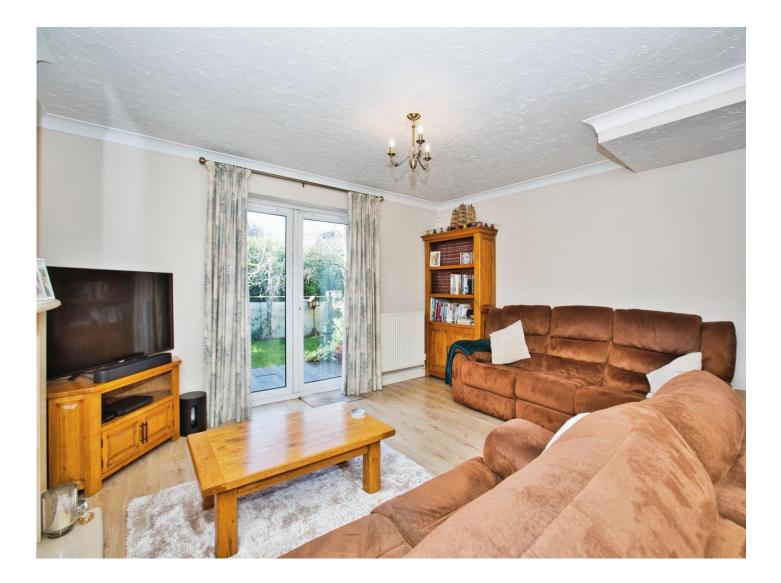

#### Lounge/ Diner

17' 3" x 14' 10" (5.26m x 4.52m)

2 x radiators, gas fireplace and a double glazed door to the garden.