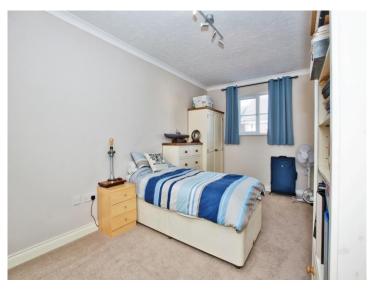

#### Bedroom 1

11' 6" x 10' 8" (3.51m x 3.25m)

Double glazed window to the front, radiator, airing cupboard and a mirrored double wardrobe.

#### Bedroom 2

17' 2" x 9' 2" (5.23m x 2.79m)

Double glazed window to the front and a radiator.

#### Bedroom 3

11' 3" x 8' 3" (3.43m x 2.51m)

Double glazed window to the rear and a radiator.

#### **Bedroom 4**

8' 6" x 6' 3" (2.59m x 1.91m)

Double glazed window to the rear and a radiator.