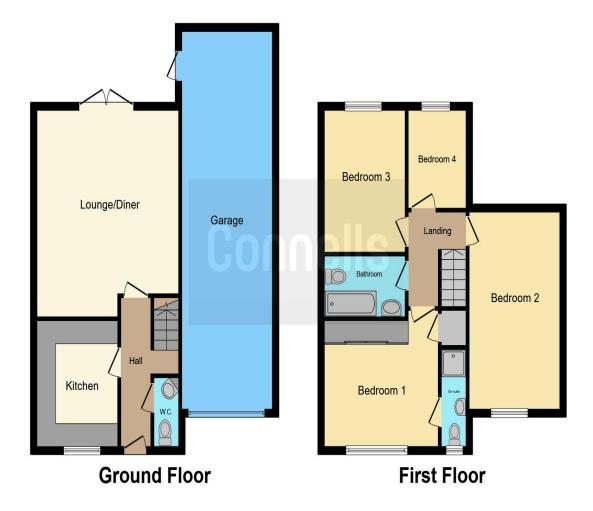

#### Parking

Garage with up & over door, power and light and will fit 2 cars back to back with 1 x parking space in front of the garage.

This floor plan is for illustrative purposes only. It is not drawn to scale. Any measurements, floor areas (including any total floor area), openings and orientation are approximate. No details are guaranteed, they cannot be relied upon for any purpose and they do not form part of any agreement. No liability is taken for any error, omission or misstatement. A party must rely upon its own inspection(s). Powered by www.focalagent.com