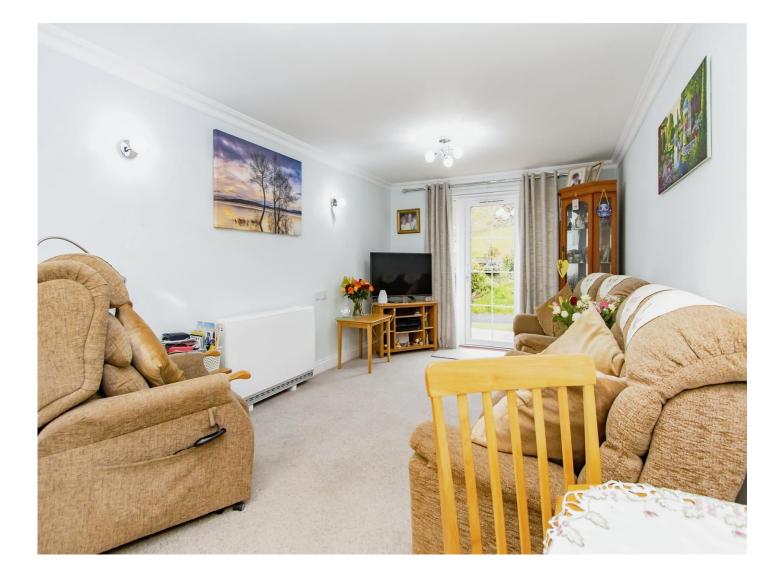

#### Lounge

#### 18' 11" x 10' 5" (5.77m x 3.17m)

Double glazed door to the communal garden, double glazed window to the rear, telephone point and electric heater.