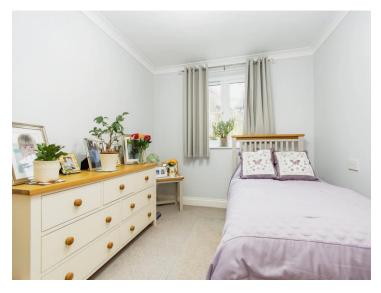

#### Bedroom 1

17' 1" into Wardrobe x 9' (5.21m into Wardrobe x 2.74m)

Double glazed window to the rear over looking the garden, built in wardrobe and electric heater.

#### Bedroom 2

12' 9" Max x 8' 10" (3.89m Max x 2.69m)

Double glazed window to the rear over looking the garden and electric heater.