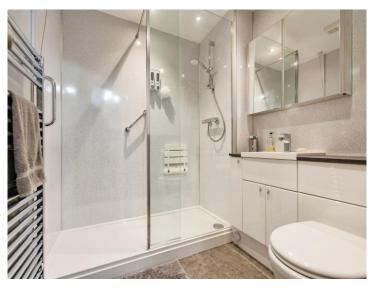

#### Shower Room

Double walk in shower, wash hand basin, wc, spotlights, extractor fan and a heated towel rail.