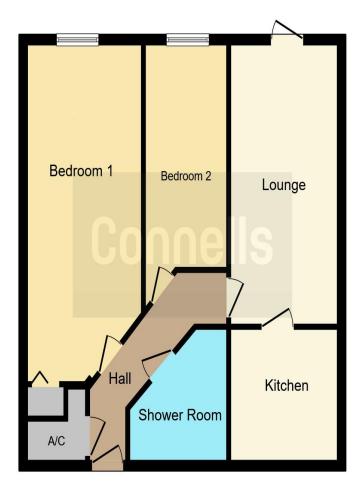

#### **Communal Facilities**

Lounge with library, laundry, room for mobility scooter and full time house manager.

Parking

Secure gated parking.

This floor plan is for illustrative purposes only. It is not drawn to scale. Any measurements, floor areas (including any total floor area), openings and orientation are approximate. No details are guaranteed, they cannot be relied upon for any purpose and they do not form part of any agreement. No liability is taken for any error, omission or misstatement. A party must rely upon its own inspection(s). Powered by www.focalagent.com