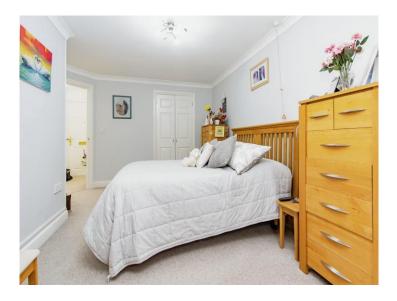

#### Bedroom 1

17' 1" into Wardrobe x 9' (5.21m into Wardrobe x 2.74m)

Double glazed window to the rear over looking the garden, built in wardrobe and electric heater.

#### Bedroom 2

12' 9" Max x 8' 10" (3.89m Max x 2.69m)

Double glazed window to the rear over looking the garden and electric heater.