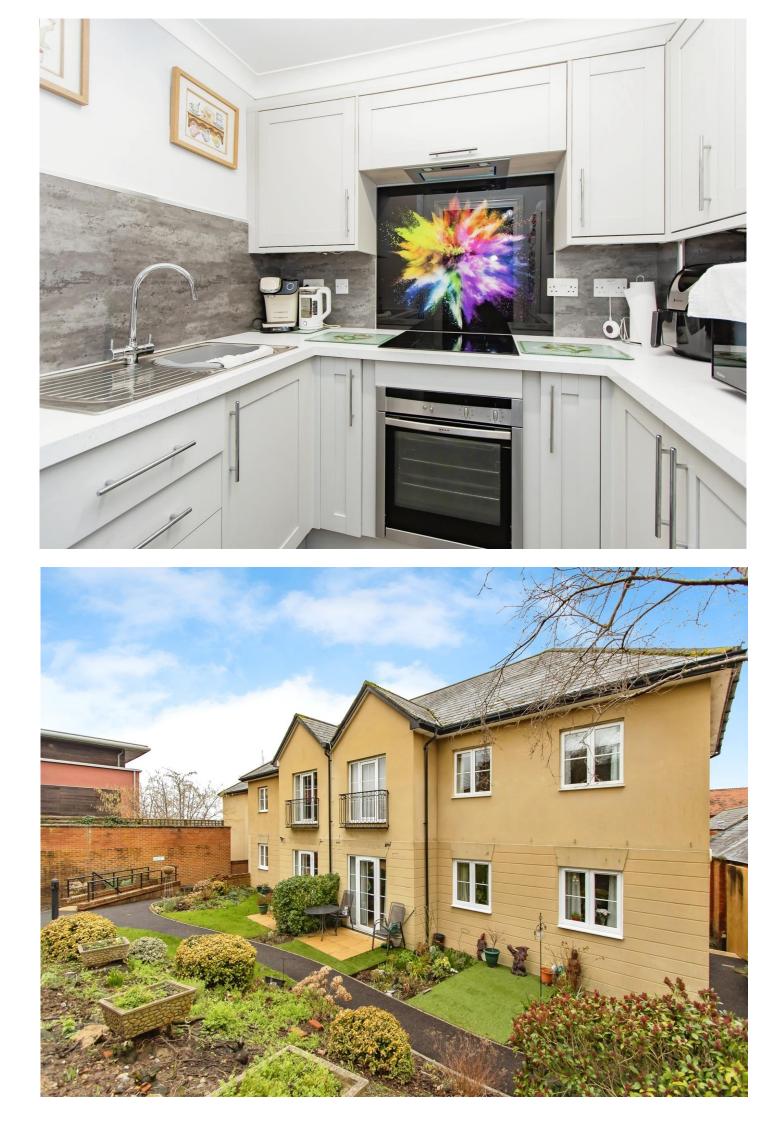

### Pegasus Court South Street Yeovil BA20 1ND

This two bedroom apartment is located in the heart of Yeovil Town Centre and benefits from communal gardens and a private patio area. This property has recently been refurbished by the current vendor and benefits from two double bedrooms. CALL NOW!

### Pegasus Court South Street Yeovil BA20 1ND

**Communal Entrance** 

Secure door with intercom entrance, stairs and lift.