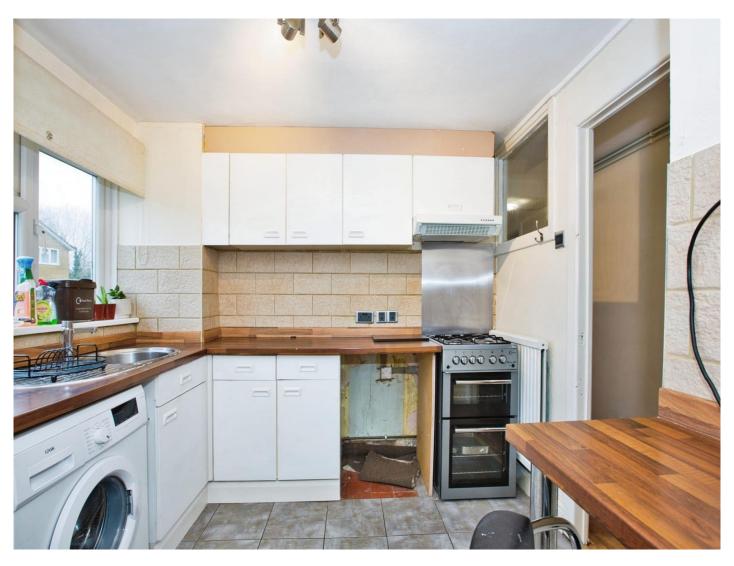

#### Kitchen

10' 2" x 7' 7" Max (3.10m x 2.31m Max)

Fitted kitchen with a range of wall and base units, breakfast bar, stainless steel sink/drainer, double glazed window to the front, cupboard housing the boiler, space for a cooker, extractor fan, radiator, space for a washing machine and fridge and steps down to the utility room.