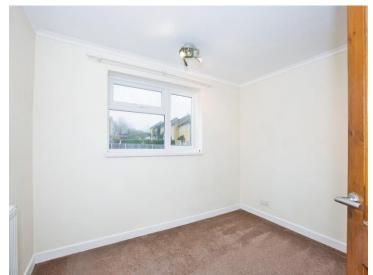

#### **Bedroom 1**

11' 7" x 11' 11" (3.53m x 3.63m)

Double glazed window to the rear, radiator and a cupboard with a rail.

#### Bedroom 2

10' 7" x 8' 10" (3.23m x 2.69m)

Double glazed window to the front, radiator and cupboard with a rail.

This floor plan is for illustrative purposes only. It is not drawn to scale. Any measurements, floor areas (including any total floor area), openings and orientation are approximate. No details are guaranteed, they cannot be relied upon for any purpose and they do not form part of any agreement. No liability is taken for any error, omission or misstatement. A party must rely upon its own inspection(s). Powered by www.focalagent.com