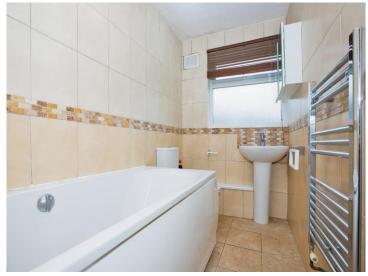

#### Bathroom

Bath with shower over, mirrored unit, wc, wash hand basin, extractor fan, heated towel rail and a double glazed window to the front.