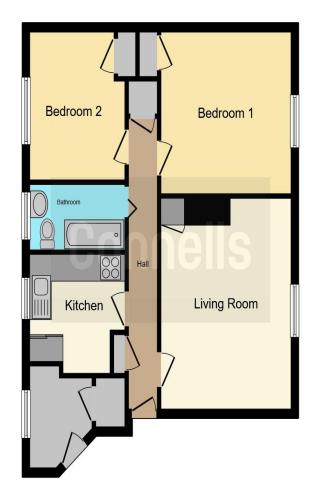

## Berkley Court Hermes Place IIchester Yeovil **BA22 8JU**

Connells welcome to the market this two bedroom apartment presented in an excellent condition and located in the sought after village of Ilchester. Comprising of a hall, lounge, kitchen, utility area, two bedrooms and a family bathroom, an ideal first home or investment opportunity!

## Hallway

Single cupboard with rail and a radiator.

## Lounge

13' 10" x 11' 10" (4.22m x 3.61m)

Double glazed window to the rear, radiator, built in cupboard and an electric feature fireplace.

#### Kitchen

10' 2" x 7' 7" Max (3.10m x 2.31m Max)

Fitted kitchen with a range of wall and base units, breakfast bar, stainless steel sink/drainer, double glazed window to the front, cupboard housing the boiler, space for a cooker, extractor fan, radiator, space for a washing machine and fridge and steps down to the utility room.

#### **Utility Room**

6' 11" x 6' 7" Max (2.11m x 2.01m Max)

Single glazed window to the front, radiator, door to the front and built in cupboard with shelves.

#### Bathroom

Bath with shower over, mirrored unit, wc, wash hand basin, extractor fan, heated towel rail and a double glazed window to the front.

#### **Bedroom 1**

11' 7" x 11' 11" (3.53m x 3.63m)

Double glazed window to the rear, radiator and a cupboard with a rail.

#### Bedroom 2

10' 7" x 8' 10" (3.23m x 2.69m)

Double glazed window to the front, radiator and cupboard with a rail.

This floor plan is for illustrative purposes only. It is not drawn to scale. Any measurements, floor areas (including any total floor area), openings and orientation are approximate. No details are guaranteed, they cannot be relied upon for any purpose and they do not form part of any agreement. No liability is taken for any error, omission or misstatement. A party must rely upon its own inspection(s). Powered by www.focalagent.com