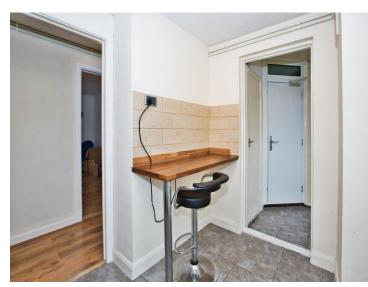

#### **Utility Room**

6' 11" x 6' 7" Max (2.11m x 2.01m Max)

Single glazed window to the front, radiator, door to the front and built in cupboard with shelves.