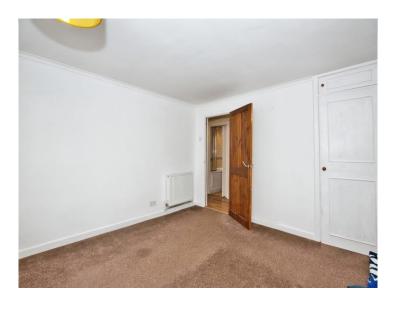

#### **Bedroom 1**

11' 7" x 11' 11" (3.53m x 3.63m)

Double glazed window to the rear, radiator and a cupboard with a rail.

#### Bedroom 2

10' 7" x 8' 10" (3.23m x 2.69m)

Double glazed window to the front, radiator and cupboard with a rail.

This floor plan is for illustrative purposes only. It is not drawn to scale. Any measurements, floor areas (including any total floor area), openings and orientation are approximate. No details are guaranteed, they cannot be relied upon for any purpose and they do not form part of any agreement. No liability is taken for any error, omission or misstatement. A party must rely upon its own inspection(s). Powered by www.focalagent.com