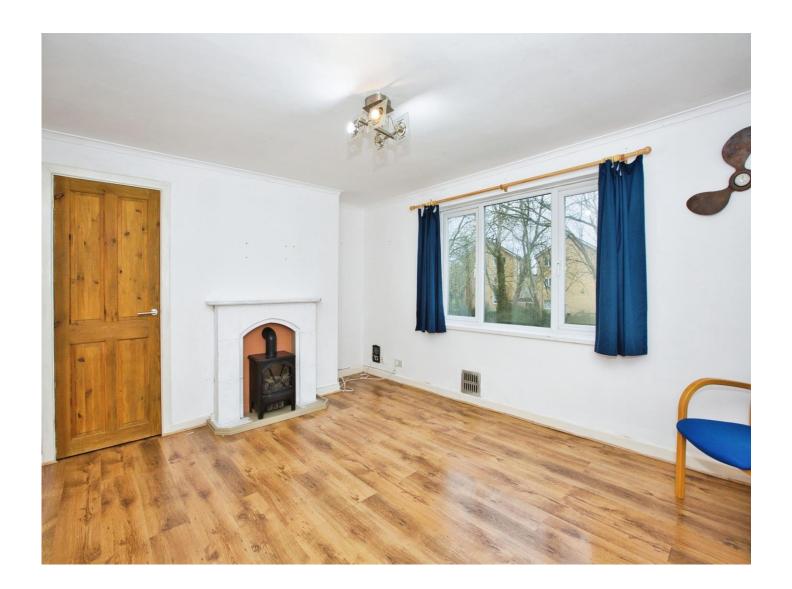

## Lounge

13' 10" x 11' 10" (4.22m x 3.61m)

Double glazed window to the rear, radiator, built in cupboard and an electric feature fireplace.