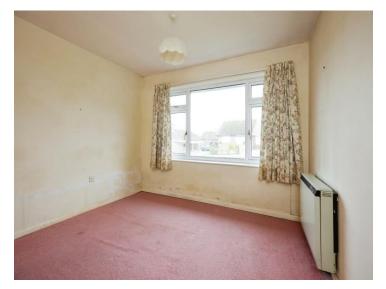

#### Bedroom 1

11' 5" x 10' 7" (3.48m x 3.23m)

Double glazed window to the front and a night storage heater.

#### **Bedroom 2**

8' 11" x 8' 8" (2.72m x 2.64m)

Double glazed window to the front, night storage heater, built in triple wardrobe with shelving.