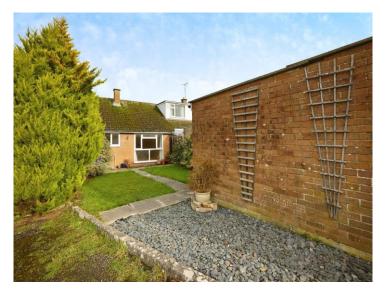

#### **Rear Garden**

Door to the garage, patio, lawn area, shrubs and trees.

#### Garage

With light and power.