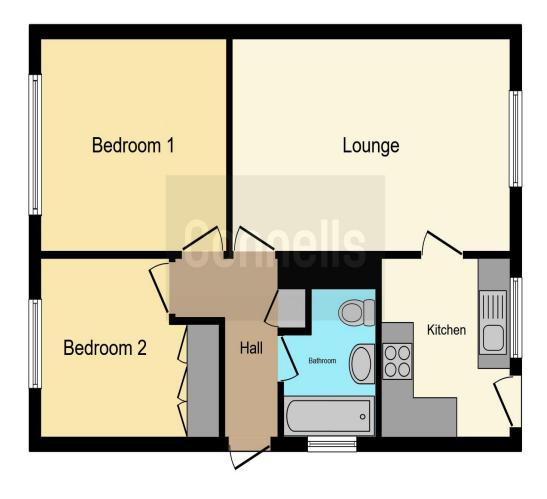

### Lime Tree Avenue Yeovil BA20 2PW

**Entrance Hall** 

Double glazed door to the side.

Lounge

 $17' \ x \ 10' \ 6" \ (5.18m \ x \ 3.20m)$  Double glazed window to the rear, open fireplace and a night storage heater.

#### **Kitchen**

8' 10" x 7' 10" (2.69m x 2.39m)

Fitted kitchen with a range of wall and base units, double glazed door to the rear garden, double glazed window to the rear, stainless steel sink/drainer, space for a slimline fridge/freezer, electric oven and hob and a night storage heater.

#### Landing

Loft access and a cupboard housing the hot water tank.

#### Bedroom 1

11' 5" x 10' 7" (3.48m x 3.23m)

Double glazed window to the front and a night storage heater.

#### **Bedroom 2**

8' 11" x 8' 8" (2.72m x 2.64m)

Double glazed window to the front, night storage heater, built in triple wardrobe with shelving.

#### Bathroom

Double glazed window to the side, bath, wc and wash hand basin.

#### Agents Note

'The sale of this Property is subject to Grant of Probate. Please seek an update from the Branch with regards to the potential timeframes involved.'

This floor plan is for illustrative purposes only. It is not drawn to scale. Any measurements, floor areas (including any total floor area), openings and orientation are approximate. No details are guaranteed, they cannot be relied upon for any purpose and they do not form part of any agreement. No liability is taken for any error, omission or misstatement. A party must rely upon its own inspection(s). Powered by www.focalagent.com