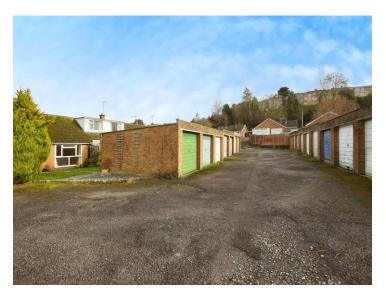

ce for a slimline fridge/freezer, electric oven and hob and a night storage heater.

#### Landing

Loft access and a cupboard housing the hot water tank.

#### Bedroom 1

11' 5" x 10' 7" (3.48m x 3.23m)

Double glazed window to the front and a night storage heater.

#### **Bedroom 2**

8' 11" x 8' 8" (2.72m x 2.64m)

Double glazed window to the front, night storage heater, built in triple wardrobe with shelving.

#### Bathroom

Double glazed window to the side, bath, wc and wash hand basin.

#### Outside

#### **Rear Garden**

Door to the garage, patio, lawn area, shrubs and trees.

#### Garage

With light and power.

#### Agents Note

'The sale of this Property is subject to Grant of Probate. Please seek an update from the Branch with regards to the potential timeframes involved.'













This floor plan is for illustrative purposes only. It is not drawn to scale. Any measurements, floor areas (including any total floor area), openings and orientation are approximate. No details are guaranteed, they cannot be relied upon for any purpose and they do not form part of any agreement. No liability is taken for any error, omission or misstatement. A party must rely upon its own inspection(s). Powered by www.focalagent.com

To view this property please contact Connells on

#### T 01935 431 129 E yeovil@connells.co.uk

1-3 Princes Street YEOVIL BA20 1EW

Property Ref: YOV313253 - 0005

Tenure: Freehold

**EPC** Rating: E

view this property online connells.co.uk/Property/YOV313253

1. MONEY LAUNDERING REGULATIONS Intending purchasers will be asked to produce identification do