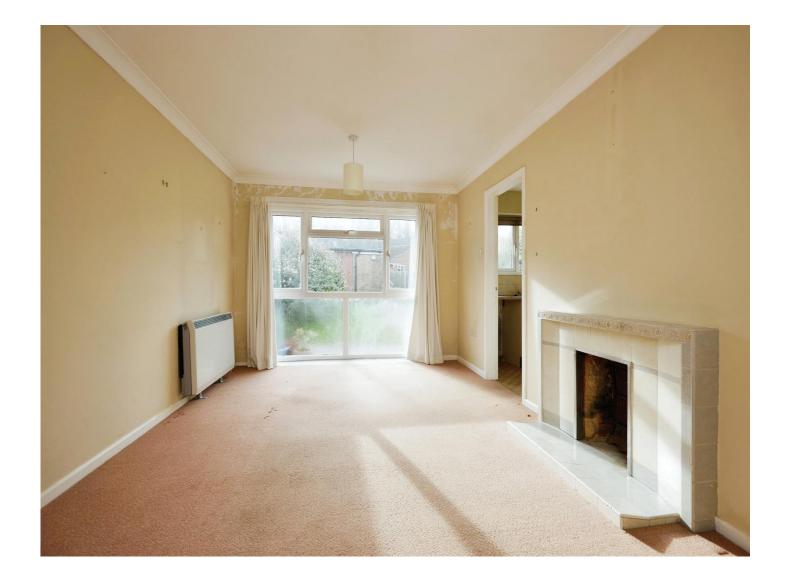

### Lime Tree Avenue Yeovil BA20 2PW

**Entrance Hall** 

Double glazed door to the side.

Lounge

 $17' \ x \ 10' \ 6" \ (5.18m \ x \ 3.20m)$  Double glazed window to the rear, open fireplace and a night storage heater.