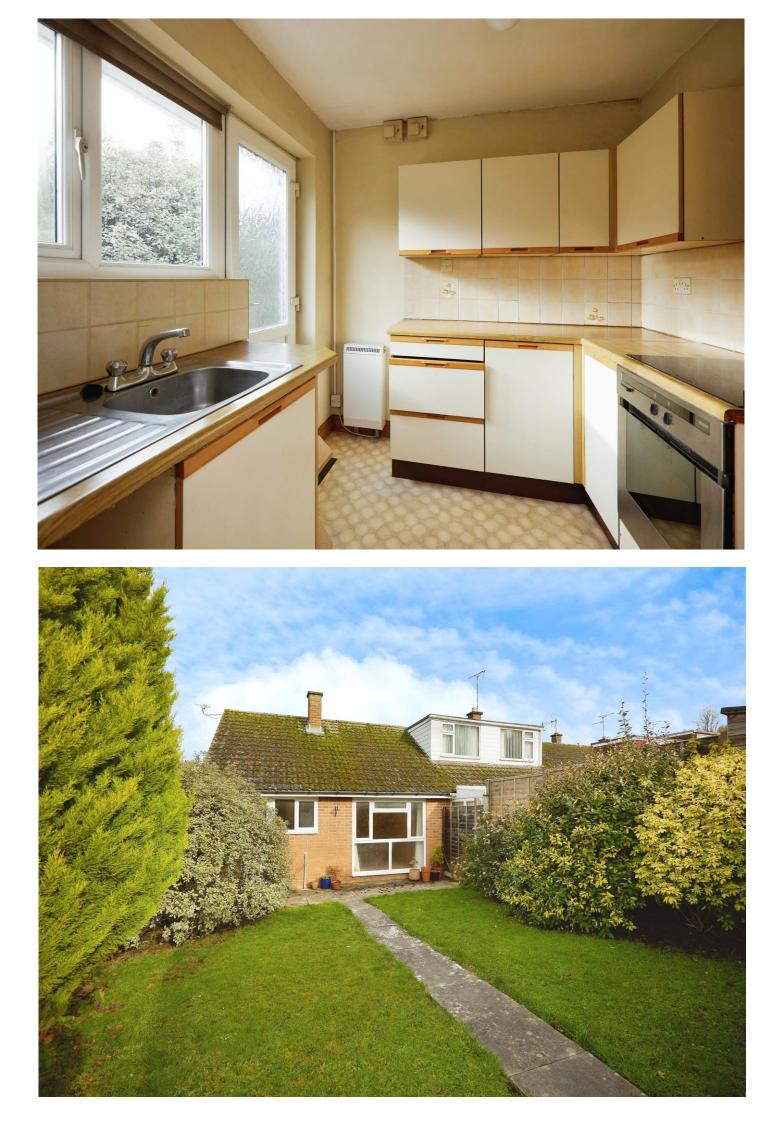

#### **Kitchen**

8' 10" x 7' 10" (2.69m x 2.39m)

Fitted kitchen with a range of wall and base units, double glazed door to the rear garden, double glazed window to the rear, stainless steel sink/drainer, space for a slimline fridge/freezer, electric oven and hob and a night storage heater.

#### **Rear Garden**

Door to the garage, patio, lawn area, shrubs and trees.