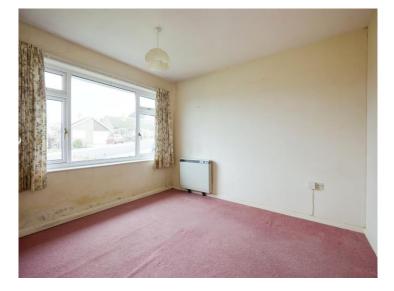

#### Bedroom 1

11' 5" x 10' 7" (3.48m x 3.23m)

Double glazed window to the front and a night storage heater.

#### **Bedroom 2**

8' 11" x 8' 8" (2.72m x 2.64m)

Double glazed window to the front, night storage heater, built in triple wardrobe with shelving.