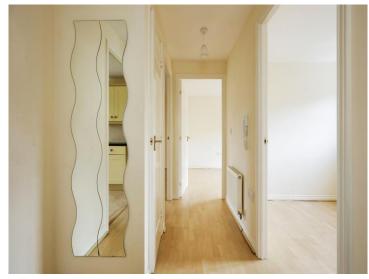

### **Entrance Hall**

Communal Entrance.

## Hallway

Radiator and airing cupboard.