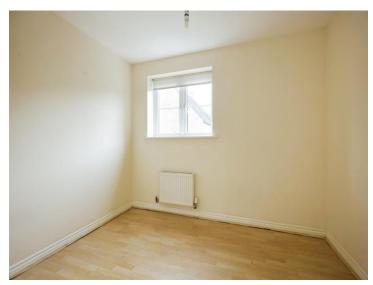

#### Bedroom 1

11' 3" x 8' 10" (3.43m x 2.69m)

Double glazed window to the rear and a radiator.

#### Bedroom 2

9' 6" x 7' 8" (2.90m x 2.34m)

Double glazed window to the rear and a radiator.