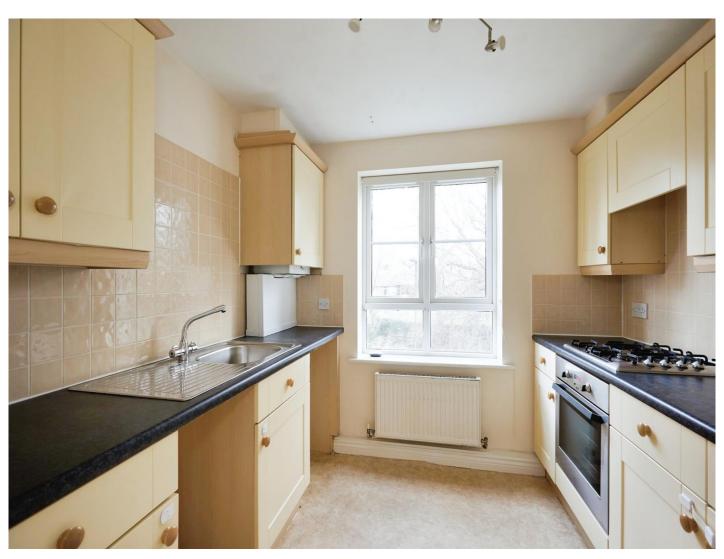

#### Kitchen

8' 10" x 8' 8" (2.69m x 2.64m)

Fitted kitchen with a range of wall and base units, double glazed window to the front, stainless steel sink/drainer, oven, gas hob, extractor hood, space for a washing machine and fridge/freezer.