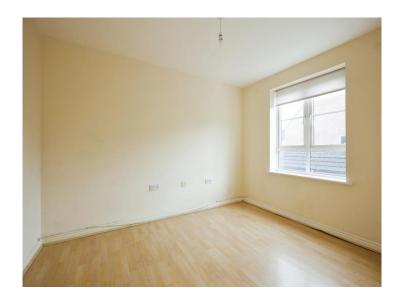

#### Bedroom 1

11' 3" x 8' 10" (3.43m x 2.69m)

Double glazed window to the rear and a radiator.

#### Bedroom 2

9' 6" x 7' 8" (2.90m x 2.34m)

Double glazed window to the rear and a radiator.