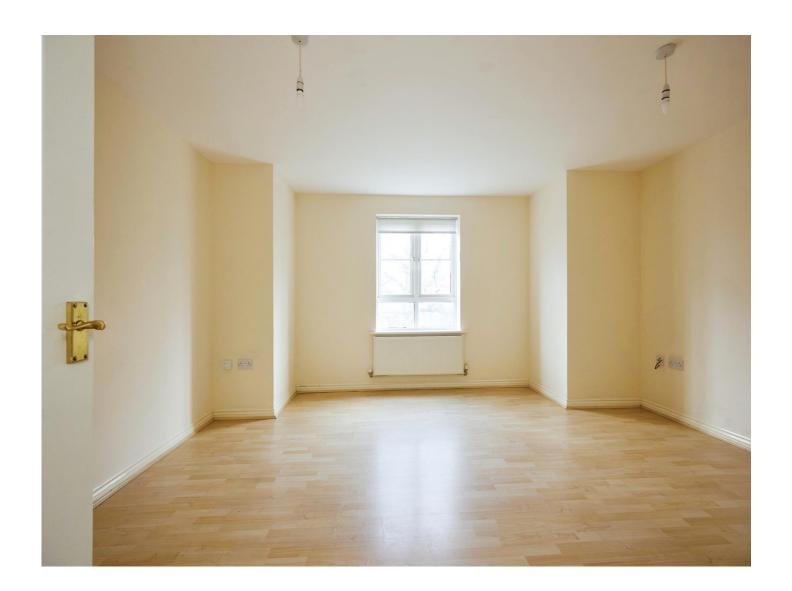

#### **Lounge/ Diner**

15' 1" x 14' 1" (4.60m x 4.29m)

Double glazed window to the front, radiator and tv point.