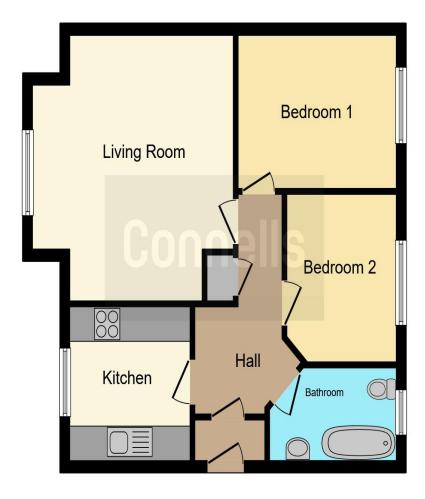

### **Entrance Hall**

Communal Entrance.

## Hallway

Radiator and airing cupboard.

#### **Lounge/ Diner**

15' 1" x 14' 1" (4.60m x 4.29m)

Double glazed window to the front, radiator and tv point.

#### Kitchen

8' 10" x 8' 8" (2.69m x 2.64m)

Fitted kitchen with a range of wall and base units, double glazed window to the front, stainless steel sink/drainer, oven, gas hob, extractor hood, space for a washing machine and fridge/freezer.

#### Bedroom 1

11' 3" x 8' 10" (3.43m x 2.69m)

Double glazed window to the rear and a radiator.

#### Bedroom 2

9' 6" x 7' 8" (2.90m x 2.34m)

Double glazed window to the rear and a radiator.

## Outside

1 x allocated parking space.

This floor plan is for illustrative purposes only. It is not drawn to scale. Any measurements, floor areas (including any total floor area), openings and orientation are approximate. No details are guaranteed, they cannot be relied upon for any purpose and they do not form part of any agreement. No liability is taken for any error, omission or misstatement. A party must rely upon its own inspection(s). Powered by www.focalagent.com