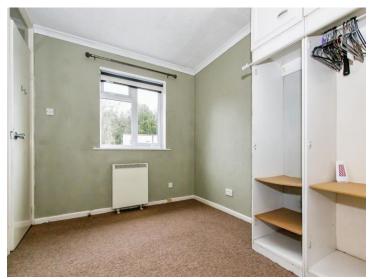

#### Bedroom 1

10' 9" x 8' 4" (3.28m x 2.54m)

Double glazed window to the rear, built in wardrobe and a night storage heater.