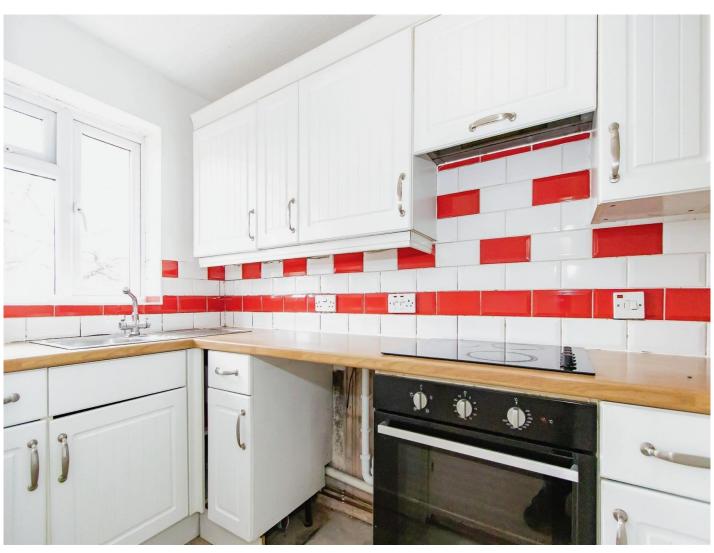

#### Kitchen

11' 10" x 4' 8" (3.61m x 1.42m)

Fitted kitchen with a range of wall and base units, double glazed window to the front, oven and hob with extractor over, stainless steel sink/drainer, space for a washing machine and fridge/freezer.