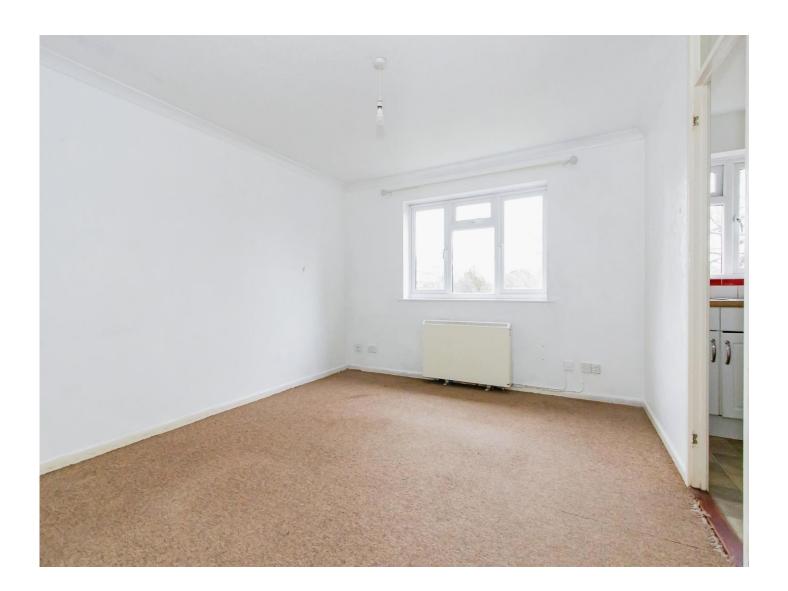

#### Lounge

13' 1" x 11' 4" (3.99m x 3.45m)

Double glazed window to the front and a night storage heater.