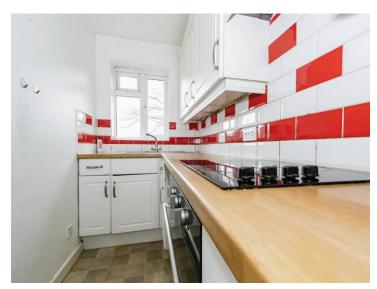

#### Kitchen

11' 10" x 4' 8" (3.61m x 1.42m)

Fitted kitchen with a range of wall and base units, double glazed window to the front, oven and hob with extractor over, stainless steel sink/drainer, space for a washing machine and fridge/freezer.