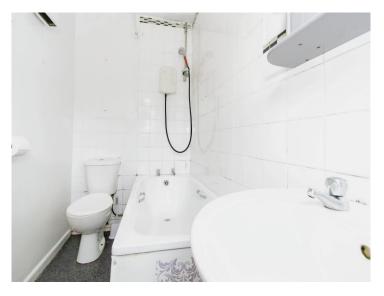

#### Bathroom

Bath with shower over, wash hand basin, wc and a double glazed window to the rear.