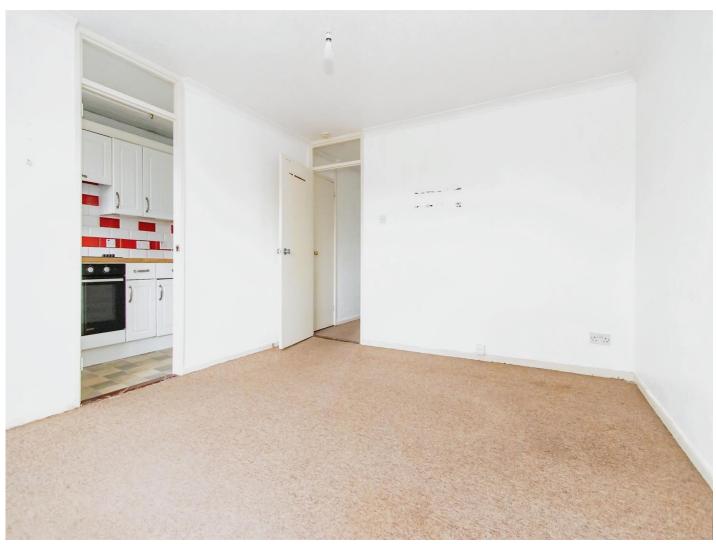

#### Lounge

13' 1" x 11' 4" (3.99m x 3.45m)

Double glazed window to the front and a night storage heater.