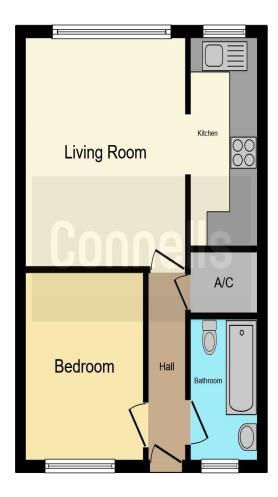

# York Lodge York Place Yeovil BA20 2QF

#### **Entrance Hall**

Night storage heater, cupboard and loft access.

#### Lounge

13' 1" x 11' 4" (3.99m x 3.45m)

Double glazed window to the front and a night storage heater.

#### Kitchen

11' 10" x 4' 8" (3.61m x 1.42m)

Fitted kitchen with a range of wall and base units, double glazed window to the front, oven and hob with extractor over, stainless steel sink/drainer, space for a washing machine and fridge/freezer.

#### Bedroom 1

10' 9" x 8' 4" (3.28m x 2.54m)

Double glazed window to the rear, built in wardrobe and a night storage heater.

#### Bathroom

Bath with shower over, wash hand basin, wc and a double glazed window to the rear.

### **Parking**

Garage with 1 parking space in front.