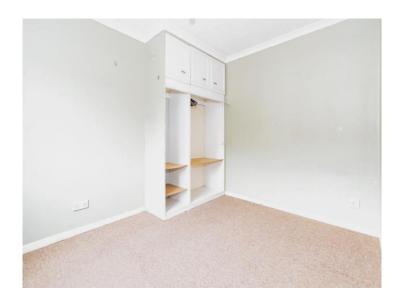

#### Bedroom 1

10' 9" x 8' 4" (3.28m x 2.54m)

Double glazed window to the rear, built in wardrobe and a night storage heater.