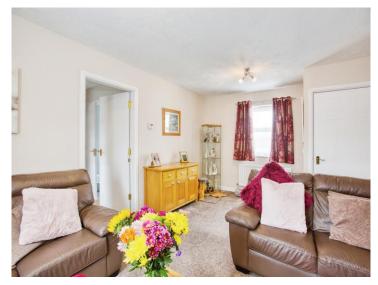

## Lounge

17' 10" Max x 11' 6" Max (5.44m Max x 3.51m Max)

Double glazed windows to the rear and front, radiator and electric fireplace.