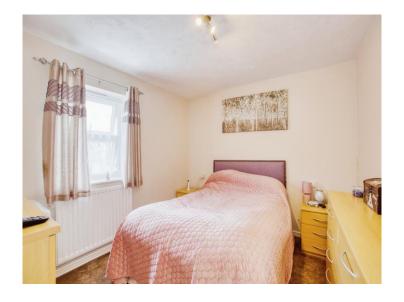

#### **Bedroom 1**

14' 2" x 7' 10" (4.32m x 2.39m)

Double glazed window to the front and radiator.

#### Bedroom 2

10' 10" x 9' 10" (3.30m x 3.00m)

Double glazed window to the rear and radiator.