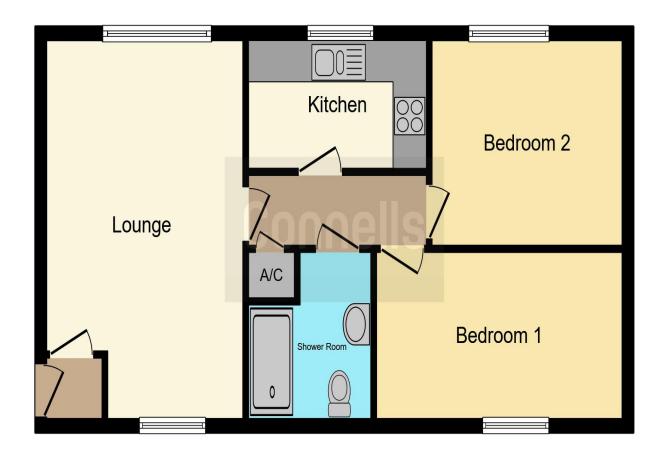

## Lounge

17' 10" Max x 11' 6" Max (5.44m Max x 3.51m Max)

Double glazed windows to the rear and front, radiator and electric fireplace.

#### Kitchen

10' 4" Max x 6' (3.15m Max x 1.83m)

Fitted kitchen with a range of wall and base units, 1 1/2 stainless steel sink/drainer, double glazed window to the front, boiler, gas hob, oven, space for a washing machine. dishwasher and fridge/freezer

#### **Bedroom 1**

14' 2" x 7' 10" (4.32m x 2.39m)

Double glazed window to the front and radiator.

#### Bedroom 2

10' 10" x 9' 10" (3.30m x 3.00m)

Double glazed window to the rear and radiator.

#### Bathroom

Double glazed window to the rear, vanity wash hand basin, wc, heated towel rail and walk in shower.

## **Parking**

Car Port for 2 cars.

This floorplan is for illustrative purposes only and is not drawn to scale. Measurements, floor-areas, openings and orientations are approximate. They should not be relied upon for any purpose and do not form any part of an agreement. No liability is taken for any error or mis-statement. All parties must rely on their own inspections.