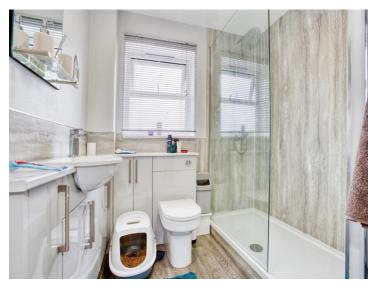

#### Bathroom

Double glazed window to the rear, vanity wash hand basin, wc, heated towel rail and walk in shower.