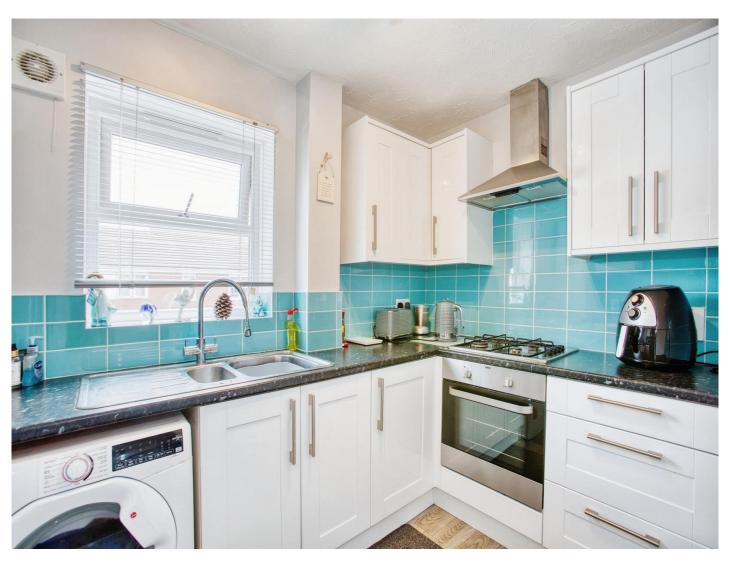

#### Kitchen

10' 4" Max x 6' (3.15m Max x 1.83m)

Fitted kitchen with a range of wall and base units, 1 1/2 stainless steel sink/drainer, double glazed window to the front, boiler, gas hob, oven, space for a washing machine. dishwasher and fridge/freezer