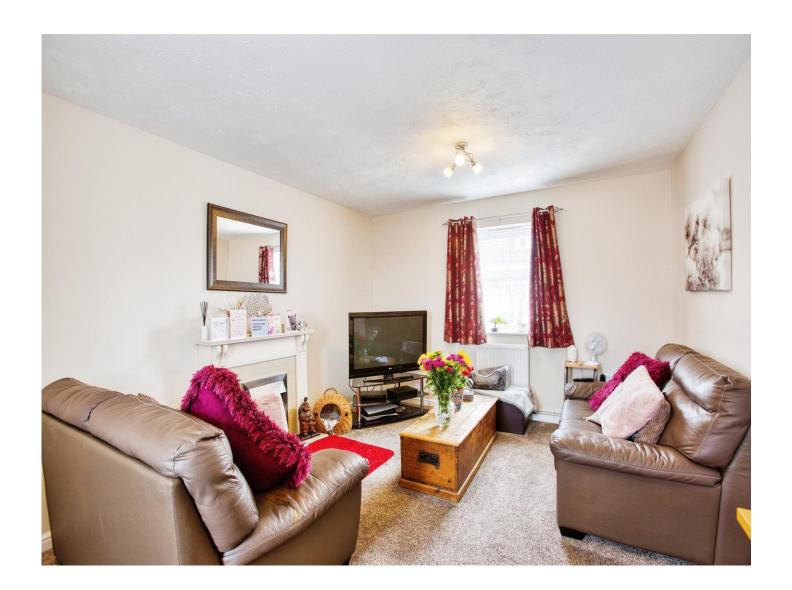

## Lounge

17' 10" Max x 11' 6" Max (5.44m Max x 3.51m Max)

Double glazed windows to the rear and front, radiator and electric fireplace.