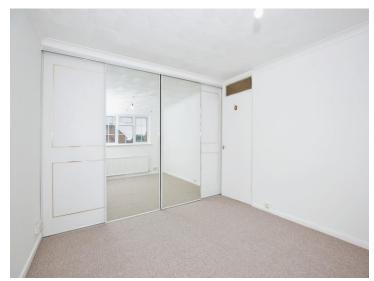

#### **Bedroom 1**

10' 11" x 10' 8" + Wardroobes ( 3.33m x 3.25m + Wardroobes )

Double glazed window to the front, radiator and mirrored sliding wardrobes.

#### **Bedroom 2**

10' 2" x 9' 8" Max (3.10m x 2.95m Max)

Double glazed window to the rear, radiator and a built in wardrobe/cupboard.

#### Bedroom 3

7' 3" x 6' 10" (2.21m x 2.08m)

Double glazed window to the rear and a radiator.