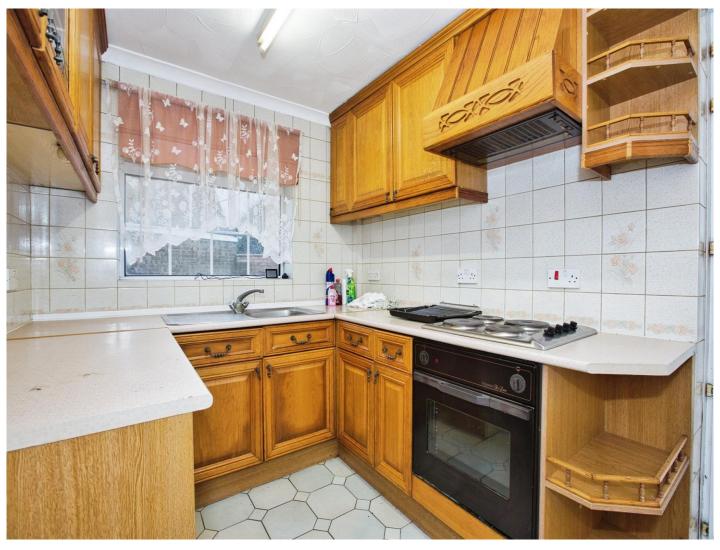

#### Kitchen

10' x 7' 2" (3.05m x 2.18m)

Fitted kitchen with a range of wall and base units, double glazed window to the rear, electric hob and oven, extractor fan, space for a washing machine and fridge/freezer, stainless steel sink/drainer and an under stairs cupboard housing the boiler.