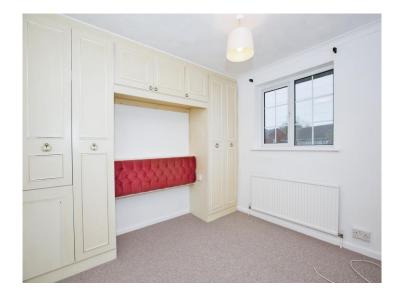

#### **Bedroom 1**

10' 11" x 10' 8" + Wardroobes ( 3.33m x 3.25m + Wardroobes )

Double glazed window to the front, radiator and mirrored sliding wardrobes.

#### **Bedroom 2**

10' 2" x 9' 8" Max (3.10m x 2.95m Max)

Double glazed window to the rear, radiator and a built in wardrobe/cupboard.

#### Bedroom 3

7' 3" x 6' 10" (2.21m x 2.08m)

Double glazed window to the rear and a radiator.