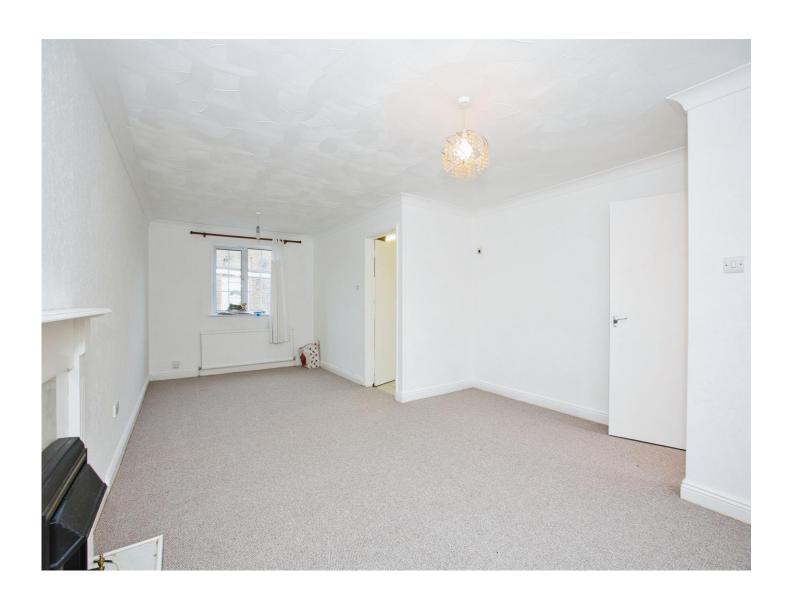

## **Lounge/ Diner**

23' 4" x 13' 4" Max (7.11m x 4.06m Max)

Double glazed windows to the front and rear, 2 x radiators and an electric fireplace.