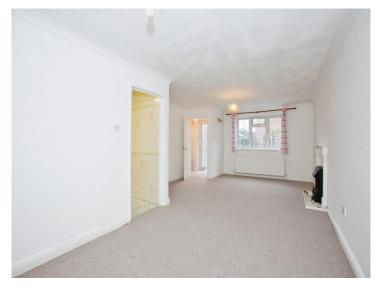

## **Lounge/ Diner**

23' 4" x 13' 4" Max (7.11m x 4.06m Max)

Double glazed windows to the front and rear, 2 x radiators and an electric fireplace.