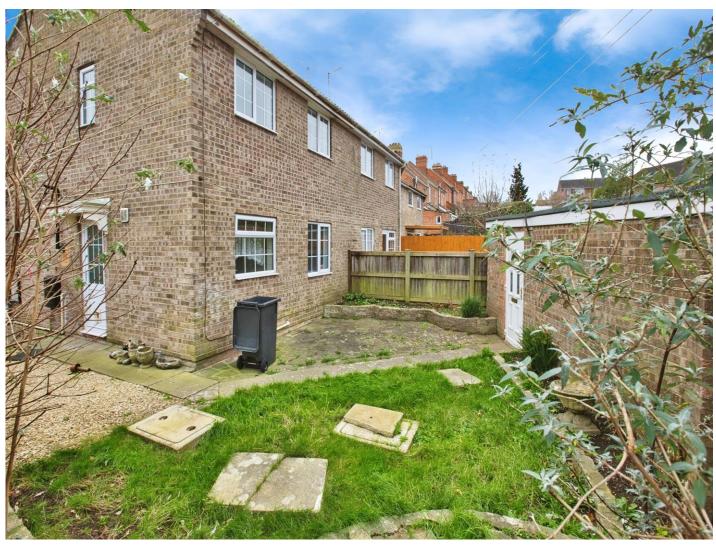

## Rear Garden

Low maintenance garden enclosed by fencing and brink with patio, tap, lawn area and a door to the garage.