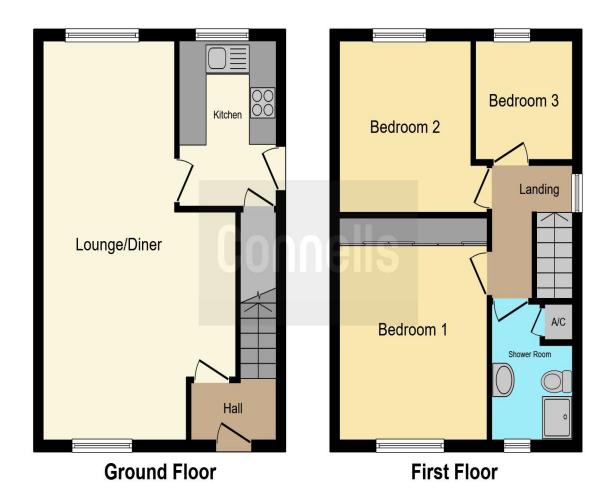

#### **Entrance Hall**

Double glazed door to the front and a radiator.

## **Lounge/ Diner**

23' 4" x 13' 4" Max (7.11m x 4.06m Max)

Double glazed windows to the front and rear, 2 x radiators and an electric fireplace.

#### Kitchen

10' x 7' 2" (3.05m x 2.18m)

Fitted kitchen with a range of wall and base units, double glazed window to the rear, electric hob and oven, extractor fan, space for a washing machine and fridge/freezer, stainless steel sink/drainer and an under stairs cupboard housing the boiler.

#### Landing

Loft access and a double glazed window to the side.

#### **Bedroom 1**

10' 11" x 10' 8" + Wardroobes ( 3.33m x 3.25m + Wardroobes )

Double glazed window to the front, radiator and mirrored sliding wardrobes.

#### **Bedroom 2**

10' 2" x 9' 8" Max (3.10m x 2.95m Max)

Double glazed window to the rear, radiator and a built in wardrobe/cupboard.

#### Bedroom 3

7' 3" x 6' 10" (2.21m x 2.08m)

Double glazed window to the rear and a radiator.

#### **Bathroom**

Shower cubicle, wc, vanity wash hand basin, radiator, under stairs storage cupboard housing the tank, radiator and a double glazed window to the front.

## Rear Garden

Low maintenance garden enclosed by fencing and brink with patio, tap, lawn area and a door to the garage.

# Garage

Up & over door with power and light.

This floor plan is for illustrative purposes only. It is not drawn to scale. Any measurements, floor areas (including any total floor area), openings and orientation are approximate. No details are guaranteed, they cannot be relied upon for any purpose and they do not form part of any agreement. No liability is taken for any error, omission or misstatement. A party must rely upon its own inspection(s). Powered by www.focalagent.com