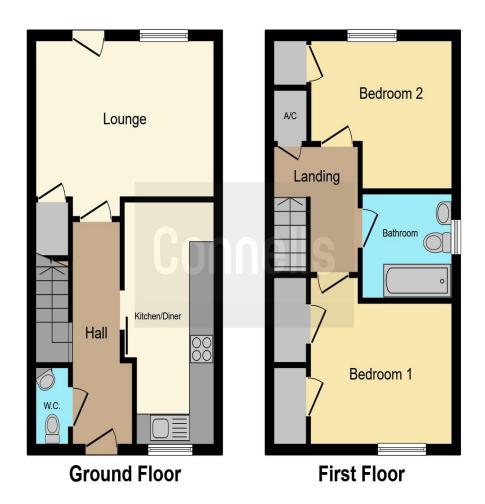

#### **Entrance Hall**

Door to the front and a radiator.

#### Cloakroom

Double glazed window to the front, wc, wash hand basin and part tiling.

## Lounge

14' 3" x 10' 2" + Door Recess (4.34m x 3.10m + Door Recess)

Double glazed window to the rear, door to the rear, electric fire, storage cupboard and a radiator.

#### Kitchen/Diner

16' 4" x 7' 5" (4.98m x 2.26m)

Fitted kitchen with a range of wall and base units, space for a fridge/freezer, washing machine and cooker, boiler, double glazed window to the front and a radiator.

#### Landing

Loft access and a storage cupboard.

#### Bedroom 1

11' 1" x 9' 2" + Door Recess (3.38m x 2.79m + Door Recess)

Double glazed window to the front, radiator and 2 x built in cupboards.

#### Bedroom 2

11' 4" Max x 9' 5" into Recess (3.45m Max x 2.87m into Recess)

Double glazed window to the rear and a built in cupboard.

#### **Bathroom**

Double glazed window to the side, bath with shower over, wc, wash hand basin, radiator and part tiling.

## Rear Garden

Fencing, shingle, patio, wall to the rear, shed and side access with a gate.

This floor plan is for illustrative purposes only. It is not drawn to scale. Any measurements, floor areas (including any total floor area), openings and orientation are approximate. No details are guaranteed, they cannot be relied upon for any purpose and they do not form part of any agreement. No liability is taken for any error, omission or misstatement. A party must rely upon its own inspection(s). Powered by www.focalagent.com