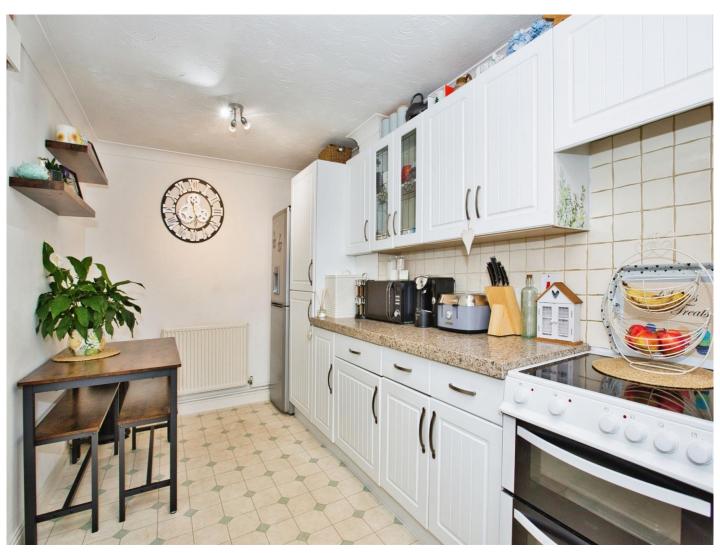

#### Kitchen/Diner

16' 4" x 7' 5" (4.98m x 2.26m)

Fitted kitchen with a range of wall and base units, space for a fridge/freezer, washing machine and cooker, boiler, double glazed window to the front and a radiator.