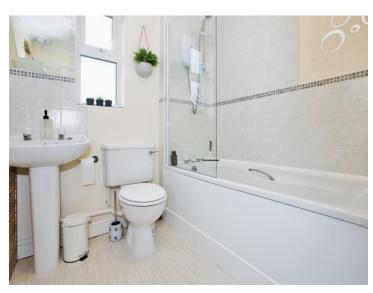

#### **Bathroom**

Double glazed window to the side, bath with shower over, wc, wash hand basin, radiator and part tiling.