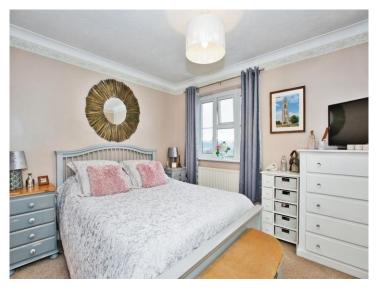

#### Bedroom 1

11' 1" x 9' 2" + Door Recess (3.38m x 2.79m + Door Recess)

Double glazed window to the front, radiator and 2 x built in cupboards.

#### Bedroom 2

11' 4" Max x 9' 5" into Recess (3.45m Max x 2.87m into Recess)

Double glazed window to the rear and a built in cupboard.