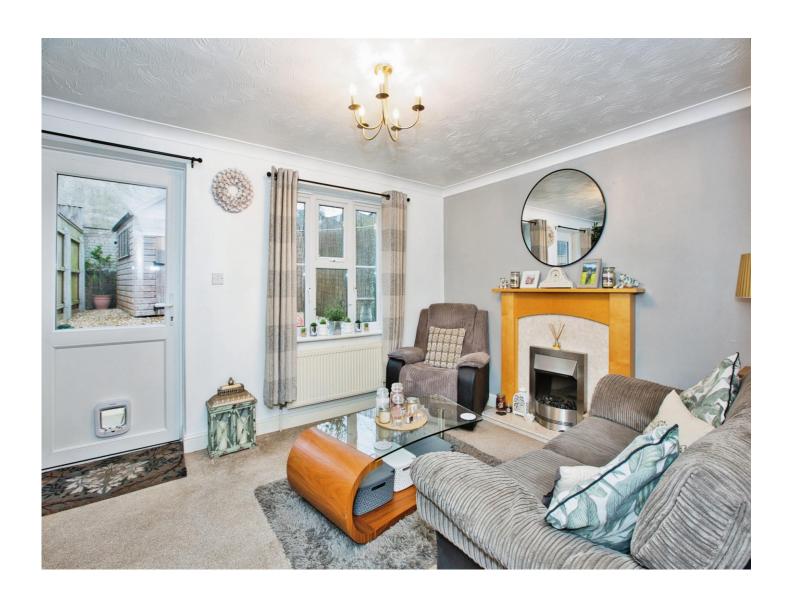

## Lounge

14' 3" x 10' 2" + Door Recess (4.34m x 3.10m + Door Recess)

Double glazed window to the rear, door to the rear, electric fire, storage cupboard and a radiator.