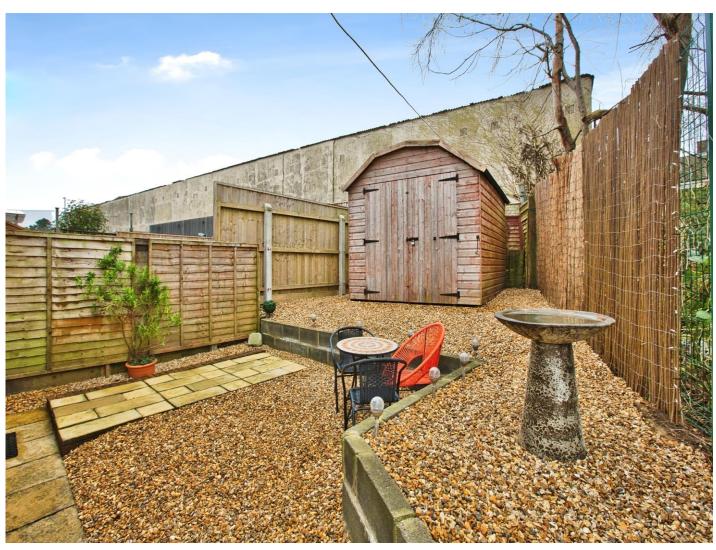

## Rear Garden

Fencing, shingle, patio, wall to the rear, shed and side access with a gate.

This floor plan is for illustrative purposes only. It is not drawn to scale. Any measurements, floor areas (including any total floor area), openings and orientation are approximate. No details are guaranteed, they cannot be relied upon for any purpose and they do not form part of any agreement. No liability is taken for any error, omission or misstatement. A party must rely upon its own inspection(s). Powered by www.focalagent.com