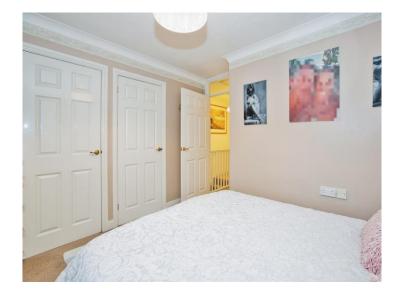

#### Bedroom 1

11' 1" x 9' 2" + Door Recess (3.38m x 2.79m + Door Recess)

Double glazed window to the front, radiator and 2 x built in cupboards.

#### Bedroom 2

11' 4" Max x 9' 5" into Recess (3.45m Max x 2.87m into Recess)

Double glazed window to the rear and a built in cupboard.