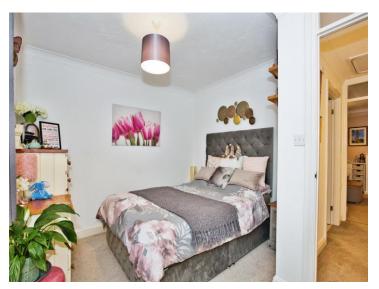

#### Bedroom 1

11' 1" x 9' 2" + Door Recess (3.38m x 2.79m + Door Recess)

Double glazed window to the front, radiator and 2 x built in cupboards.

#### Bedroom 2

11' 4" Max x 9' 5" into Recess (3.45m Max x 2.87m into Recess)

Double glazed window to the rear and a built in cupboard.