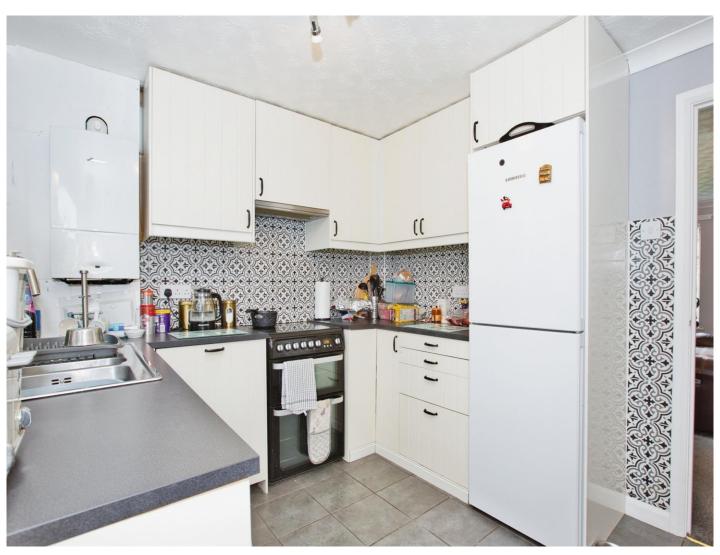

#### Kitchen/ Diner

12' 3" x 9' 2" (3.73m x 2.79m)

Fitted kitchen with a range of wall and base units, space for a fridge/freezer and washing machine, integrated dishwasher and electric oven, radiator, boiler, 1 1/2 stainless steel sink/drainer and a breakfast bar.