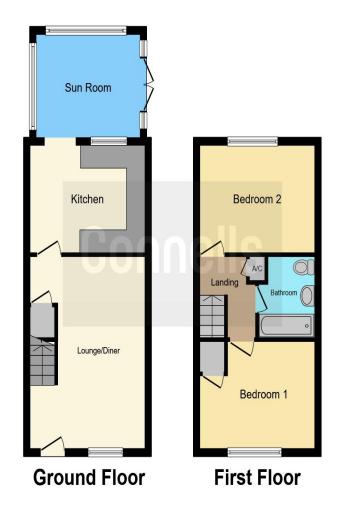

## **Entrance Hall**

Door to the front.

## Lounge

16' 4" x 12' 4" (4.98m x 3.76m)

Double glazed windows to the front and side, under stairs storage cupboard, stairs to the first floor and a radiator.

#### Kitchen/ Diner

12' 3" x 9' 2" (3.73m x 2.79m)

Fitted kitchen with a range of wall and base units, space for a fridge/freezer and washing machine, integrated dishwasher and electric oven, radiator, boiler, 1 1/2 stainless steel sink/drainer and a breakfast bar.

## Conservatory

Radiator, tv point, double glazed door to the side and a double glazed window.

## Landing

Airing cupboard and loft access with ladder.

#### Bedroom 1

12' 4" x 9' 2" (3.76m x 2.79m)

Double glazed window to the rear with fitted blinds and a radiator.

## **Bedroom 2**

12' 4" x 9' 2" (3.76m x 2.79m)

Double glazed window to the front with fitted blinds, radiator and built in double wardrobe.

#### **Bathroom**

Double glazed window to the side, wc, wash hand basin, mirrored unit, extractor, heated towel rail and a bath with shower over.