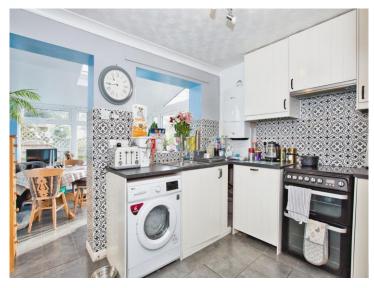

#### Kitchen/ Diner

12' 3" x 9' 2" (3.73m x 2.79m)

Fitted kitchen with a range of wall and base units, space for a fridge/freezer and washing machine, integrated dishwasher and electric oven, radiator, boiler, 1 1/2 stainless steel sink/drainer and a breakfast bar.