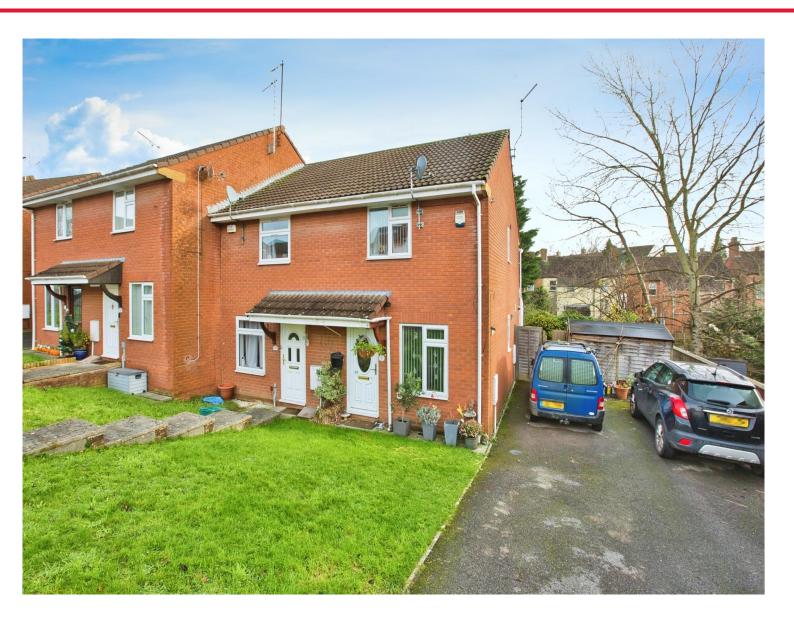

## Summerhouse View Yeovil BA21 4DJ

This fantastic two double bedroom home is located in a cul de sac within 1/2 a mile of the town and Yeovil Hospital. With driveway parking to the front and two reception areas, this is the perfect first home or investment. CALL NOW!

## **Front Garden**

Lawned area to the front and a driveway for 2/3 cars back to back.

## Rear Garden

Fence enclosed low maintenance with a shed and patio.

This floor plan is for illustrative purposes only. It is not drawn to scale. Any measurements, floor areas (including any total floor area), openings and orientation are approximate. No details are guaranteed, they cannot be relied upon for any purpose and they do not form part of any agreement. No liability is taken for any error, omission or misstatement. A party must rely upon its own inspection(s). Powered by www.focalagent.com