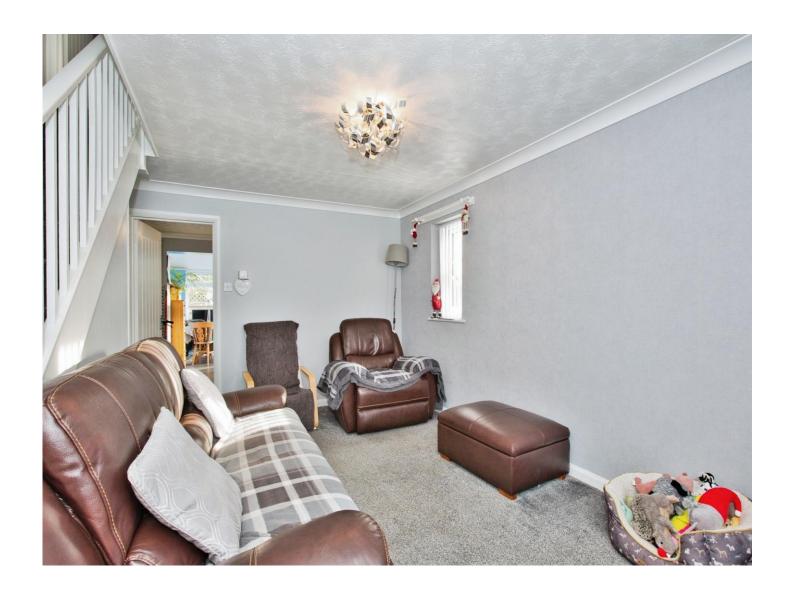

## Lounge

16' 4" x 12' 4" (4.98m x 3.76m)

Double glazed windows to the front and side, under stairs storage cupboard, stairs to the first floor and a radiator.