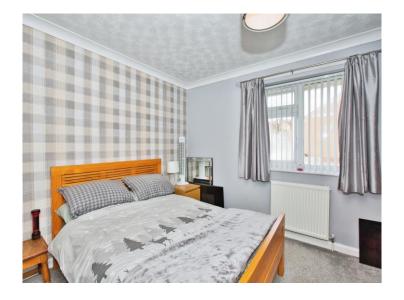

#### Bedroom 1

12' 4" x 9' 2" (3.76m x 2.79m)

Double glazed window to the rear with fitted blinds and a radiator.