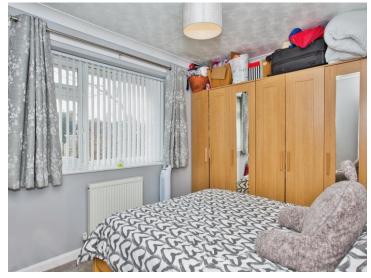

## **Bedroom 2**

12' 4" x 9' 2" (3.76m x 2.79m)

Double glazed window to the front with fitted blinds, radiator and built in double wardrobe.