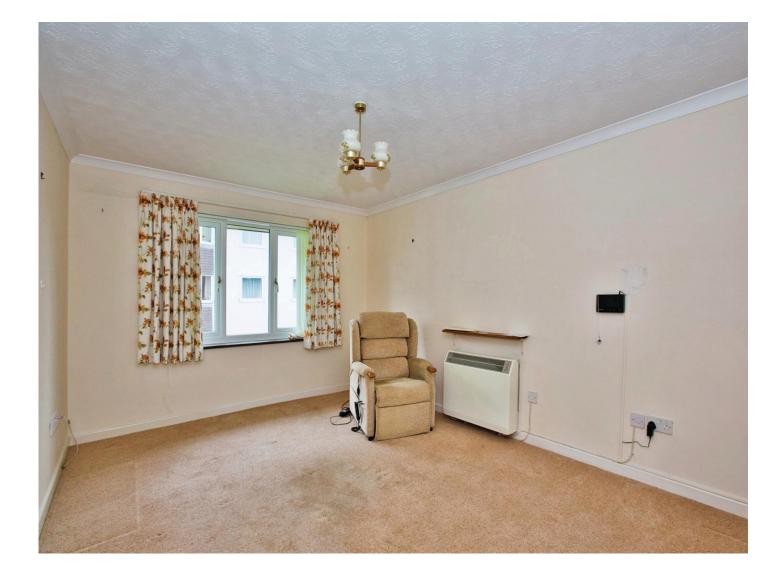

#### Lounge

14' 2" x 10' 8" (4.32m x 3.25m)

Storage heater, tv point, electric fire and a double glazed window to the front.