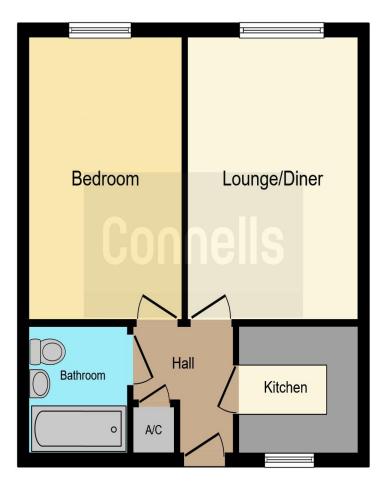

### Crofton Court The Avenue Yeovil BA21 4DZ

**Communal Hallway** 

Secure entrance with stairlift.

#### **Entrance Hall**

Door to the front, panel heater and an airing cupboard.

#### Lounge

14' 2" x 10' 8" (4.32m x 3.25m)

Storage heater, tv point, electric fire and a double glazed window to the front.

#### **Kitchen**

7' 6" x 6' 5" (2.29m x 1.96m)

Fitted kitchen with a range of wall and base units, electric cooker, double glazed window to the rear, stainless steel sink/drainer, space for a washing machine and fridge/freezer and part tiling.

#### Bedroom 1

14' 8" x 9' 7" (4.47m x 2.92m)

Storage heater and a double glazed window to the front.

#### Bathroom

Double glazed window to the rear, bath with shower over, wc, wash hand basin, extractor fan and part tiling.

Outside

#### Parking

Communal parking spaces on a first come first served basis.

This floor plan is for illustrative purposes only. It is not drawn to scale. Any measurements, floor areas (including any total floor area), openings and orientation are approximate. No details are guaranteed, they cannot be relied upon for any purpose and they do not form part of any agreement. No liability is taken for any error, omission or misstatement. A party must rely upon its own inspection(s). Powered by www.focalagent.com