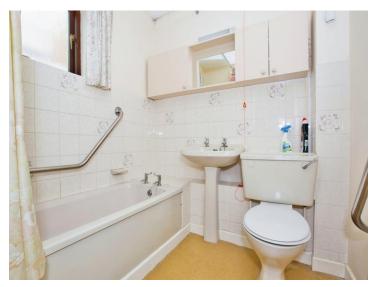

#### Bathroom

Double glazed window to the rear, bath with shower over, wc, wash hand basin, extractor fan and part tiling.

Outside