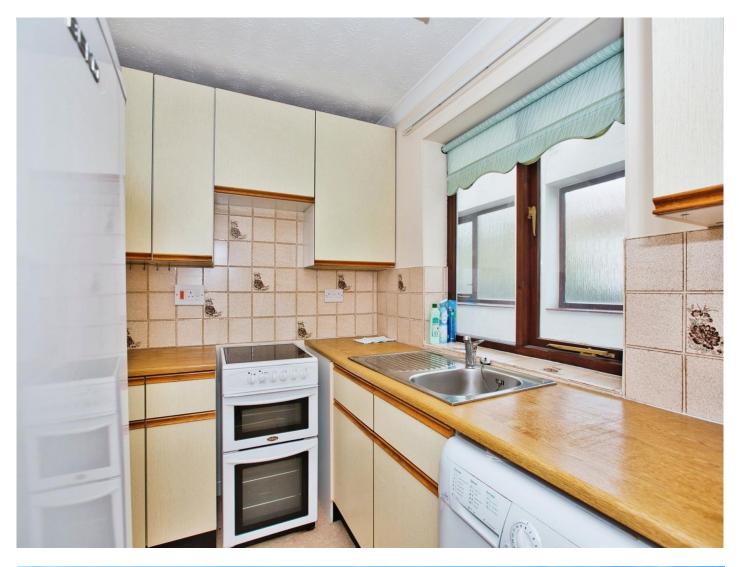

#### **Kitchen**

7' 6" x 6' 5" (2.29m x 1.96m)

Fitted kitchen with a range of wall and base units, electric cooker, double glazed window to the rear, stainless steel sink/drainer, space for a washing machine and fridge/freezer and part tiling.