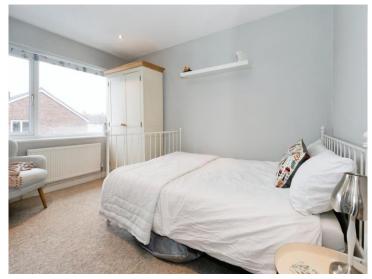

#### **Bedroom 1**

10' 2" Max x 12' 9" (3.10m Max x 3.89m)

Double glazed window to the front and a radiator.

#### Bedroom 2

12' 1" x 8' 2" + Door Recess (3.68m x 2.49m + Door Recess)

Double glazed window to the rear and a radiator.

#### **Bedroom 3**

6' 5" x 6' 10" + Door Recess (1.96m x 2.08m + Door Recess)

Double glazed window to the front, storage cupboard and a radiator.