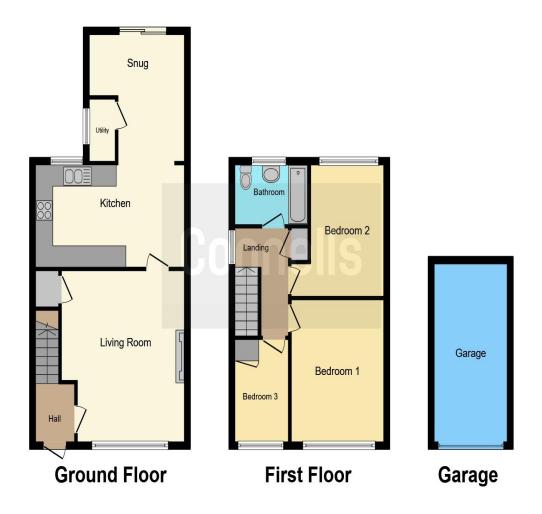

#### **Entrance Hall**

Door to the front and a radiator.

## Lounge

15' 3" x 13' 8" into Recess (4.65m x 4.17m into Recess)

Double glazed window to the front, storage cupboard, radiator and a wood burner.

### Snug

10' 10" into Recess x 11' 8" Max (3.30m into Recess x 3.56m Max)

Patio doors to the rear garden and a radiator.

#### Kitchen/ Diner

16' 9" x 9' 3" (5.11m x 2.82m)

Fitted kitchen with a range of wall and base units, double glazed window to the rear, space for a fridge/freezer, electric oven, gas hob, part tiling, integrated dishwasher, stainless steel sink/drainer and a radiator.

#### **Utility Room**

Double glazed window to the side, space for a washing machine and tumble dryer.

#### Landing

Double glazed window to the side, loft access and a storage cupboard housing the boiler.

#### **Bedroom 1**

10' 2" Max x 12' 9" (3.10m Max x 3.89m)

Double glazed window to the front and a radiator.

#### Bedroom 2

12' 1" x 8' 2" + Door Recess (3.68m x 2.49m + Door Recess)

Double glazed window to the rear and a radiator.

#### **Bedroom 3**

6' 5" x 6' 10" + Door Recess (1.96m x 2.08m + Door Recess)

Double glazed window to the front, storage cupboard and a radiator.

#### **Bathroom**

Bath with shower over, heated towel rail, wc, wash hand basin and part tiling.

## **Front Garden**

Shared driveway leading to the garage with up & over door, power and light.

## Rear Garden

Fencing and walling, lawn, patio and side access.

This floor plan is for illustrative purposes only. It is not drawn to scale. Any measurements, floor areas (including any total floor area), openings and orientation are approximate. No details are guaranteed, they cannot be relied upon for any purpose and they do not form part of any agreement. No liability is taken for any error, omission or misstatement. A party must rely upon its own inspection(s). Powered by www.focalagent.com