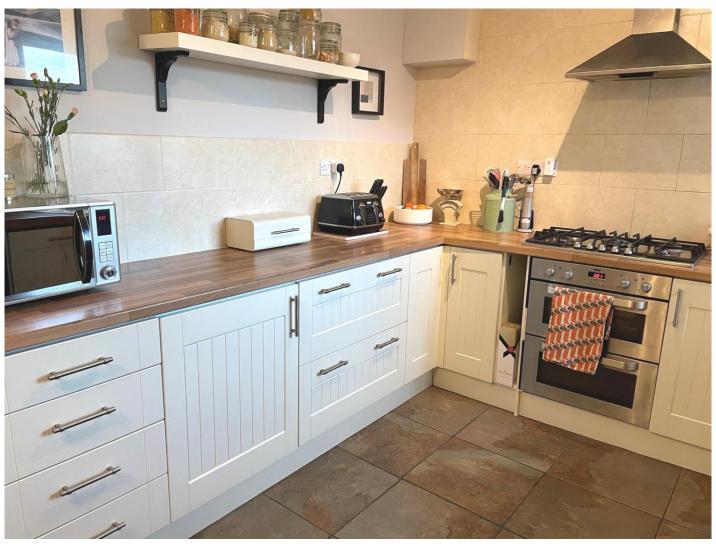

#### Kitchen/ Diner

16' 9" x 9' 3" (5.11m x 2.82m)

Fitted kitchen with a range of wall and base units, double glazed window to the rear, space for a fridge/freezer, electric oven, gas hob, part tiling, integrated dishwasher, stainless steel sink/drainer and a radiator.