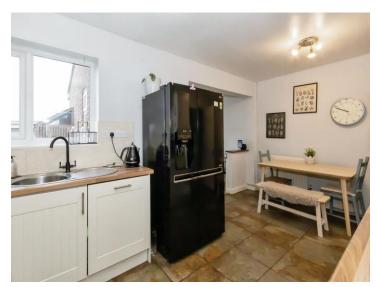

#### Kitchen/ Diner

16' 9" x 9' 3" (5.11m x 2.82m)

Fitted kitchen with a range of wall and base units, double glazed window to the rear, space for a fridge/freezer, electric oven, gas hob, part tiling, integrated dishwasher, stainless steel sink/drainer and a radiator.