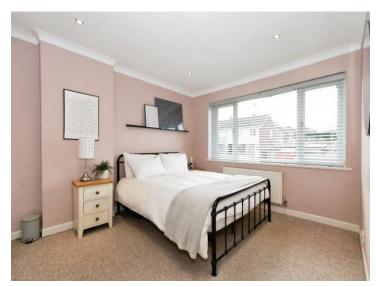

#### **Bedroom 1**

10' 2" Max x 12' 9" (3.10m Max x 3.89m)

Double glazed window to the front and a radiator.