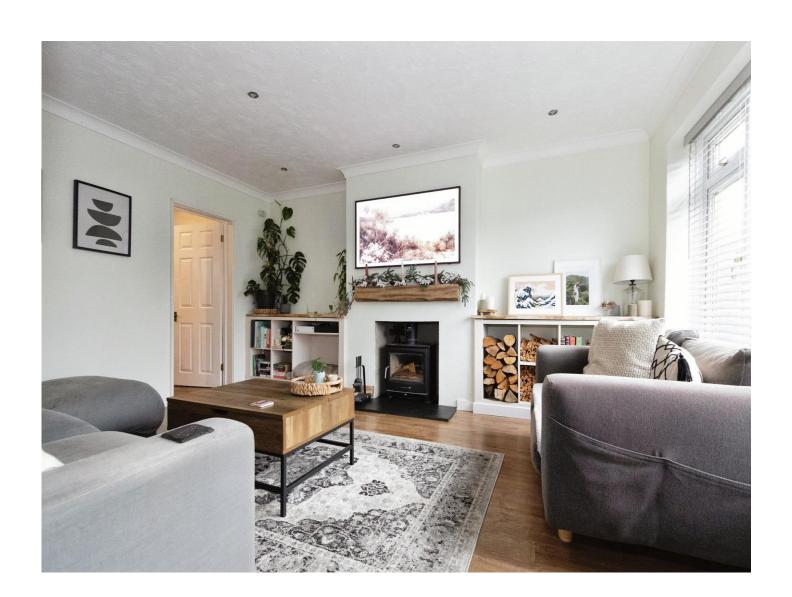

## Lounge

15' 3" x 13' 8" into Recess (4.65m x 4.17m into Recess)

Double glazed window to the front, storage cupboard, radiator and a wood burner.