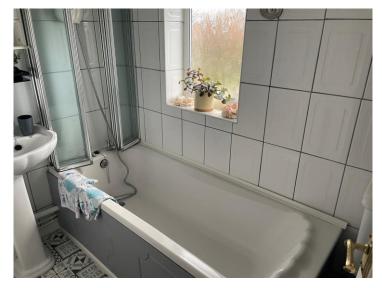

#### **Bathroom**

Double glazed window to the rear, bath with shower over, wash hand basin, wc, radiator and part tiling.