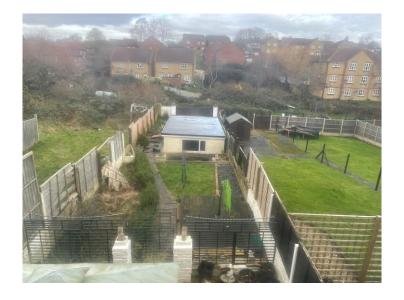

## Rear Garden

Fencing, lawn, patio, shrubs, plants, outside tap, access to the garage via a gate to the rear.

## Garage

Up & over door.

To view this property please contact Connells on

T 01935 431 129 E yeovil@connells.co.uk

1-3 Princes Street YEOVIL BA20 1EW

Property Ref: YOV313258 - 0002

Tenure: Freehold

**EPC** Rating: D