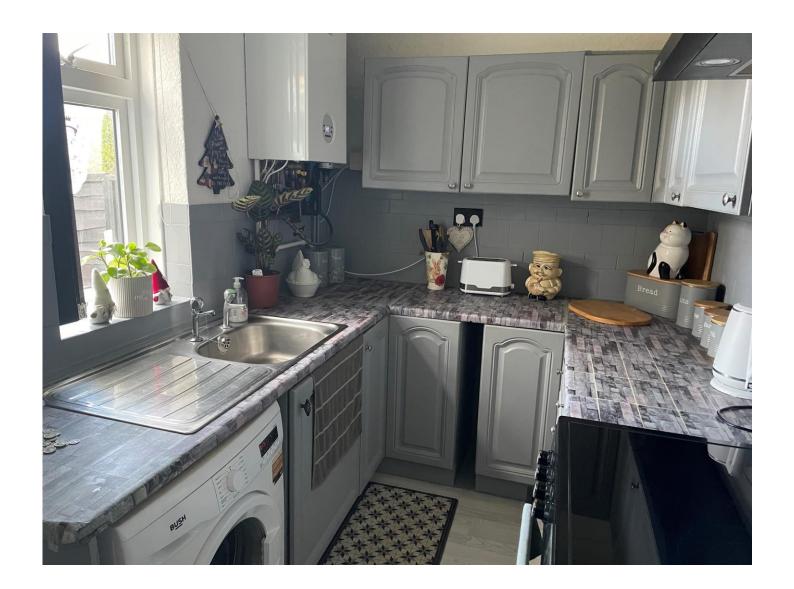

#### Kitchen/ Diner

16' 2" x 6' 4" (4.93m x 1.93m)

Fitted kitchen with a range of wall and base units, 2 x double glazed windows to the rear, boiler, space for a washing machine and cooker, part tiling, radiator and a stainless steel sink/drainer.