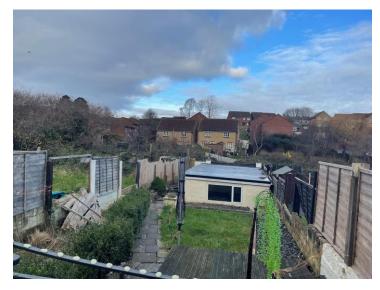

## Rear Garden

Fencing, lawn, patio, shrubs, plants, outside tap, access to the garage via a gate to the rear.

## Garage

Up & over door.

To view this property please contact Connells on

T 01935 431 129 E yeovil@connells.co.uk

1-3 Princes Street YEOVIL BA20 1EW

Property Ref: YOV313258 - 0002

Tenure: Freehold

**EPC** Rating: D