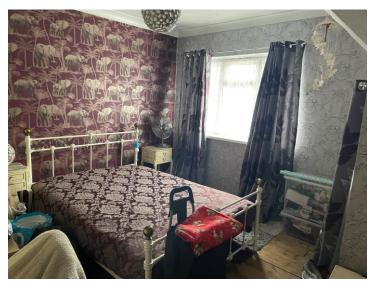

#### **Bedroom 1**

12' 11" + Recess x 12' 6" Max (3.94m + Recess x 3.81m Max)

Double glazed windows to the front and side and a radiator.

### Bedroom 2

8' 6" x 8' + Recess (2.59m x 2.44m + Recess)

Double glazed window to the rear and a radiator.