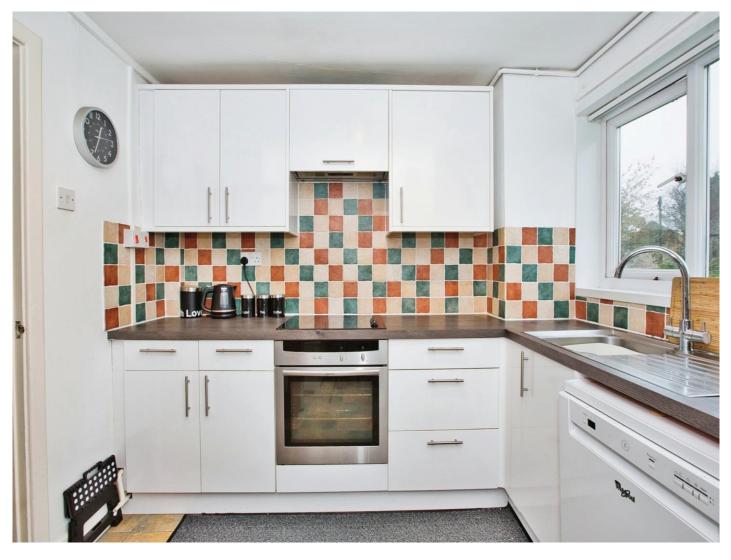

#### **Kitchen**

10' 2" x 8' 10" (3.10m x 2.69m)

Fitted kitchen with a range of wall and base units, electric hob and oven with extractor over, space for a dishwasher and door to the utility.