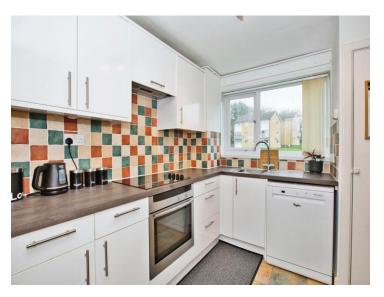

#### **Kitchen**

10' 2" x 8' 10" (3.10m x 2.69m)

Fitted kitchen with a range of wall and base units, electric hob and oven with extractor over, space for a dishwasher and door to the utility.