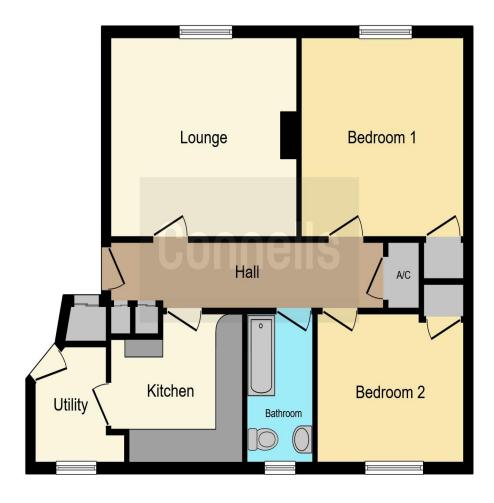

### Berkley Court Hermes Place Ilchester Yeovil BA22 8JU

Connells welcome to the market this two bedroom apartment presented in an excellent condition and located in the sought after village of llchester. Comprising of a hall, lounge, kitchen, utility area, two bedrooms and a family bathroom, an ideal first home or investment opportunity!

### Berkley Court Hermes Place IIchester Yeovil BA22 8JU

Hallway

Airing cupboard and a radiator.

#### Lounge

15' 4" x 11' 11" (4.67m x 3.63m)

Double glazed window to the rear, radiator and tv point.

#### **Kitchen**

10' 2" x 8' 10" (3.10m x 2.69m)

Fitted kitchen with a range of wall and base units, electric hob and oven with extractor over, space for a dishwasher and door to the utility.

#### **Utility Room**

Double glazed window to the front, larder, space for a washing machine and fridge/freezer.

#### Bedroom 1

10' 8" x 8' 4" (3.25m x 2.54m)

Double glazed window to the front, radiator and a built in cupboard.

#### Bedroom 2

11' 7" x 11' 11" (3.53m x 3.63m)

Double glazed window to the rear and a radiator.

#### Bathroom

Double glazed window to the front, heated towel rail, wash hand basin, wc, bath with mixer tap and shower over.

This floor plan is for illustrative purposes only. It is not drawn to scale. Any measurements, floor areas (including any total floor area), openings and orientation are approximate. No details are guaranteed, they cannot be relied upon for any purpose and they do not form part of any agreement. No liability is taken for any error, omission or misstatement. A party must rely upon its own inspection(s). Powered by www.focalagent.com