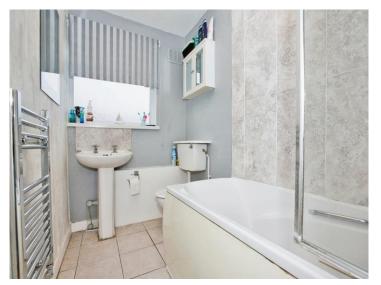

#### Bathroom

Double glazed window to the front, heated towel rail, wash hand basin, wc, bath with mixer tap and shower over.

This floor plan is for illustrative purposes only. It is not drawn to scale. Any measurements, floor areas (including any total floor area), openings and orientation are approximate. No details are guaranteed, they cannot be relied upon for any purpose and they do not form part of any agreement. No liability is taken for any error, omission or misstatement. A party must rely upon its own inspection(s). Powered by www.focalagent.com