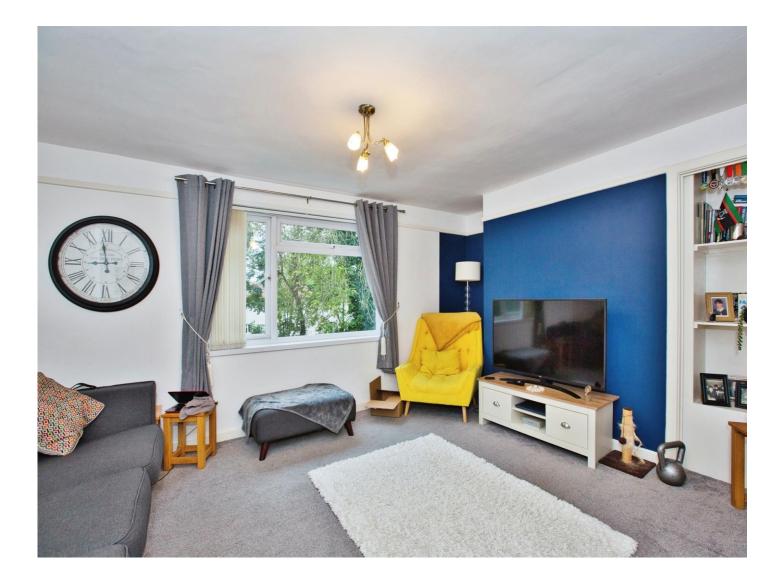

#### Lounge

15' 4" x 11' 11" (4.67m x 3.63m)

Double glazed window to the rear, radiator and tv point.