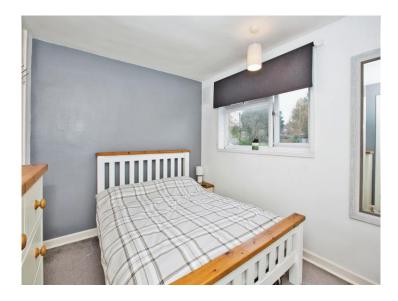

#### Bedroom 1

10' 8" x 8' 4" (3.25m x 2.54m)

Double glazed window to the front, radiator and a built in cupboard.

#### Bedroom 2

11' 7" x 11' 11" (3.53m x 3.63m)

Double glazed window to the rear and a radiator.