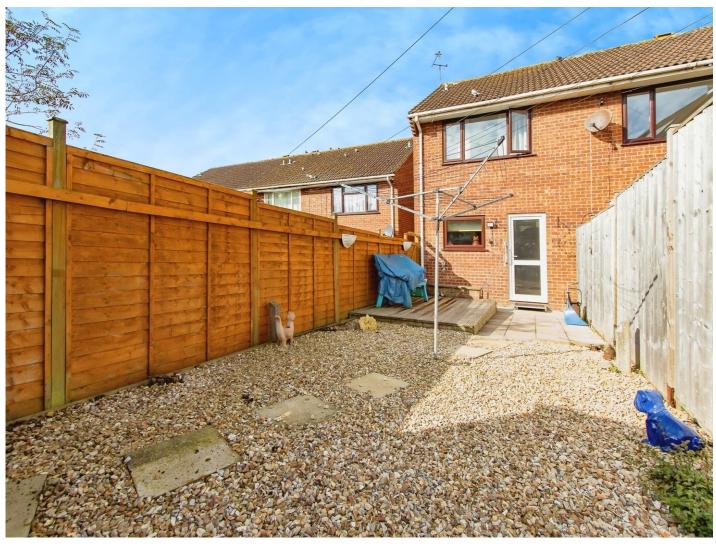

## Rear Garden

Enclosed by fencing, low maintenance, shed, patio and decked area.