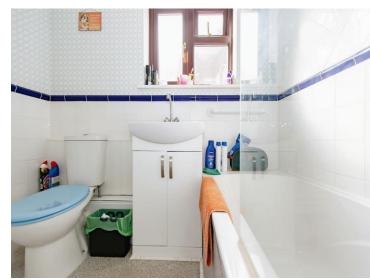

#### **Bathroom**

Bath with shower over, wc, vanity wash hand basin, radiator and a double glazed window to the side.