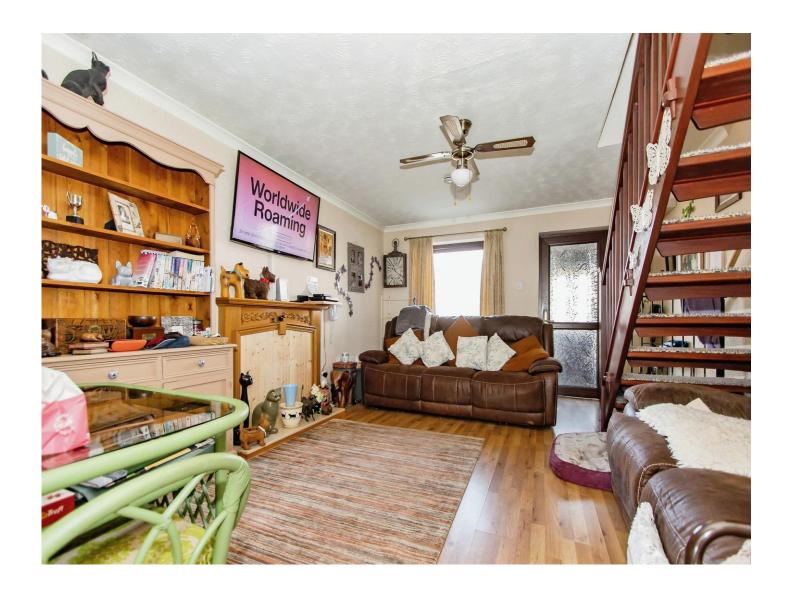

## Lounge

16' 4" x 12' 4" (4.98m x 3.76m)

Double glazed window to the rear, stairs to the first floor and a single storage cupboard.