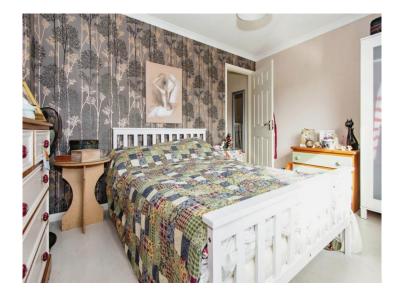

#### Bedroom 1

12' 5" x 8' 11" (3.78m x 2.72m)

Double glazed window to the rear and a radiator.

#### Bedroom 2

12' 5" x 9' 1" Max (3.78m x 2.77m Max)

2 x double glazed window to the front, radiator and a built in cupboard.