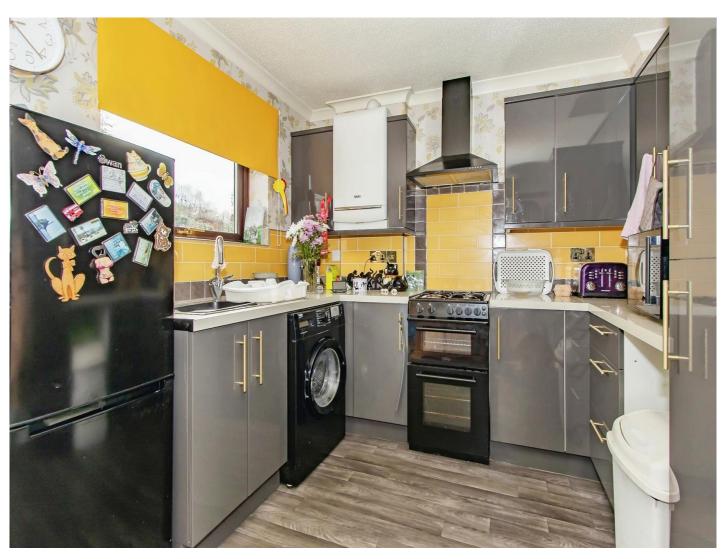

#### Kitchen

12' x 9' 5" (3.66m x 2.87m)

Fitted kitchen with a range of wall and base units, stainless steel sink/drainer, double glazed window to the rear, double glazed door to the rear, space for a slimline gas cooker and slimline fridge/freezer, space for a washing machine, extractor fan and the boiler.