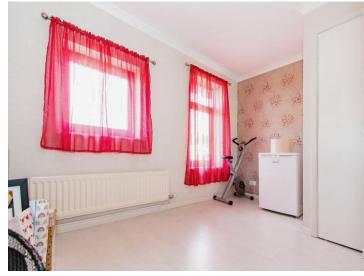

#### Bedroom 1

12' 5" x 8' 11" (3.78m x 2.72m)

Double glazed window to the rear and a radiator.

#### Bedroom 2

12' 5" x 9' 1" Max (3.78m x 2.77m Max)

2 x double glazed window to the front, radiator and a built in cupboard.