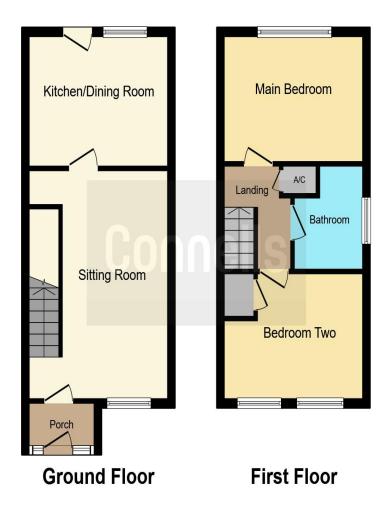

#### **Entrance Porch**

Double glazed door into the lounge.

## Lounge

16' 4" x 12' 4" (4.98m x 3.76m)

Double glazed window to the rear, stairs to the first floor and a single storage cupboard.

#### Kitchen

12' x 9' 5" (3.66m x 2.87m)

Fitted kitchen with a range of wall and base units, stainless steel sink/drainer, double glazed window to the rear, double glazed door to the rear, space for a slimline gas cooker and slimline fridge/freezer, space for a washing machine, extractor fan and the boiler.

#### Landing

Loft access and a single cupboard.

#### Bedroom 1

12' 5" x 8' 11" (3.78m x 2.72m)

Double glazed window to the rear and a radiator.

#### Bedroom 2

12' 5" x 9' 1" Max (3.78m x 2.77m Max)

2 x double glazed window to the front, radiator and a built in cupboard.

#### **Bathroom**

Bath with shower over, wc, vanity wash hand basin, radiator and a double glazed window to the side.

## Garage

Up & over door.

This floor plan is for illustrative purposes only. It is not drawn to scale. Any measurements, floor areas (including any total floor area), openings and orientation are approximate. No details are guaranteed, they cannot be relied upon for any purpose and they do not form part of any agreement. No liability is taken for any error, omission or misstatement. A party must rely upon its own inspection(s). Powered by www.focalagent.com