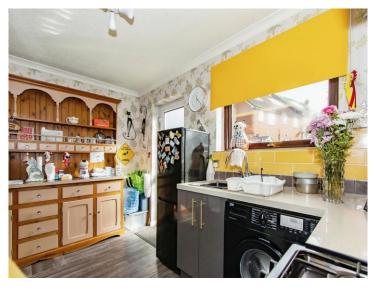

#### Kitchen

12' x 9' 5" (3.66m x 2.87m)

Fitted kitchen with a range of wall and base units, stainless steel sink/drainer, double glazed window to the rear, double glazed door to the rear, space for a slimline gas cooker and slimline fridge/freezer, space for a washing machine, extractor fan and the boiler.