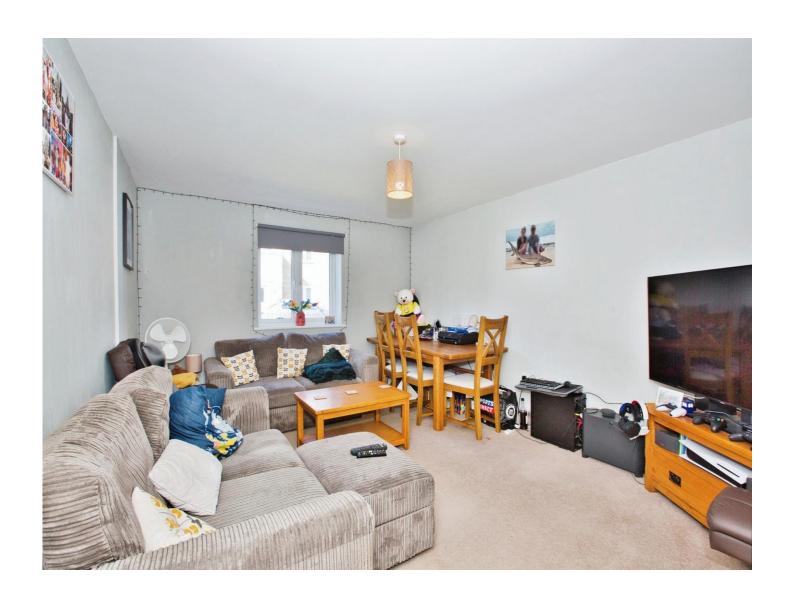

#### Lounge

14' 6" x 11' 8" (4.42m x 3.56m)

Double glazed window to the front, tv point and a radiator.