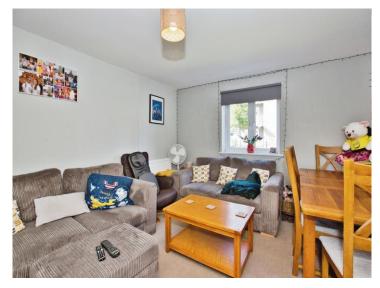

#### Lounge

14' 6" x 11' 8" (4.42m x 3.56m)

Double glazed window to the front, tv point and a radiator.

#### Bedroom 1

12' 7" x 9' 1" (3.84m x 2.77m)

Double glazed French doors to the balcony, radiator and tv point.

#### Bedroom 2

12' x 9' 9" (3.66m x 2.97m)

Double glazed window to the rear, radiator and a storage cupboard.