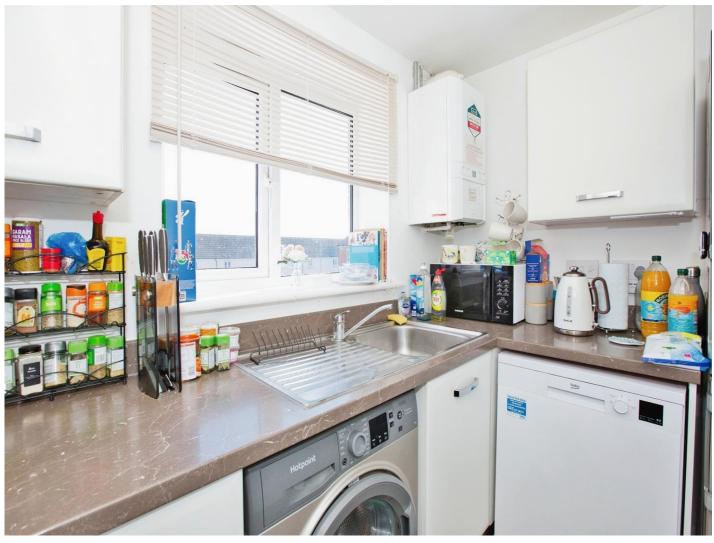

#### Kitchen

9' 9" x 6' 1" (2.97m x 1.85m)

Fitted kitchen with a range of wall and base units, double glazed window to the rear, space for a fridge/freezer, dishwasher and washing machine, stainless steel sink/drainer, radiator, oven, gas hob, extractor and a cupboard housing the boiler.