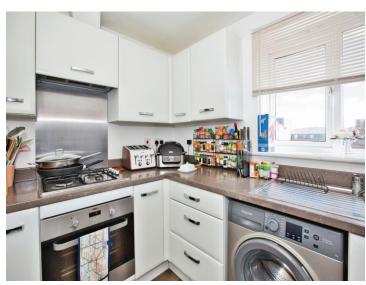

#### Kitchen

9' 9" x 6' 1" (2.97m x 1.85m)

Fitted kitchen with a range of wall and base units, double glazed window to the rear, space for a fridge/freezer, dishwasher and washing machine, stainless steel sink/drainer, radiator, oven, gas hob, extractor and a cupboard housing the boiler.