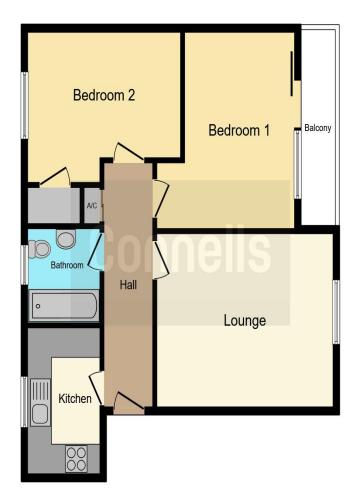

## Shackleton Road Yeovil BA21 5ET

#### Lounge

14' 6" x 11' 8" (4.42m x 3.56m)

Double glazed window to the front, tv point and a radiator.

#### Kitchen

9' 9" x 6' 1" (2.97m x 1.85m)

Fitted kitchen with a range of wall and base units, double glazed window to the rear, space for a fridge/freezer, dishwasher and washing machine, stainless steel sink/drainer, radiator, oven, gas hob, extractor and a cupboard housing the boiler.

#### Landing

Radiator and storage cupboard.

#### Bedroom 1

12' 7" x 9' 1" (3.84m x 2.77m)

Double glazed French doors to the balcony, radiator and tv point.

#### Bedroom 2

12' x 9' 9" (3.66m x 2.97m)

Double glazed window to the rear, radiator and a storage cupboard.

#### **Bathroom**

Double glazed window to the side, bath with shower over, wash hand basin, wc, radiator and shaver point.

### Balcony

Enclosed balcony with a metal fence, patio and leads onto the communal lawned area.

## Parking

Allocated parking space.

This floor plan is for illustrative purposes only. It is not drawn to scale. Any measurements, floor areas (including any total floor area), openings and orientation are approximate. No details are guaranteed, they cannot be relied upon for any purpose and they do not form part of any agreement. No liability is taken for any error, omission or misstatement. A party must rely upon its own inspection(s). Powered by www.focalagent.com