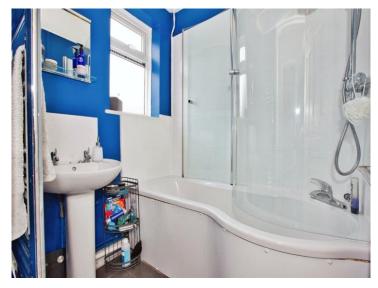

#### Bathroom

Single glazed window to the rear, bath with shower over, heated towel rail and a wash hand basin.

#### Wc

Wc and a single glazed window to the rear.