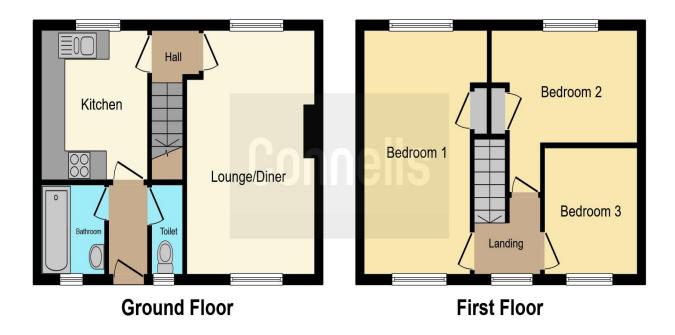

### Lounge

16' 6" x 10' 5" Max (5.03m x 3.17m Max)

Double glazed windows to the rear and front, radiator and tv point.

#### Kitchen

10' 4" x 8' 5" (3.15m x 2.57m)

Fitted kitchen with a range of wall and base units, boiler, radiator, 2 x double glazed windows to the front, space for a range cooker, extractor fan, washing machine and fridge/freezer, butler sink and drainer, double glazed window to the side and under stairs storage cupboard.

#### Bathroom

Single glazed window to the rear, bath with shower over, heated towel rail and a wash hand basin.

#### Wc

Wc and a single glazed window to the rear.

### Landing

Loft access.

#### Bedroom 1

16' 8" x 10' 3" (5.08m x 3.12m)

Double glazed windows to the front and rear, radiator, single cupboard and built in shelves.

#### Bedroom 2

11' 1" x 12' Max (3.38m x 3.66m Max)

Built in cupboard.

#### Bedroom 3

8' 6" x 7' 6" Max (2.59m x 2.29m Max)

Double glazed window to the rear and a radiator.