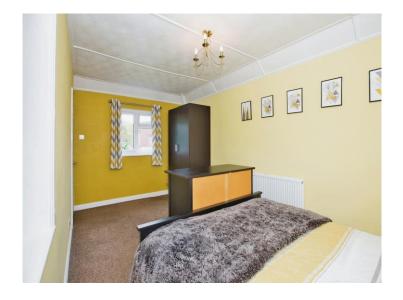

#### Bedroom 1

16' 8" x 10' 3" (5.08m x 3.12m)

Double glazed windows to the front and rear, radiator, single cupboard and built in shelves.

#### Bedroom 2

11' 1" x 12' Max (3.38m x 3.66m Max)

Built in cupboard.

#### Bedroom 3

8' 6" x 7' 6" Max (2.59m x 2.29m Max)

Double glazed window to the rear and a radiator.