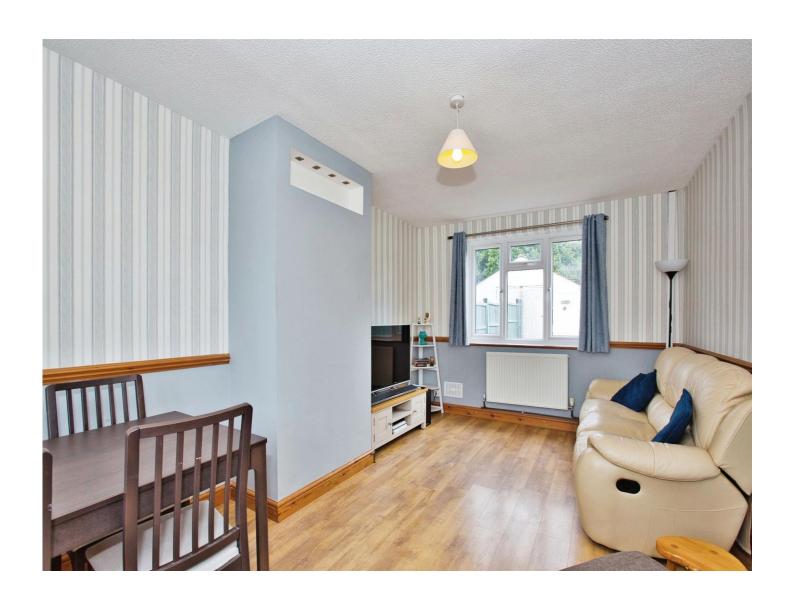

### Lounge

16' 6" x 10' 5" Max (5.03m x 3.17m Max)

Double glazed windows to the rear and front, radiator and tv point.