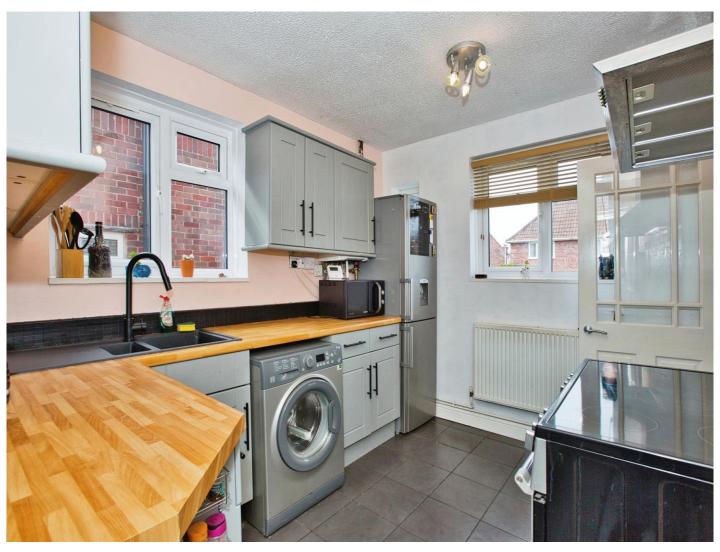

#### Kitchen

10' 4" x 8' 5" (3.15m x 2.57m)

Fitted kitchen with a range of wall and base units, boiler, radiator, 2 x double glazed windows to the front, space for a range cooker, extractor fan, washing machine and fridge/freezer, butler sink and drainer, double glazed window to the side and under stairs storage cupboard.