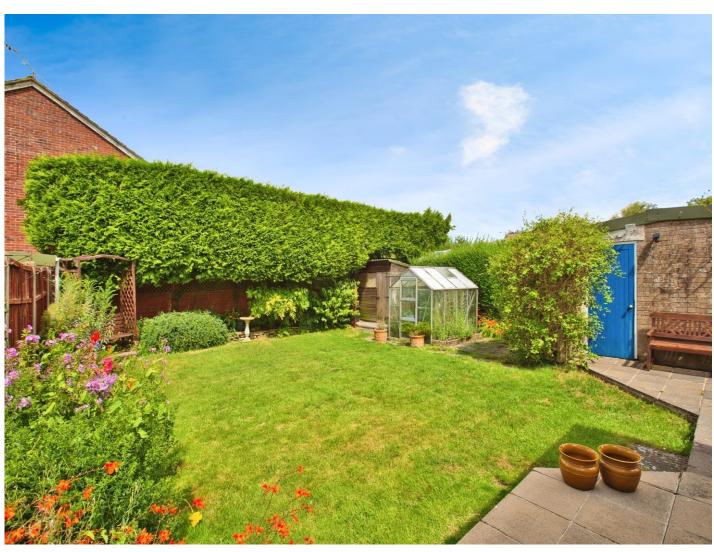

# **Rear Garden**

Enclosed by fencing and hedges with a door to the garage, shed, greenhouse, patio, lawn, various plants and outside tap.