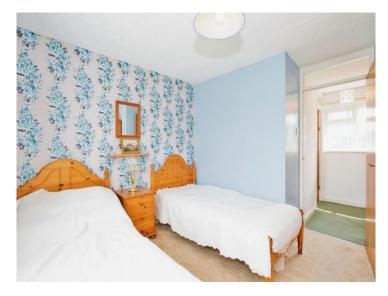

#### Bedroom 1

11' 6" x 10' 9" + Wardrobes (3.51m x 3.28m + Wardrobes)

Double glazed window to the rear, radiator and triple wardrobes.

#### Bedroom 2

11' 10" x 9' 4" (3.61m x 2.84m)

Double glazed window to the rear and a radiator.

#### **Bedroom 3**

9' 2" x 7' Max (2.79m x 2.13m Max)

Double glazed window to the side, radiator and a storage cupboard.