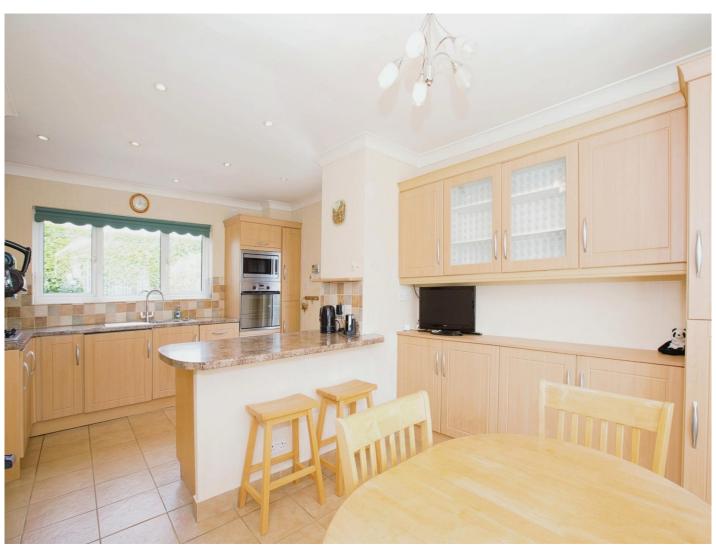

#### Kitchen/ Diner

18' 6" x 11' 6" (5.64m x 3.51m)

Fitted kitchen with a range of wall and base units, eye level oven, gas hob, microwave, stainless steel sink/drainer, under stairs storage cupboard, double glazed windows to the front and rear, radiator, integrated fridge/freezer, dishwasher and washing machine, breakfast bar, spotlights and double glazed door to the side.