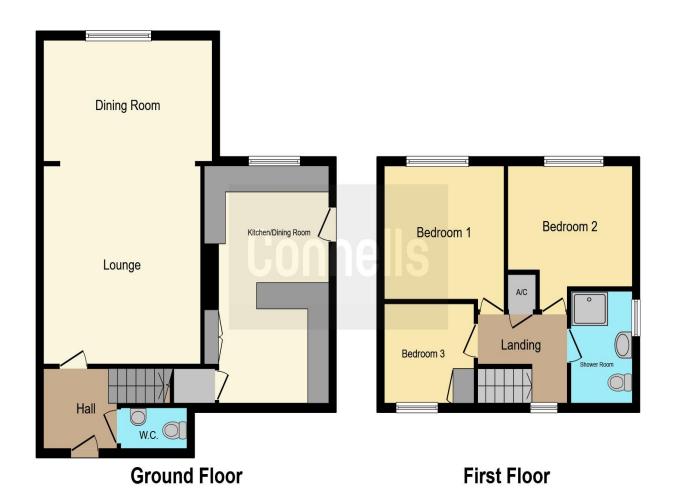

### **Entrance Hall**

Double glazed door to the front, radiator and telephone point.

#### Cloakroom

Double glazed window to the front, vanity wash hand basin, wc and a heated towel rail.

## **Lounge/Dining Room**

23' 9" x 13' 9" Max (7.24m x 4.19m Max)

Double glazed patio doors, double glazed window to the side, tv point, 2 x radiators and a brick fireplace.

#### Kitchen/ Diner

18' 6" x 11' 6" (5.64m x 3.51m)

Fitted kitchen with a range of wall and base units, eye level oven, gas hob, microwave, stainless steel sink/drainer, under stairs storage cupboard, double glazed windows to the front and rear, radiator, integrated fridge/freezer, dishwasher and washing machine, breakfast bar, spotlights and double glazed door to the side.

#### Landing

Double glazed window to the side, loft access with boiler, airing cupboard housing the hot water tank.

#### Bedroom 1

11' 6" x 10' 9" + Wardrobes (3.51m x 3.28m + Wardrobes)

Double glazed window to the rear, radiator and triple wardrobes.

#### Bedroom 2

11' 10" x 9' 4" (3.61m x 2.84m)

Double glazed window to the rear and a radiator.

#### **Bedroom 3**

9' 2" x 7' Max (2.79m x 2.13m Max)

Double glazed window to the side, radiator and a storage cupboard.

#### **Shower Room**

Double glazed window to the rear, mirrored unit, shaver point, heated towel rail, wc, wash hand basin and a shower cubicle with rainfall shower.

## Garage

Up & over door with light and power.

This floor plan is for illustrative purposes only. It is not drawn to scale. Any measurements, floor areas (including any total floor area), openings and orientation are approximate. No details are guaranteed, they cannot be relied upon for any purpose and they do not form part of any agreement. No liability is taken for any error, omission or misstatement. A party must rely upon its own inspection(s). Powered by www.focalagent.com