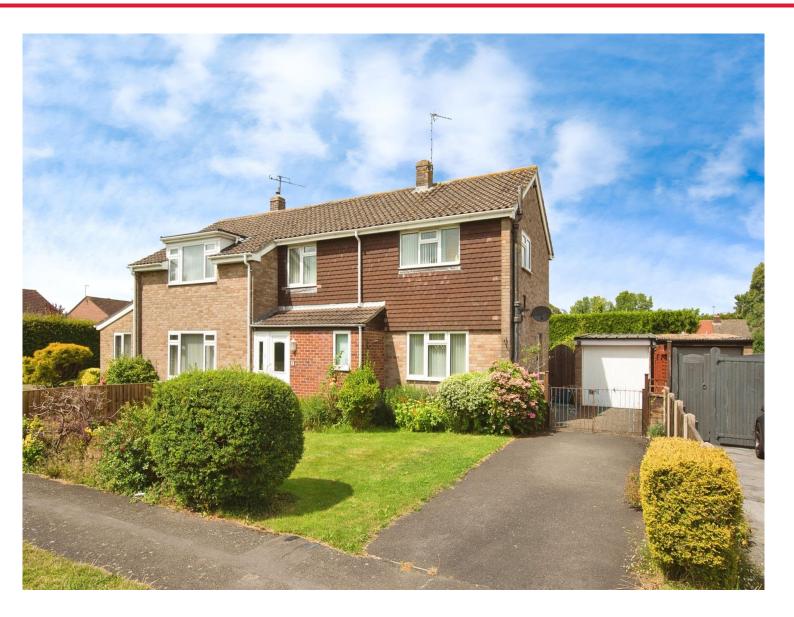

# Wessex Road Yeovil BA21 3LN

This well presented three bedroom semi detached home is offered to the market with no onward chain! With off road parking and garage, enclosed rear garden, this home needs to be viewed. CALL NOW!

## **Front Garden**

Driveway for 2 cars leading to the garage, lawn, shrubs and plants.

# **Rear Garden**

Enclosed by fencing and hedges with a door to the garage, shed, greenhouse, patio, lawn, various plants and outside tap.

## Garage

Up & over door with light and power.

This floor plan is for illustrative purposes only. It is not drawn to scale. Any measurements, floor areas (including any total floor area), openings and orientation are approximate. No details are guaranteed, they cannot be relied upon for any purpose and they do not form part of any agreement. No liability is taken for any error, omission or misstatement. A party must rely upon its own inspection(s). Powered by www.focalagent.com