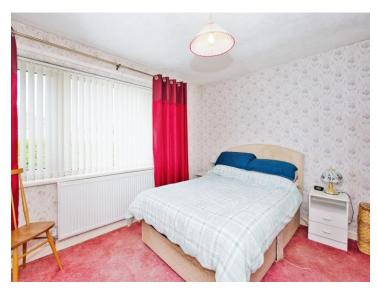

#### Bedroom 1

11' 6" x 10' 9" + Wardrobes (3.51m x 3.28m + Wardrobes)

Double glazed window to the rear, radiator and triple wardrobes.

#### Bedroom 2

11' 10" x 9' 4" (3.61m x 2.84m)

Double glazed window to the rear and a radiator.

#### **Bedroom 3**

9' 2" x 7' Max (2.79m x 2.13m Max)

Double glazed window to the side, radiator and a storage cupboard.