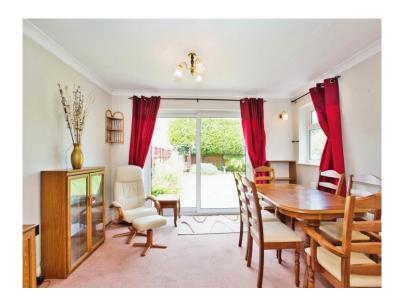

## **Lounge/Dining Room**

23' 9" x 13' 9" Max (7.24m x 4.19m Max)

Double glazed patio doors, double glazed window to the side, tv point, 2 x radiators and a brick fireplace.