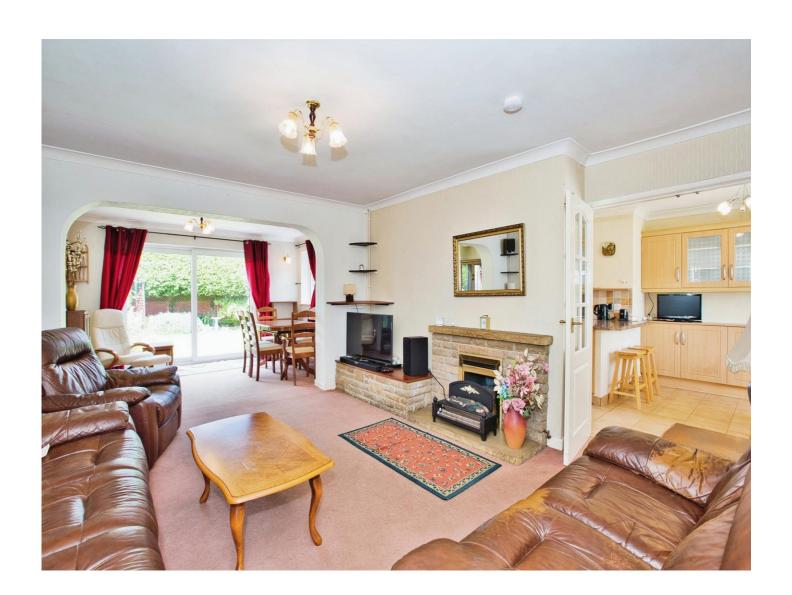

## **Lounge/Dining Room**

23' 9" x 13' 9" Max (7.24m x 4.19m Max)

Double glazed patio doors, double glazed window to the side, tv point, 2 x radiators and a brick fireplace.