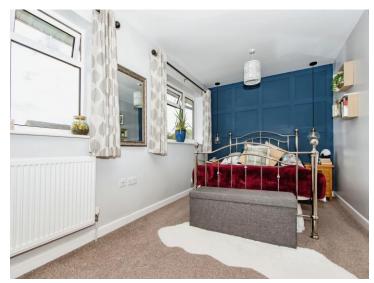

#### Bedroom 1

17' 4" x 8' 6" (5.28m x 2.59m)

2 x double glazed windows to the rear and a radiator.

#### Bedroom 2

8' 8" x 8' 5" (2.64m x 2.57m)

Double glazed window to the front, cupboard, radiator and a storage cupboard with shelves.