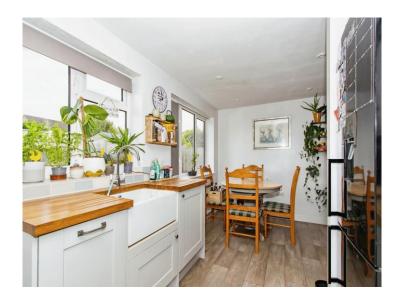

#### Kitchen

10' 3" x 6' (3.12m x 1.83m)

Fitted kitchen with a range of wall and base units, oak worktops, space for a fridge/freezer and range style cooker, cooker hood, butler sink, 2 x double glazed windows to the rear, spotlights and part tiling.