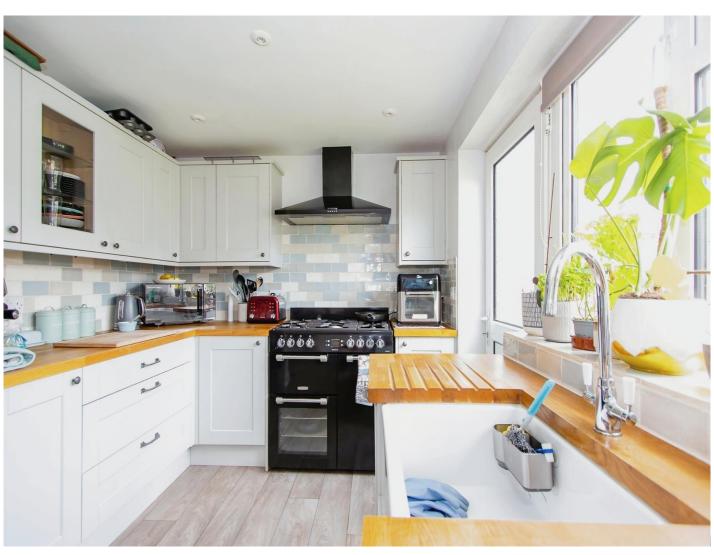

#### Kitchen

10' 3" x 6' (3.12m x 1.83m)

Fitted kitchen with a range of wall and base units, oak worktops, space for a fridge/freezer and range style cooker, cooker hood, butler sink, 2 x double glazed windows to the rear, spotlights and part tiling.