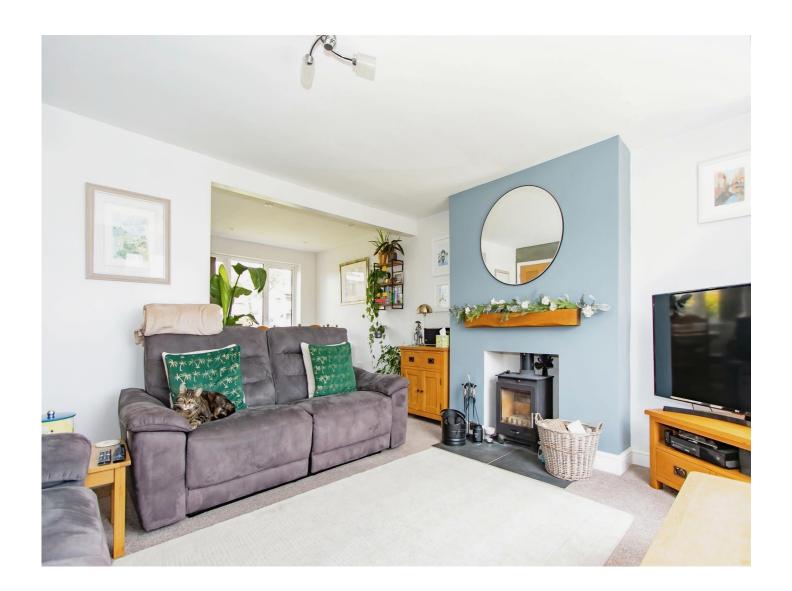

## **Lounge/ Diner**

20' 8" x 14' 1" (6.30m x 4.29m)

Double glazed window to the front, 2 x radiators, wood burner, spotlights and a large storage cupboard housing the boiler.