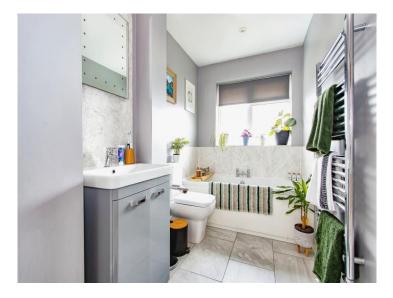

#### **Bathroom**

Double glazed window to the rear, shower cubicle, bath, heated towel rail, vanity wash hand basin, wc and spotlights.