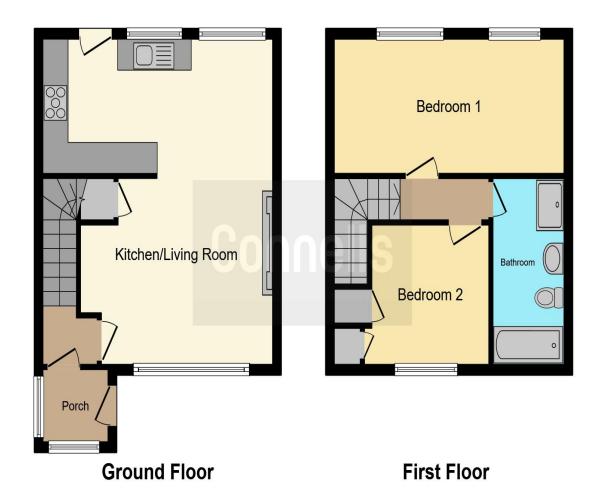

#### **Entrance Porch**

Door to the front and a double glazed window to the front.

#### Kitchen

10' 3" x 6' (3.12m x 1.83m)

Fitted kitchen with a range of wall and base units, oak worktops, space for a fridge/freezer and range style cooker, cooker hood, butler sink, 2 x double glazed windows to the rear, spotlights and part tiling.

#### Landing

Double glazed window to the side and loft access.

#### Bedroom 1

17' 4" x 8' 6" (5.28m x 2.59m)

2 x double glazed windows to the rear and a radiator.

#### Bedroom 2

8' 8" x 8' 5" (2.64m x 2.57m)

Double glazed window to the front, cupboard, radiator and a storage cupboard with shelves.

#### **Bathroom**

Double glazed window to the rear, shower cubicle, bath, heated towel rail, vanity wash hand basin, wc and spotlights.

#### **Front Garden**

Driveway for 2 cars leading to the garage, side access, log store, outside tap, lawn, trees and shrubs.

#### Rear Garden

Fence enclosed with a lawn, patio, woodstore and a gate to the side.

## Garage

Up & over door with light and power.

This floor plan is for illustrative purposes only. It is not drawn to scale. Any measurements, floor areas (including any total floor area), openings and orientation are approximate. No details are guaranteed, they cannot be relied upon for any purpose and they do not form part of any agreement. No liability is taken for any error, omission or misstatement. A party must rely upon its own inspection(s). Powered by www.focalagent.com