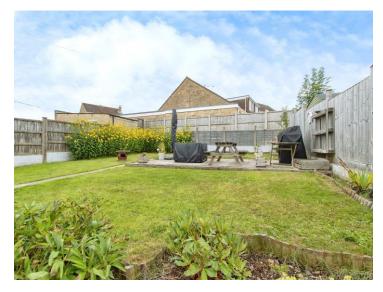

#### Rear Garden

Fence enclosed with a lawn, patio, woodstore and a gate to the side.