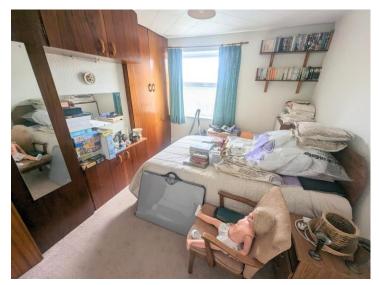

#### Bedroom 1

10' 8" into Wardrobe x 11' 9" (3.25m into Wardrobe x 3.58m)

Double glazed window to the front and built in wardrobe.

#### Bedroom 2

9' 4" into Wardrobe x 11' 11" (2.84m into Wardrobe x 3.63m)

Double glazed window to the rear and built in wardrobe.