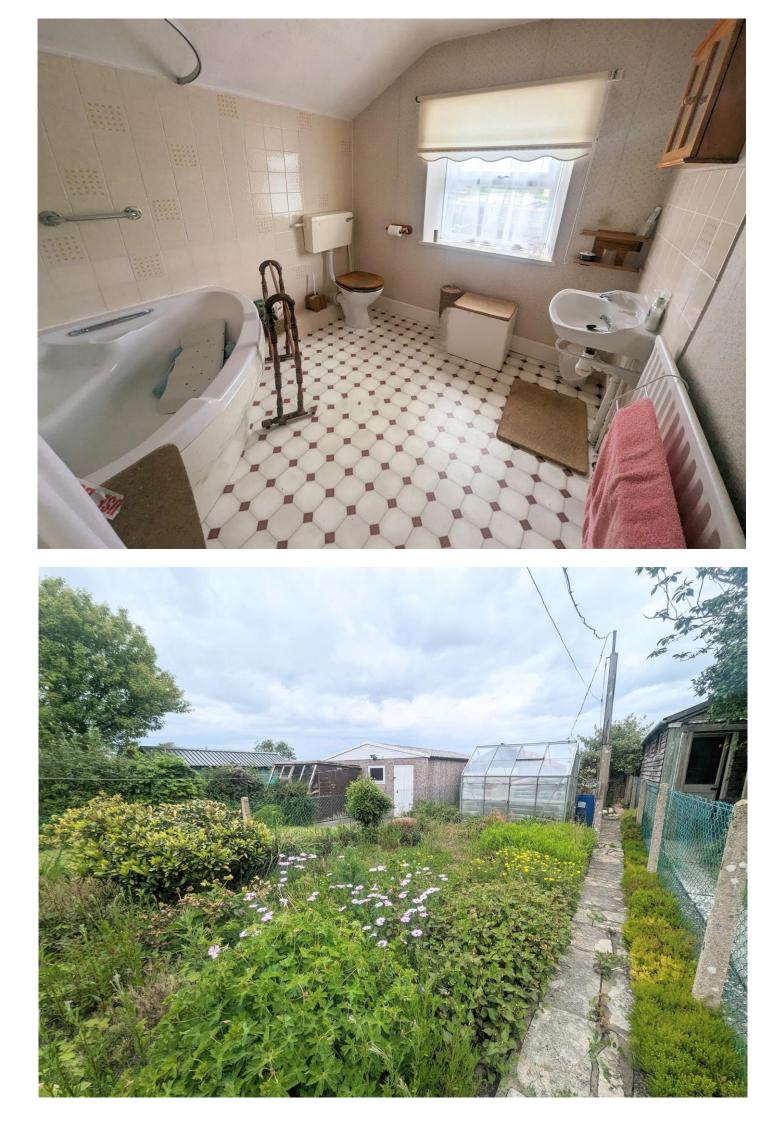

#### Bathroom

Corner bath with shower over, radiator, double glazed window to the rear, wash hand basin, wc, storage cupboard and part tiling.

Outside

Rear Garden

Hardstanding area, fencing, lawn, plants, shrubs and rear access to garage.