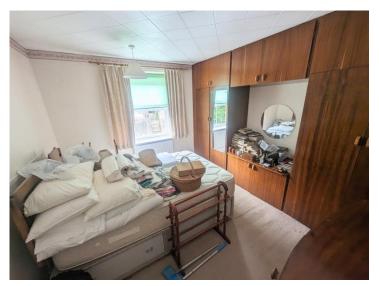

#### Bedroom 1

10' 8" into Wardrobe x 11' 9" (3.25m into Wardrobe x 3.58m)

Double glazed window to the front and built in wardrobe.

#### Bedroom 2

9' 4" into Wardrobe x 11' 11" (2.84m into Wardrobe x 3.63m)

Double glazed window to the rear and built in wardrobe.