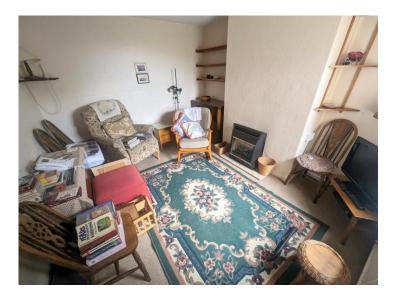

#### **Reception Room**

12' x 10' 3" into Recess (3.66m x 3.12m into Recess)

Double glazed window to the rear, radiator and a gas fireplace.