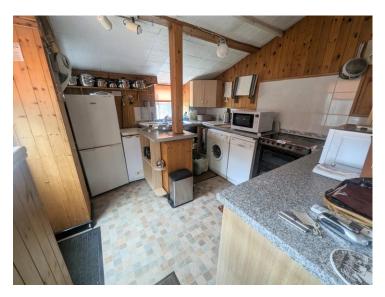

#### Kitchen

10' 6" x 10' 2" (3.20m x 3.10m)

Fitted kitchen with a range of wall and base units, space for a cooker, fridge/freezer and washing machine, double glazed windows to the rear and side, door to the side, 1 1/2 stainless steel sink/drainer and part tiling.