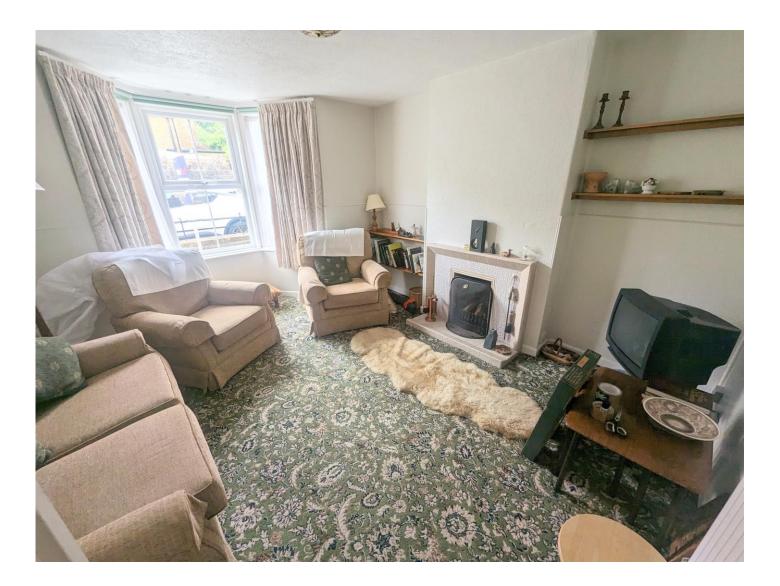

#### Lounge

11' 10" + Bay x 12' 2" into Recess (3.61m + Bay x 3.71m into Recess)

Double glazed bay window to the front, fireplace and a radiator.