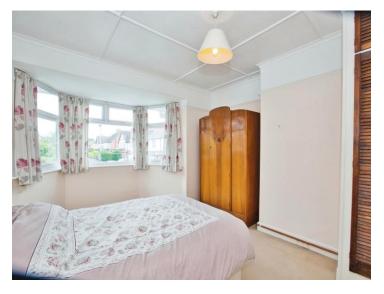

#### Bedroom 1

11' 9" into bay x 11' 8" + recess (3.58m into bay x 3.56m + recess)

Double glazed bay window to the front and built in storage housing the hot water tank.