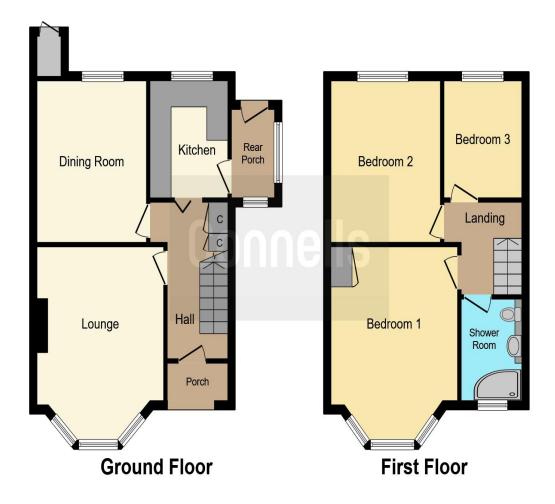

#### Entrance Hall

Door to the front, storage heater and under stairs cupboard.

#### Lounge

11' 10" into bay x 11' 8" max (3.61m into bay x 3.56m max)

Double glazed bay window to the front, storage heater and a fireplace.

#### **Dining Room**

13' x 10' 4" (3.96m x 3.15m)

Double glazed window to the rear, storage heater and built in storage.

#### **Kitchen**

8' 11" x 7' 5" (2.72m x 2.26m

Fitted kitchen with a range of wall and base units and integrated appliances which include electric oven and hob, microwave and fridge/freezer. There is a storage heater and partly tiled throughout.

#### **Rear Porch**

Brick built with double glazed windows to the front and side and door to the rear.

#### Bedroom 1

11' 9" into bay x 11' 8" + recess (3.58m into bay x 3.56m + recess)

Double glazed bay window to the front and built in storage housing the hot water tank.

#### Bedroom 2

13' x 10' 7" (3.96m x 3.23m)

Double glazed window to the rear.

#### Bedroom 3

8' 11" x 7' 6" (2.72m x 2.29m)

Double glazed window to the rear.

#### Shower Room

Double glazed windows to the front and side, shower cubicle, wc, storage heater, wash hand basin, loft access and part tiling.

This floor plan is for illustrative purposes only. It is not drawn to scale. Any measurements, floor areas (including any total floor area), openings and orientation are approximate. No details are guaranteed, they cannot be relied upon for any purpose and they do not form part of any agreement. No liability is taken for any error, omission or misstatement. A party must rely upon its own inspection(s). Powered by www.focalagent.com