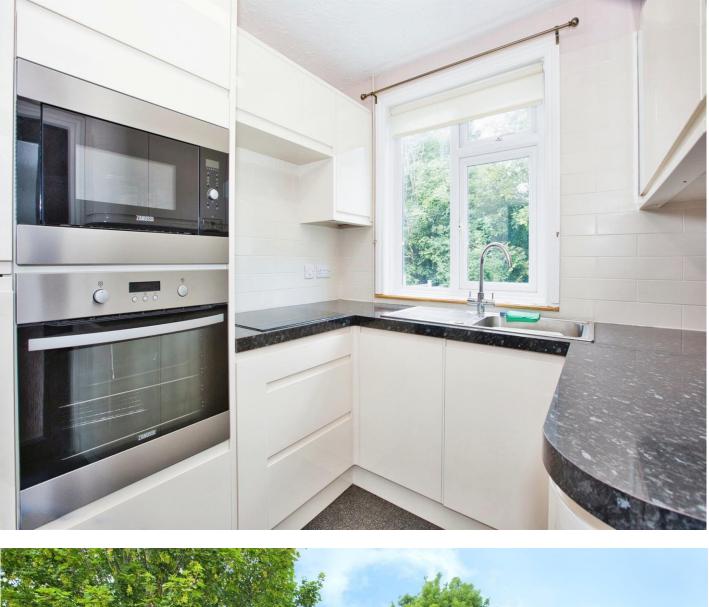

#### **Kitchen**

8' 11" x 7' 5" (2.72m x 2.26m

Fitted kitchen with a range of wall and base units and integrated appliances which include electric oven and hob, microwave and fridge/freezer. There is a storage heater and partly tiled throughout.