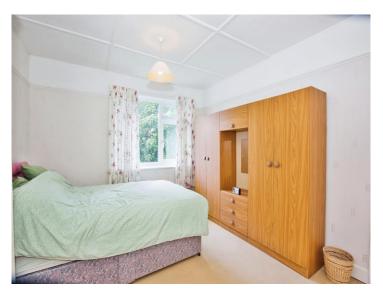

#### Bedroom 1

11' 9" into bay x 11' 8" + recess (3.58m into bay x 3.56m + recess)

Double glazed bay window to the front and built in storage housing the hot water tank.