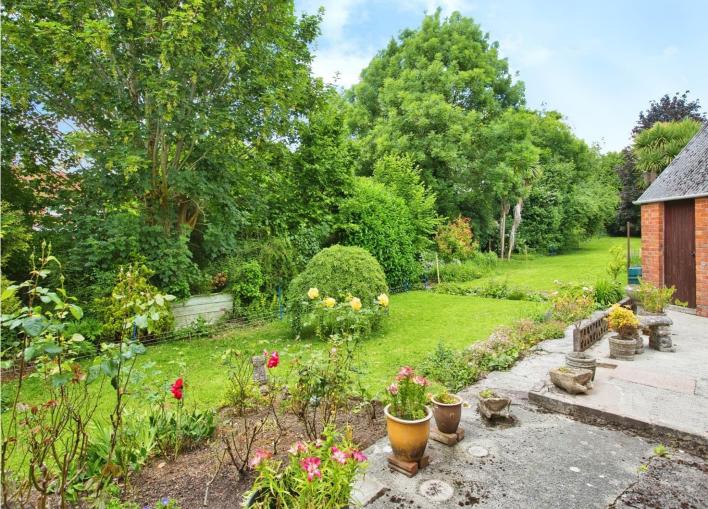

#### **Rear Garden**

Fencing, patio, shrubs, trees, plants, lawn, water butt, access to the garage, outside tap and a brick built shed.