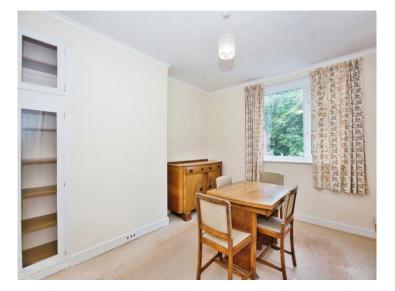

#### **Dining Room**

13' x 10' 4" (3.96m x 3.15m)

Double glazed window to the rear, storage heater and built in storage.