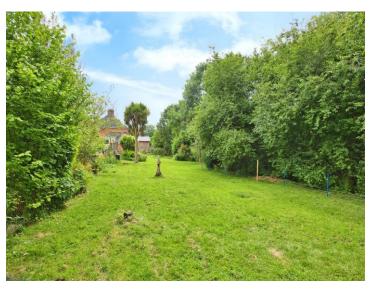

#### **Rear Garden**

Fencing, patio, shrubs, trees, plants, lawn, water butt, access to the garage, outside tap and a brick built shed.