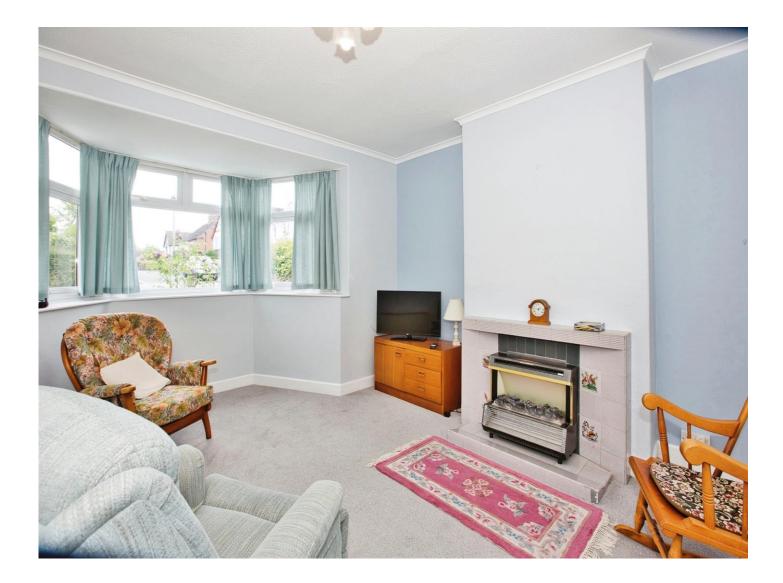

#### Lounge

11' 10" into bay x 11' 8" max (3.61m into bay x 3.56m max)

Double glazed bay window to the front, storage heater and a fireplace.