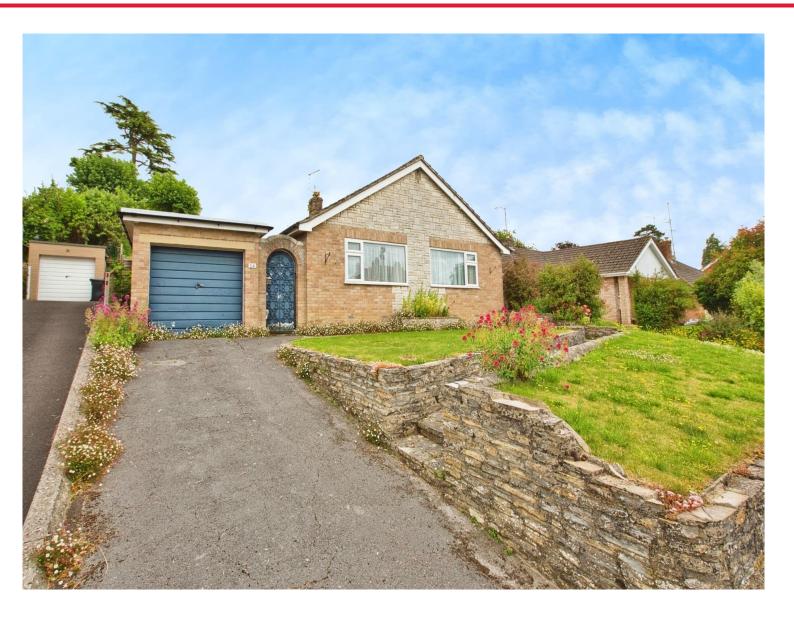

## Willow Road Yeovil BA21 3AW

Situated just off of Preston Road is this fantastic two bedroom detached bungalow which is offered to the market with no onward chain! In need of some modernisation throughout, this home benefits from off road parking and garage, multiple reception areas and a fantastic tiered rear garden.

## **Front Garden**

Driveway and lawn area.

## Garage

Up & over doors to the front and back for rear access and an inspection pit.

Floor Plan

This floor plan is for illustrative purposes only. It is not drawn to scale. Any measurements, floor areas (including any total floor area), openings and orientation are approximate. No details are guaranteed, they cannot be relied upon for any purpose and they do not form part of any agreement. No liability is taken for any error, omission or misstatement. A party must rely upon its own inspection(s). Powered by www.focalagent.com