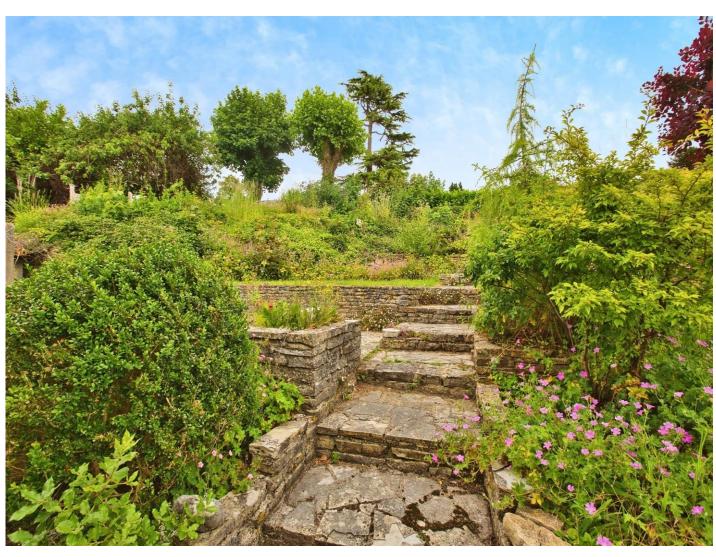

## Rear Garden

Fenced tiered rear garden with lawn, patio, side access, brick built shed/workshop, walling, shrubs, plants, pond and a greenhouse.