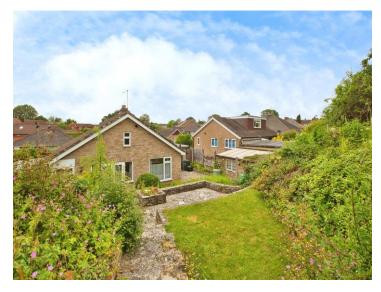

## Willow Road Yeovil BA21 3AW

Situated just off of Preston Road is this fantastic two bedroom detached bungalow which is offered to the market with no onward chain! In need of some modernisation throughout, this home benefits from off road parking and garage, multiple reception areas and a fantastic tiered rear garden.

## Outside

## **Front Garden**

Driveway and lawn area.

## Rear Garden

Fenced tiered rear garden with lawn, patio, side access, brick built shed/workshop, walling, shrubs, plants, pond and a greenhouse.