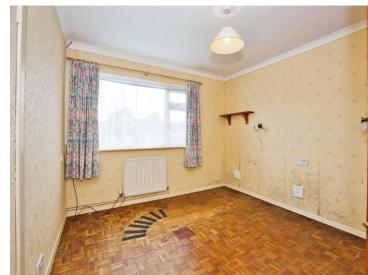

#### **Bedroom 1**

11' + Wardrobes x 12' (3.35m + Wardrobes x 3.66m)

Double glazed window to the front, radiator and built in wardrobes.

#### Bedroom 2

12' x 10' 11" + Wardrobes (3.66m x 3.33m + Wardrobes)

Double glazed window to the front, radiator and built in wardrobes.