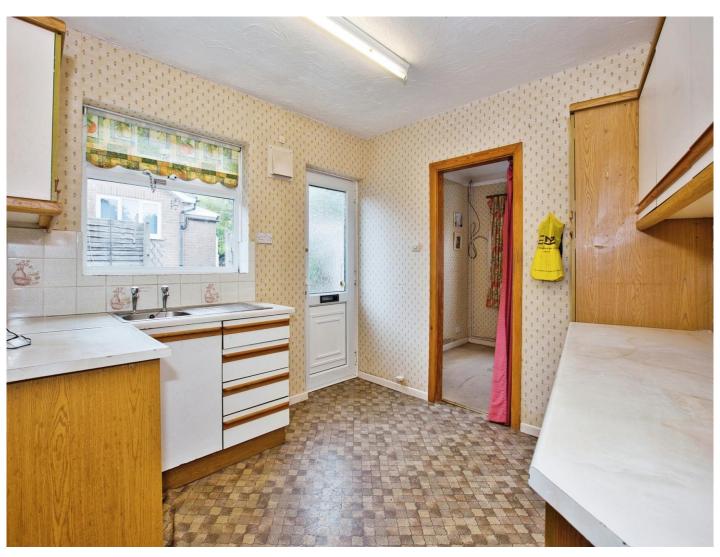

#### Kitchen

9' 10" + Door Recess x 9' 11" (3.00m + Door Recess x 3.02m)

Fitted kitchen with a range of wall and base units, space for a washing machine, cooker and fridge/freezer, sink/drainer, double glazed window to the side, door to the side, radiator and part tiling.