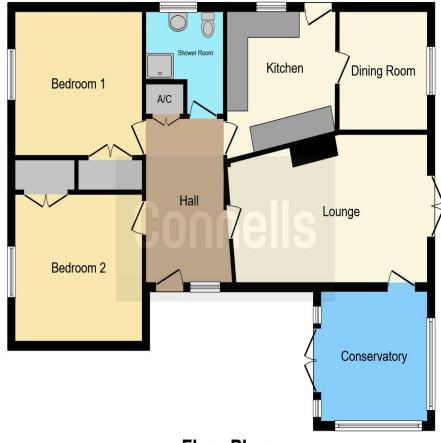

### **Entrance Hall**

Double glazed door to the side, radiator, storage cupboard and loft access with the boiler.

## Lounge

18' 1" into Recess x 11' 4" into Recess (5.51m into Recess x 3.45m into Recess)

Double glazed window to the side, 2 x radiators, gas fire, radiator and French doors to the rear.

## **Dining Room**

8' 10" x 8' 2" (2.69m x 2.49m)

Double glazed window to the rear and a radiator.

#### Kitchen

9' 10" + Door Recess x 9' 11" (3.00m + Door Recess x 3.02m)

Fitted kitchen with a range of wall and base units, space for a washing machine, cooker and fridge/freezer, sink/drainer, double glazed window to the side, door to the side, radiator and part tiling.

#### Conservatory

10' x 9' 7" (3.05m x 2.92m)

UPVC, double glazed windows to the front and side, radiator and French doors to the front.

#### **Bedroom 1**

11' + Wardrobes x 12' (3.35m + Wardrobes x 3.66m)

Double glazed window to the front, radiator and built in wardrobes.

#### Bedroom 2

12' x 10' 11" + Wardrobes (3.66m x 3.33m + Wardrobes)

Double glazed window to the front, radiator and built in wardrobes.

#### Bathroom

Shower cubicle, double glazed window to the side, wash hand basin, wc, radiator and part tiling.

## Garage

Up & over doors to the front and back for rear access and an inspection pit.

Floor Plan

This floor plan is for illustrative purposes only. It is not drawn to scale. Any measurements, floor areas (including any total floor area), openings and orientation are approximate. No details are guaranteed, they cannot be relied upon for any purpose and they do not form part of any agreement. No liability is taken for any error, omission or misstatement. A party must rely upon its own inspection(s). Powered by www.focalagent.com