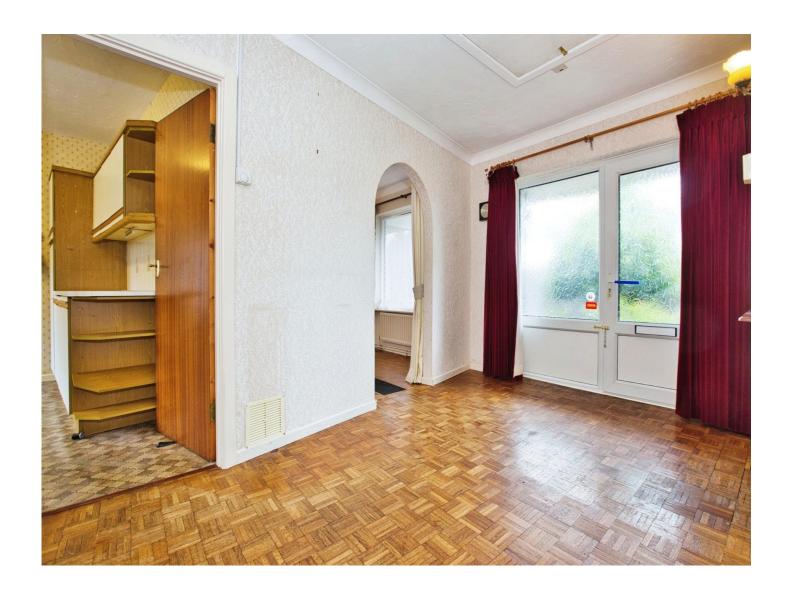

### **Entrance Hall**

Double glazed door to the side, radiator, storage cupboard and loft access with the boiler.

## **Dining Room**

8' 10" x 8' 2" (2.69m x 2.49m)

Double glazed window to the rear and a radiator.