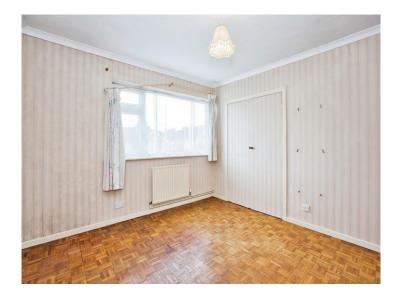

#### **Bedroom 1**

11' + Wardrobes x 12' (3.35m + Wardrobes x 3.66m)

Double glazed window to the front, radiator and built in wardrobes.

#### Bedroom 2

12' x 10' 11" + Wardrobes (3.66m x 3.33m + Wardrobes)

Double glazed window to the front, radiator and built in wardrobes.