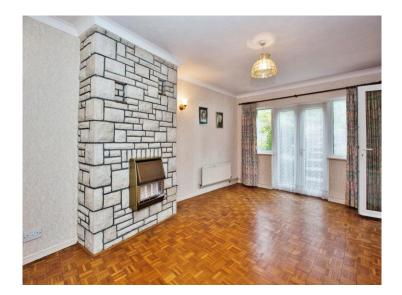

## Lounge

18' 1" into Recess x 11' 4" into Recess (5.51m into Recess x 3.45m into Recess)

Double glazed window to the side, 2 x radiators, gas fire, radiator and French doors to the rear.