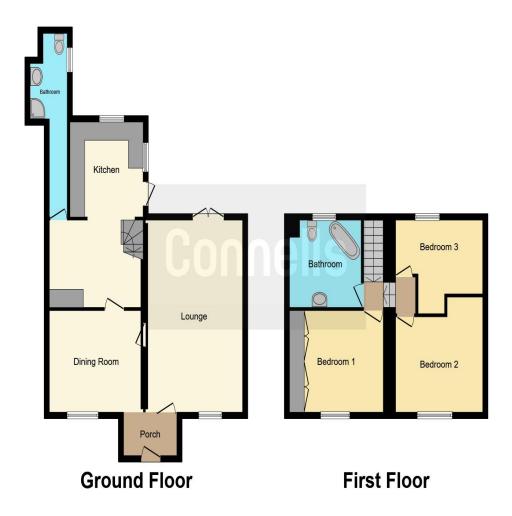

#### **Entrance Hall**

Door to the front.

#### **Shower Room**

Double glazed window to the side, shower, heated towel rail, wash hand basin, wc and under floor heating.

## Lounge

22' 1" x 12' 5" Max (6.73m x 3.78m Max)

French doors to the rear garden, spotlights, radiator and feature stone wall.

### **Dining Room**

13' 11" x 12' 5" (4.24m x 3.78m)

Double glazed window to the front, archway to the kitchen and a radiator.

#### Kitchen

21' 7" x 13' 9" Max (6.58m x 4.19m Max)

Fitted kitchen with a range of wall and base units, spotlights, radiator, double glazed windows to the side and rear, double glazed door to the garden, stairs to the first floor, integrated washing machine and tumble dryer.

#### Landing

Loft access.

#### Bedroom 1

12' 9" x 11' 7" (3.89m x 3.53m)

Double glazed window to the front and a radiator.

#### **Bedroom 2**

11' 6" x 11' 6" + Wardrobes (3.51m x 3.51m + Wardrobes)

Double glazed window to the front, radiator and 3 x built in wardrobes.

#### **Bedroom 3**

10' 5" Max x 8' 4" (3.17m Max x 2.54m)

Double glazed window to the rear and a radiator.

#### **Bathroom**

Bath, wash hand basin, radiator, shaver point, heated towel rail, wc and a double glazed window to the front.

## Rear Garden

Enclosed by fencing with a lawn and patio areas and a gate to the front.

This floor plan is for illustrative purposes only. It is not drawn to scale. Any measurements, floor areas (including any total floor area), openings and orientation are approximate. No details are guaranteed, they cannot be relied upon for any purpose and they do not form part of any agreement. No liability is taken for any error, omission or misstatement. A party must rely upon its own inspection(s). Powered by www.focalagent.com