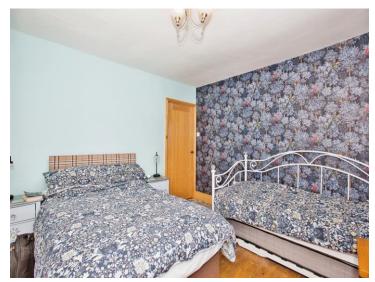

#### Bedroom 1

12' 9" x 11' 7" (3.89m x 3.53m)

Double glazed window to the front and a radiator.

#### **Bedroom 2**

11' 6" x 11' 6" + Wardrobes (3.51m x 3.51m + Wardrobes)

Double glazed window to the front, radiator and 3 x built in wardrobes.

#### **Bedroom 3**

10' 5" Max x 8' 4" (3.17m Max x 2.54m)

Double glazed window to the rear and a radiator.