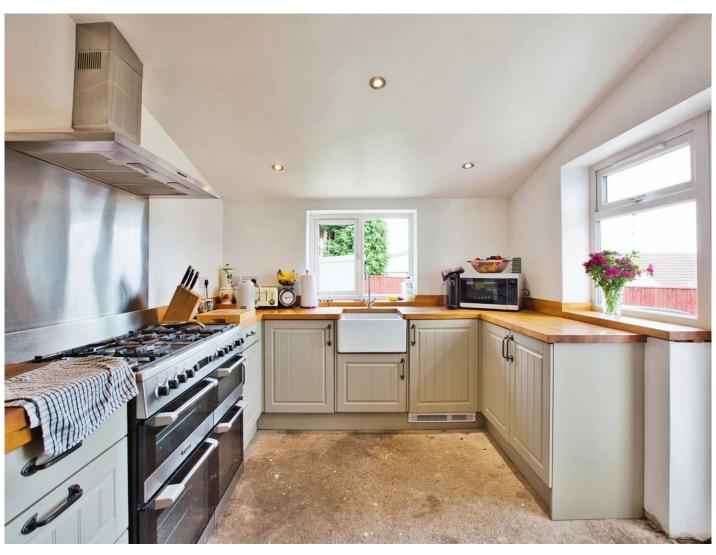

#### Kitchen

21' 7" x 13' 9" Max (6.58m x 4.19m Max)

Fitted kitchen with a range of wall and base units, spotlights, radiator, double glazed windows to the side and rear, double glazed door to the garden, stairs to the first floor, integrated washing machine and tumble dryer.