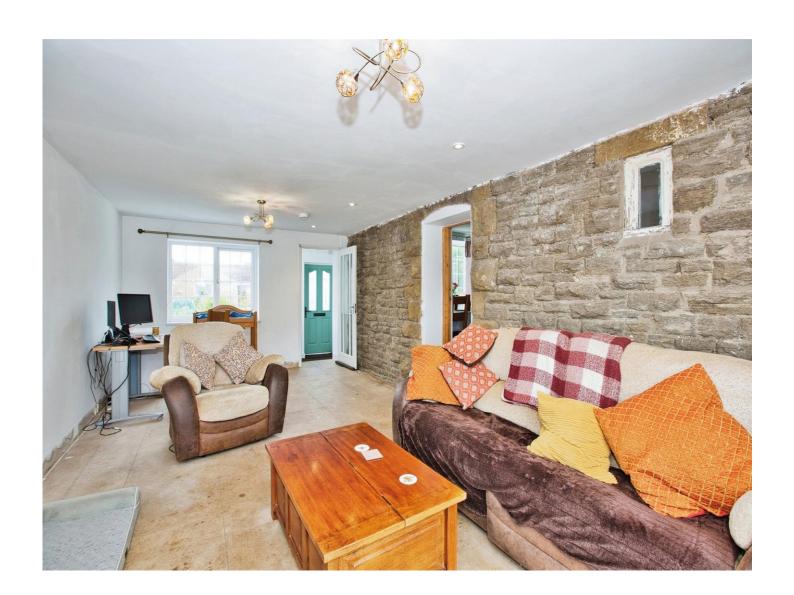

## Lounge

22' 1" x 12' 5" Max (6.73m x 3.78m Max)

French doors to the rear garden, spotlights, radiator and feature stone wall.