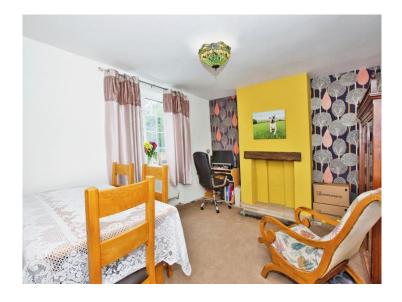

#### Bedroom 1

12' 9" x 11' 7" (3.89m x 3.53m)

Double glazed window to the front and a radiator.

#### **Bedroom 2**

11' 6" x 11' 6" + Wardrobes (3.51m x 3.51m + Wardrobes)

Double glazed window to the front, radiator and 3 x built in wardrobes.

#### **Bedroom 3**

10' 5" Max x 8' 4" (3.17m Max x 2.54m)

Double glazed window to the rear and a radiator.