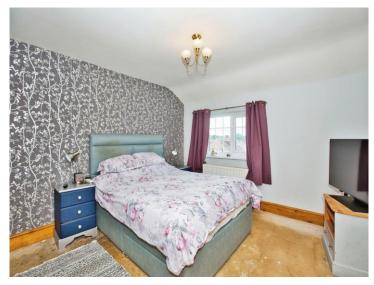

#### Bedroom 1

12' 9" x 11' 7" (3.89m x 3.53m)

Double glazed window to the front and a radiator.

#### **Bedroom 2**

11' 6" x 11' 6" + Wardrobes (3.51m x 3.51m + Wardrobes)

Double glazed window to the front, radiator and 3 x built in wardrobes.

#### **Bedroom 3**

10' 5" Max x 8' 4" (3.17m Max x 2.54m)

Double glazed window to the rear and a radiator.