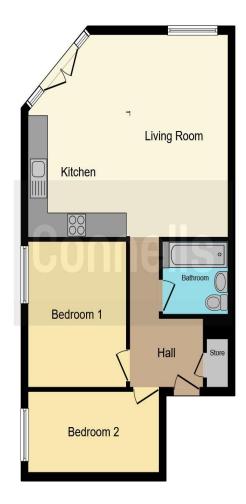

#### **Communal Entrance**

#### **Kitchen/ Lounge/ Diner**

19' 8" x 19' (5.99m x 5.79m)

Double glazed French doors to the side with fitted blinds, 2 x radiators and a double-glazed window to the front.

Fitted kitchen with a range of wall and base units, integrated washing machine and fridge/freezer, boiler, stainless steel sink/drainer, spotlights, electric oven with extractor over and gas hob.

#### Hallway

Storage cupboard and a radiator.

#### Bedroom1

11' 9" x 9' 4" (3.58m x 2.84m)

Double glazed window to the front with fitted blind and a radiator.

#### Bedroom 2

13' 1" x 6' 5" (3.99m x 1.96m)

Double glazed window to the side and a radiator.

#### Bathroom

Bath with shower over, wash hand basin, wc, heated towel rail, extractor fan and a fitted storage cupboard.

### Outside

1 x allocated parking space.

This floor plan is for illustrative purposes only. It is not drawn to scale. Any measurements, floor areas (including any total floor area), openings and orientation are approximate. No details are guaranteed, they cannot be relied upon for any purpose and they do not form part of any agreement. No liability is taken for any error, omission or misstatement. A party must rely upon its own inspection(s). Powered by www.focalagent.com