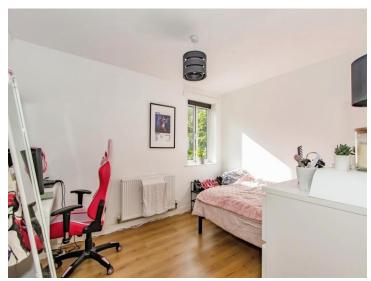

#### Bedroom1

11' 9" x 9' 4" (3.58m x 2.84m)

Double glazed window to the front with fitted blind and a radiator.

#### Bedroom 2

13' 1" x 6' 5" (3.99m x 1.96m)

Double glazed window to the side and a radiator.