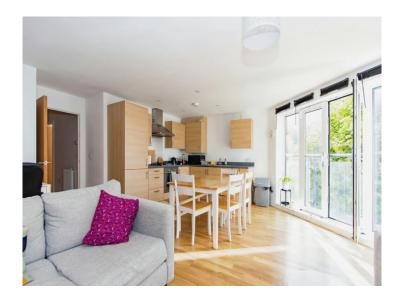

#### **Kitchen/ Lounge/ Diner**

19' 8" x 19' (5.99m x 5.79m)

Double glazed French doors to the side with fitted blinds, 2 x radiators and a double-glazed window to the front.

Fitted kitchen with a range of wall and base units, integrated washing machine and fridge/freezer, boiler, stainless steel sink/drainer, spotlights, electric oven with extractor over and gas hob.