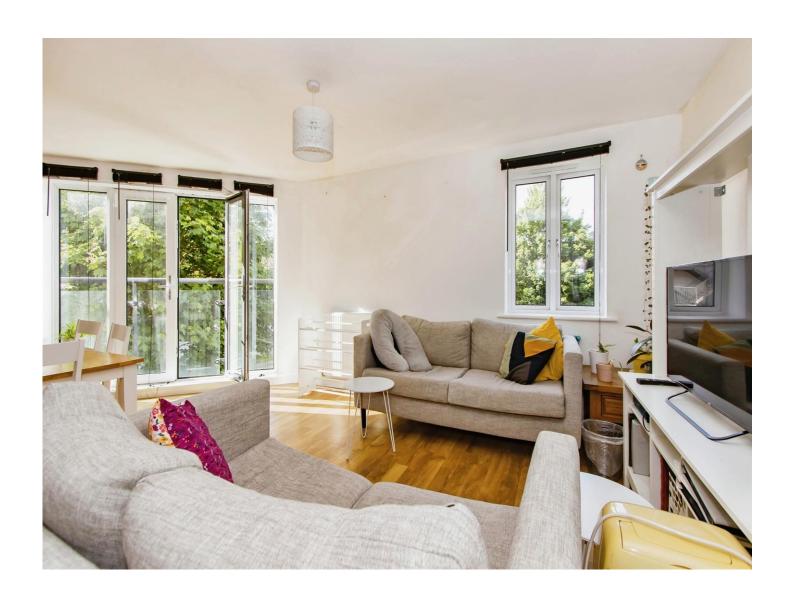

#### **Kitchen/ Lounge/ Diner**

19' 8" x 19' (5.99m x 5.79m)

Double glazed French doors to the side with fitted blinds, 2 x radiators and a double-glazed window to the front.

Fitted kitchen with a range of wall and base units, integrated washing machine and fridge/freezer, boiler, stainless steel sink/drainer, spotlights, electric oven with extractor over and gas hob.