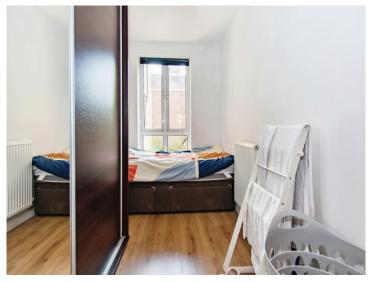

#### Bedroom1

11' 9" x 9' 4" (3.58m x 2.84m)

Double glazed window to the front with fitted blind and a radiator.

#### Bedroom 2

13' 1" x 6' 5" (3.99m x 1.96m)

Double glazed window to the side and a radiator.