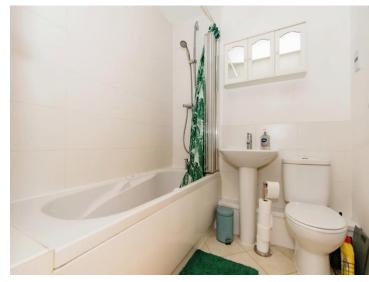

#### Bathroom

Bath with shower over, wash hand basin, wc, heated towel rail, extractor fan and a fitted storage cupboard.