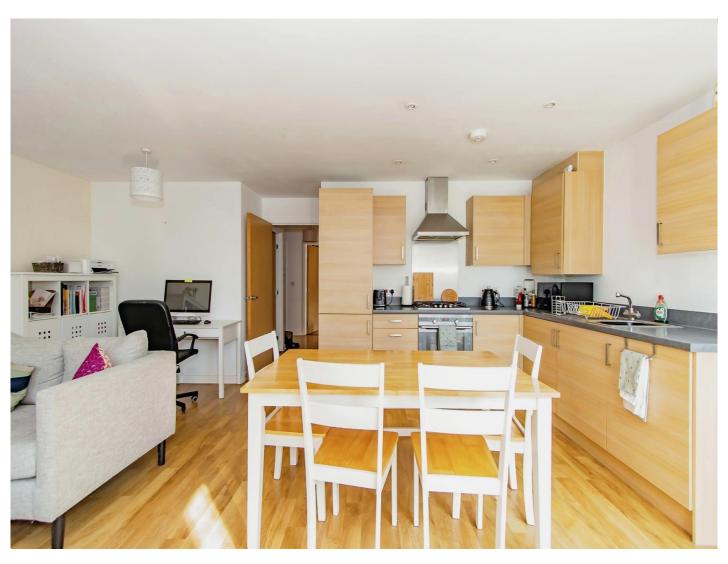

#### **Kitchen/ Lounge/ Diner**

19' 8" x 19' (5.99m x 5.79m)

Double glazed French doors to the side with fitted blinds, 2 x radiators and a double-glazed window to the front.

Fitted kitchen with a range of wall and base units, integrated washing machine and fridge/freezer, boiler, stainless steel sink/drainer, spotlights, electric oven with extractor over and gas hob.