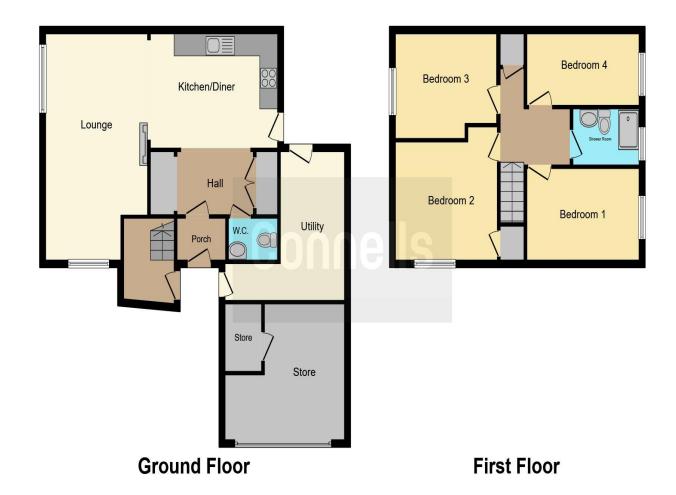

#### Rear Garden

Low maintenance rear garden enclosed by fencing with a decked area, vegetable patch, electric point and a decked bench area.

This floor plan is for illustrative purposes only. It is not drawn to scale. Any measurements, floor areas (including any total floor area), openings and orientation are approximate. No details are guaranteed, they cannot be relied upon for any purpose and they do not form part of any agreement. No liability is taken for any error, omission or misstatement. A party must rely upon its own inspection(s). Powered by www.focalagent.com