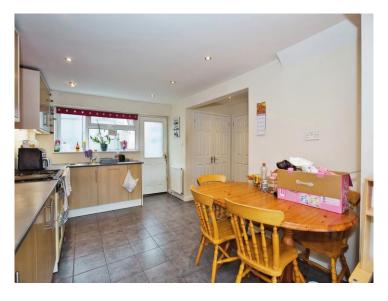

#### **Kitchen/Diner**

Fitted kitchen with a range of wall and base units, double storage cupboard surround for a fridge/freezer, under stairs storage cupboard, spotlights, space for a cooker, 1 1/2 stainless steel sink/drainer, double glazed window to the rear, door to the lean to and a radiator.