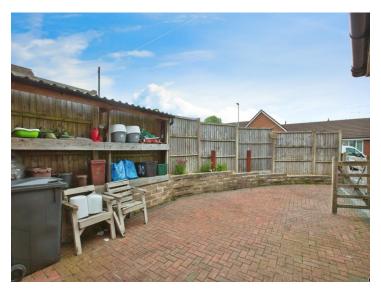

#### Rear Garden

Low maintenance rear garden enclosed by fencing with a decked area, vegetable patch, electric point and a decked bench area.

This floor plan is for illustrative purposes only. It is not drawn to scale. Any measurements, floor areas (including any total floor area), openings and orientation are approximate. No details are guaranteed, they cannot be relied upon for any purpose and they do not form part of any agreement. No liability is taken for any error, omission or misstatement. A party must rely upon its own inspection(s). Powered by www.focalagent.com