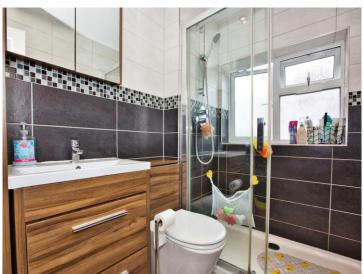

#### Bathroom

Shower cubicle, wc, vanity wash hand basin, heated towel rail and spotlights.