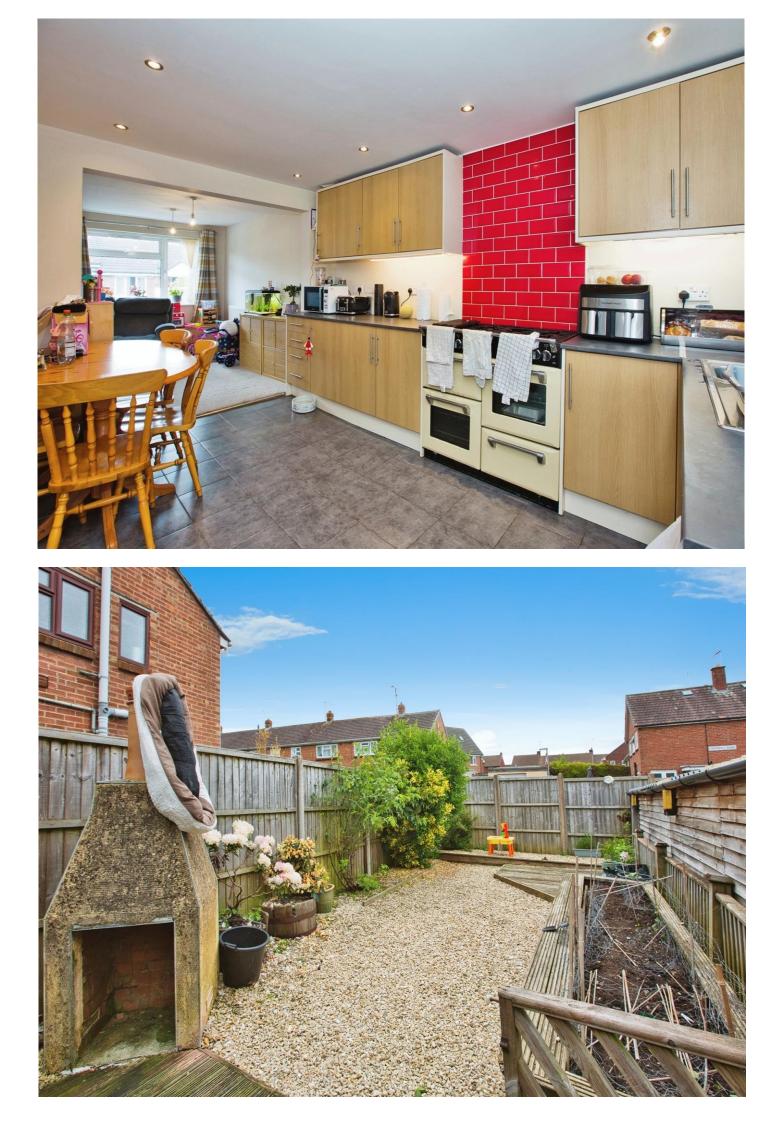

#### **Kitchen/Diner**

Fitted kitchen with a range of wall and base units, double storage cupboard surround for a fridge/freezer, under stairs storage cupboard, spotlights, space for a cooker, 1 1/2 stainless steel sink/drainer, double glazed window to the rear, door to the lean to and a radiator.

#### Rear Garden

Low maintenance rear garden enclosed by fencing with a decked area, vegetable patch, electric point and a decked bench area.

This floor plan is for illustrative purposes only. It is not drawn to scale. Any measurements, floor areas (including any total floor area), openings and orientation are approximate. No details are guaranteed, they cannot be relied upon for any purpose and they do not form part of any agreement. No liability is taken for any error, omission or misstatement. A party must rely upon its own inspection(s). Powered by www.focalagent.com