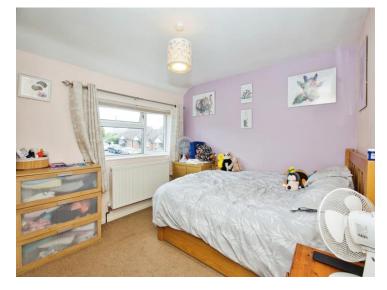

#### Bedroom 1

Double glazed window to the front, radiator, cupboard housing the boiler.

#### Bedroom 2

Double glazed window to the side, tv point and a radiator.

#### Bedroom 3

Double glazed window to the rear and a radiator.

#### Bedroom 4

Double glazed window to the side, tv point and a radiator.