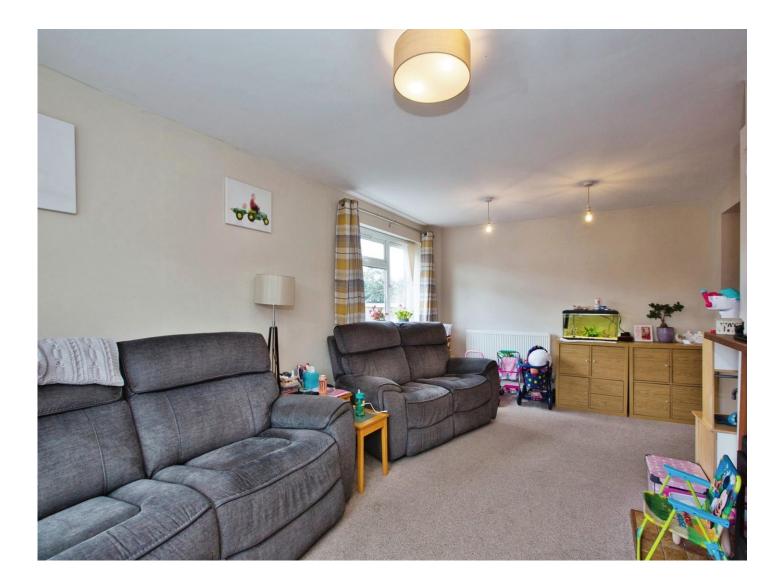

#### Lounge

Double glazed windows to the side and front, tv point, Internet point, open fireplace, radiator and an archway to the kitchen.